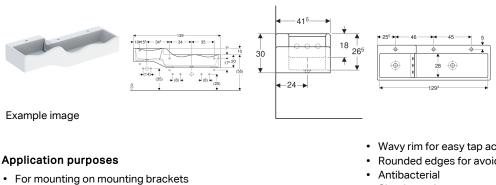

# Geberit Bambini play and washspace, for three washbasin taps, lower basin on the right

- For children
- · For schools, childcare facilities and other educational facilities

| Art. no.  | Colour / surface | Tap hole                | Overflow | В      | Н     | т       |
|-----------|------------------|-------------------------|----------|--------|-------|---------|
| 430350016 | white alpine     | centred, left and right | without  | 139 cm | 30 cm | 41.5 cm |