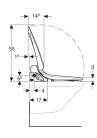

## Technical data

| Protection degree                                    | IPX4       |
|------------------------------------------------------|------------|
| Protection class                                     | 1          |
| Nominal voltage                                      | 230 V AC   |
| Mains frequency                                      | 50-60 Hz   |
| Power consumption                                    | 800 W      |
| Power consumption standby / with heating switched on | 0.45/5.8 W |
| Cable length                                         | 2 m        |
| Flow pressure                                        | 0.5-10 bar |
| Operating temperature                                | 10-40 °C   |
| Water temperature, factory setting                   | 37 °C      |
| Calculated flow rate                                 | 0.04 l/s   |
| Minimum flow pressure for calculated flow rate       | 0.5 bar    |
| Spray time                                           | 20 s       |
| Maximum load WC seat                                 | 150 kg     |