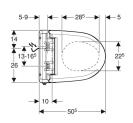

## Technical data

| Protection degree                                    | IPX4       |
|------------------------------------------------------|------------|
| Protection class                                     | 1          |
| Nominal voltage                                      | 230 V AC   |
| Mains frequency                                      | 50-60 Hz   |
| Power consumption                                    | 800 W      |
| Power consumption standby / with heating switched on | 0.45/5.8 W |
| Cable length                                         | 2 m        |
| Flow pressure                                        | 0.5-10 bar |
| Operating temperature                                | 10-40 °C   |
| Water temperature, factory setting                   | 37 °C      |
| Calculated flow rate                                 | 0.04 l/s   |
| Minimum flow pressure for calculated flow rate       | 0.5 bar    |
| Spray time                                           | 20 s       |
| Maximum load WC seat                                 | 150 kg     |