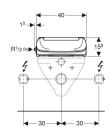

## Technical data

| Protection degree                                    | IPX4       |
|------------------------------------------------------|------------|
| Protection class                                     | 1          |
| Nominal voltage                                      | 230 V AC   |
| Mains frequency                                      | 50-60 Hz   |
| Power consumption                                    | 800 W      |
| Power consumption standby / with heating switched on | 0.45/5.8 W |
| Cable length                                         | 2 m        |
| Flow pressure                                        | 0.5-10 bar |
| Operating temperature                                | 10-40 °C   |
| Water temperature, factory setting                   | 37 °C      |
| Calculated flow rate                                 | 0.04 l/s   |
| Minimum flow pressure for calculated flow rate       | 0.5 bar    |
| Spray time                                           | 20 s       |
| Maximum load WC seat                                 | 150 kg     |