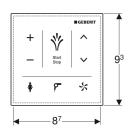

## Characteristics

- Capacitive user interface
- Surface made of glass
- Connection via bluetooth

- Power supply by battery
- Warning when the battery is low

## Scope of delivery

• 3 lithium batteries, type CR 2032

· Fastening material

| Art. no.     | Colour / surface | В      | <u>H</u> |
|--------------|------------------|--------|----------|
| 147.038.SI.1 | white / glass    | 9.3 cm | 9.3 cm   |
| 147.038.SJ.1 | black / glass    | 9.3 cm | 9.3 cm   |