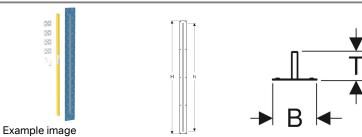

## To order additionally

· Geberit walk-in shower panel

· 2 studs, room-height

| Art. no.     | В       | Н        | h        | Т      |
|--------------|---------|----------|----------|--------|
| 111.596.00.1 | 10.8 cm | 208.8 cm | 199.5 cm | 5.2 cm |