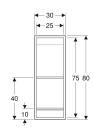

### Characteristics

- Suitable for Geberit ONE
- · Easy cleaning
- Suitable for tile structures on wall of 4–30 mm
- Powder-coated