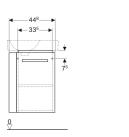

## Scope of delivery

• Fastening material

| Art. no.     | Colour / surface                                                        | В       | Washbasin width | н       | т       | Door              | Towel rail |
|--------------|-------------------------------------------------------------------------|---------|-----------------|---------|---------|-------------------|------------|
| 501.496.00.1 | Body: matt coated / white<br>Front: white / high-gloss coated           | 44.8 cm | 50 cm           | 60.4 cm | 25.2 cm | door hinges right | left       |
| 501.498.00.1 | Body: matt coated / white<br>Front: white / high-gloss coated           | 44.8 cm | 50 cm           | 60.4 cm | 25.2 cm | door hinges left  | right      |
| 501.497.00.1 | Body: light grey / matt coated<br>Front: light grey / high-gloss coated | 44.8 cm | 50 cm           | 60.4 cm | 25.2 cm | door hinges left  | right      |
| 501.495.00.1 | Body: light grey / matt coated<br>Front: light grey / high-gloss coated | 44.8 cm | 50 cm           | 60.4 cm | 25.2 cm | door hinges right | left       |