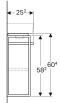

## Scope of delivery

• Fastening material

| Art. no.     | Colour / surface                                                        | В       | Washbasin width | н       | т       | Door              | Towel rail |
|--------------|-------------------------------------------------------------------------|---------|-----------------|---------|---------|-------------------|------------|
| 501.496.00.1 | Body: matt coated / white<br>Front: white / high-gloss coated           | 44.8 cm | 50 cm           | 60.4 cm | 25.2 cm | door hinges right | left       |
| 501.498.00.1 | Body: matt coated / white<br>Front: white / high-gloss coated           | 44.8 cm | 50 cm           | 60.4 cm | 25.2 cm | door hinges left  | right      |
| 501.497.00.1 | Body: light grey / matt coated<br>Front: light grey / high-gloss coated | 44.8 cm | 50 cm           | 60.4 cm | 25.2 cm | door hinges left  | right      |
| 501.495.00.1 | Body: light grey / matt coated<br>Front: light grey / high-gloss coated | 44.8 cm | 50 cm           | 60.4 cm | 25.2 cm | door hinges right | left       |