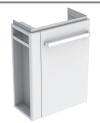

# Geberit Selnova Compact cabinet for handrinse basin, with towel rail, small projection

- Moisture-resistant
  - Can be equipped with feet
  - Front made of MDF
  - Delivered preassembled

### Characteristics

- Wall-hung
- With one door
- Opening with handle
- Door with soft closing
- With one movable shelf