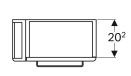

## Scope of delivery

• Fastening material

| Art. no.     | Colour / surface                                                        | В       | Washbasin width | н       | т       | Door              | Towel rail |
|--------------|-------------------------------------------------------------------------|---------|-----------------|---------|---------|-------------------|------------|
| 501.496.00.1 | Body: matt coated / white<br>Front: white / high-gloss coated           | 44.8 cm | 50 cm           | 60.4 cm | 25.2 cm | door hinges right | left       |
| 501.498.00.1 | Body: matt coated / white<br>Front: white / high-gloss coated           | 44.8 cm | 50 cm           | 60.4 cm | 25.2 cm | door hinges left  | right      |
| 501.497.00.1 | Body: light grey / matt coated<br>Front: light grey / high-gloss coated | 44.8 cm | 50 cm           | 60.4 cm | 25.2 cm | door hinges left  | right      |
| 501.495.00.1 | Body: light grey / matt coated<br>Front: light grey / high-gloss coated | 44.8 cm | 50 cm           | 60.4 cm | 25.2 cm | door hinges right | left       |