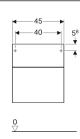

## Scope of delivery

· Fastening material

| Art. no.     | Colour / surface                         | В     | Н     | Т       |
|--------------|------------------------------------------|-------|-------|---------|
| 500.504.01.1 | white / high-gloss coated                | 45 cm | 51 cm | 46.2 cm |
| 500.504.00.1 | greige / matt coated                     | 45 cm | 51 cm | 46.2 cm |
| 500.504.43.1 | scultura grey / wooden-textured melamine | 45 cm | 51 cm | 46.2 cm |