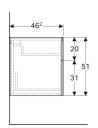

## Scope of delivery

· Fastening material

| Art. no.     | Colour / surface                         | В     | Н     | Т       |
|--------------|------------------------------------------|-------|-------|---------|
| 500.504.01.1 | white / high-gloss coated                | 45 cm | 51 cm | 46.2 cm |
| 500.504.00.1 | greige / matt coated                     | 45 cm | 51 cm | 46.2 cm |
| 500.504.43.1 | scultura grey / wooden-textured melamine | 45 cm | 51 cm | 46.2 cm |