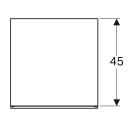

## Scope of delivery

· Fastening material

| Art. no.     | Colour / surface                         | В     | Н     | Т       |
|--------------|------------------------------------------|-------|-------|---------|
| 500.504.01.1 | white / high-gloss coated                | 45 cm | 51 cm | 46.2 cm |
| 500.504.00.1 | greige / matt coated                     | 45 cm | 51 cm | 46.2 cm |
| 500.504.43.1 | scultura grey / wooden-textured melamine | 45 cm | 51 cm | 46.2 cm |