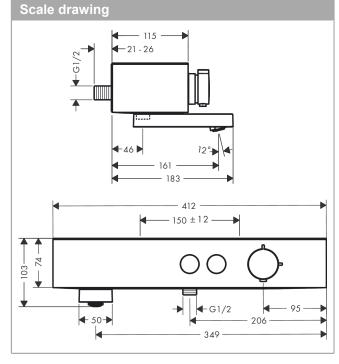

## product features

- · rotatable bath spout
- the volume control regulates up to 30% of the water flow
- 2 functions
- simultaneous utilization of 2 functions
- · temperature and volume control
- · Select push-button on/off control for 2 outlets
- centre distance: 150 ± 12 mm
- CoolContact thermostat: Prevents the housing from heating up, making showering even safer
- · safety lock at 40° C
- · temperature limitation adjustable
- · with isolated water conduction
- · non-return valve
- · with silencer
- · suitable for continous flow water heaters
- shelf made of plastic
- connection type: G 1/2
- connection dimension: DN15
- dirt filter included
- Thermostat is delivered with buttons hand shower and bath tub