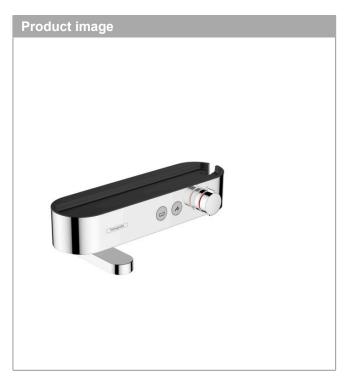

ed installation

Article Number: 24340000 Surfaces: Chrome



## Description

## product features

- · rotatable bath spout
- the volume control regulates up to 30% of the water flow
- 2 functions
- simultaneous utilization of 2 functions
- · temperature and volume control
- · Select push-button on/off control for 2 outlets
- centre distance: 150 ± 12 mm
- CoolContact thermostat: Prevents the housing from heating up, making showering even safer
- · safety lock at 40° C
- · temperature limitation adjustable
- · with isolated water conduction
- · non-return valve
- · with silencer
- · suitable for continous flow water heaters
- shelf made of plastic
- connection type: G 1/2
- connection dimension: DN15
- dirt filter included
- Thermostat is delivered with buttons hand shower and bath tub