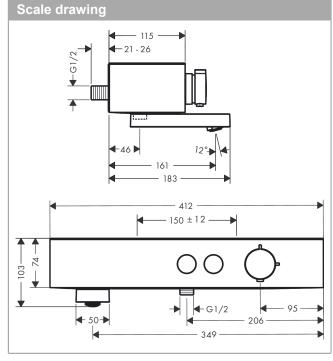

## product features

- · rotatable bath spout
- the volume control regulates up to 30% of the water flow
- · 2 functions
- · simultaneous utilization of 2 functions
- · temperature and volume control
- · Select push-button on/off control for 2 outlets
- · centre distance: 150 ± 12 mm
- CoolContact thermostat: Prevents the housing from heating up, making showering even safer
- · safety lock at 40° C
- · temperature limitation adjustable
- · with isolated water conduction
- · non-return valve
- · with silencer
- · suitable for continous flow water heaters
- · shelf made of plastic
- · connection type: G ½
- · connection dimension: DN15
- · dirt filter included
- Thermostat is delivered with buttons hand shower and bath tub