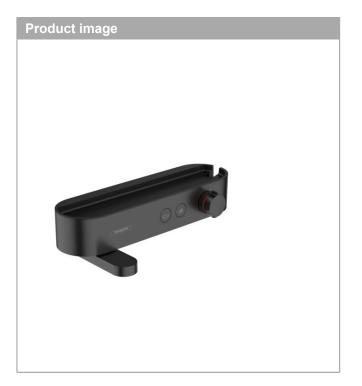

## product features

- · rotatable bath spout
- the volume control regulates up to 30% of the water flow
- · 2 functions
- · simultaneous utilization of 2 functions
- · temperature and volume control
- · Select push-button on/off control for 2 outlets
- · centre distance: 150 ± 12 mm
- CoolContact thermostat: Prevents the housing from heating up, making showering even safer
- · safety lock at 40° C
- · temperature limitation adjustable
- · with isolated water conduction
- · non-return valve
- · with silencer
- · suitable for continous flow water heaters
- · shelf made of plastic
- · connection type: G ½
- · connection dimension: DN15
- · dirt filter included
- Thermostat is delivered with buttons hand shower and bath tub