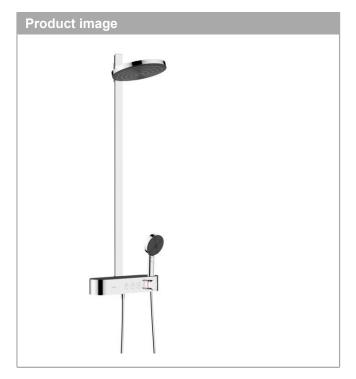

## product features

- · consists of: overhead shower, hand shower, shower thermostat, shower bar, shower hose
- · overhead shower Pulsify 260 2jet
- · shower head size overhead shower: 260 mm
- · spray type overhead shower: PowderRain, Intense PowderRain
- · ball-joint: overhead shower inclinable by 10-30°
- · spray disc surface: graphite
- spray type hand shower: PowderRain, IntenseRain, Massage spray
- · Fast Drain to reduce the dripping time
- · removable shower head
- · shelf made of plastic
- · pipe can be shortened in height
- · shower arm length overhead shower: 163 mm
- CoolContact thermostat: Prevents the housing from heating up, making showering even safer
- · thermostat ShowerTablet Select 400
- · simultaneous utilization of 3 functions
- · mounting type: exposed installation
- · centre distance 150 ± 12 mm
- Thermostat is delivered with buttons hand shower, PowderRain, Intense PowderRain
- Eco-Function: the volume control regulates up to 30% of the water flow