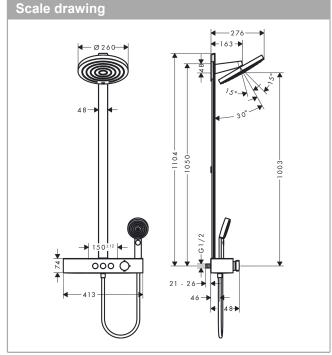

## product features

- · consists of: overhead shower, hand shower, shower thermostat, shower bar, shower hose
- · overhead shower Pulsify 260 2jet
- · shower head size overhead shower: 260 mm
- · spray type overhead shower: PowderRain, Intense PowderRain
- · ball-joint: overhead shower inclinable by 10-30°
- · spray disc surface: graphite
- spray type hand shower: PowderRain, IntenseRain, Massage spray
- · Fast Drain to reduce the dripping time
- · removable shower head
- · shelf made of plastic
- · pipe can be shortened in height
- · shower arm length overhead shower: 163 mm
- CoolContact thermostat: Prevents the housing from heating up, making showering even safer
- · thermostat ShowerTablet Select 400
- · simultaneous utilization of 3 functions
- · mounting type: exposed installation
- · centre distance 150 ± 12 mm
- Thermostat is delivered with buttons hand shower, PowderRain, Intense PowderRain
- Eco-Function: the volume control regulates up to 30% of the water flow