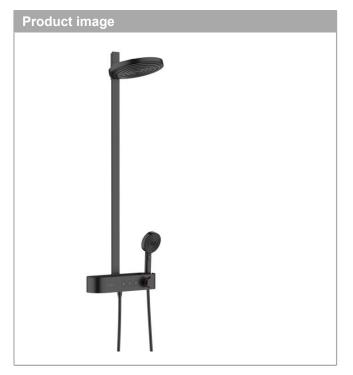

## product features

- · consists of: overhead shower, hand shower, shower thermostat, shower bar, shower hose
- · overhead shower Pulsify 260 2jet
- · shower head size overhead shower: 260 mm
- · spray type overhead shower: PowderRain, Intense PowderRain
- · ball-joint: overhead shower inclinable by 10-30°
- · spray disc surface: graphite
- · spray type hand shower: PowderRain, IntenseRain, Massage spray
- · Fast Drain to reduce the dripping time
- · removable shower head
- · shelf made of plastic
- · pipe can be shortened in height
- · shower arm length overhead shower: 163 mm
- · CoolContact thermostat: Prevents the housing from heating up, making showering even safer
- · thermostat ShowerTablet Select 400
- simultaneous utilization of 3 functions
- · mounting type: exposed installation
- · centre distance 150 ± 12 mm
- Thermostat is delivered with buttons hand shower, PowderRain, Intense PowderRain
- Eco-Function: the volume control regulates up to 30% of the water flow