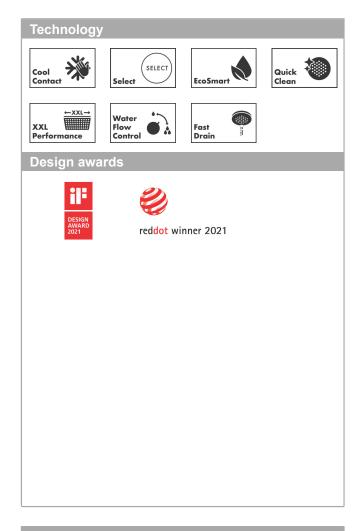

## product features

- · consists of: overhead shower, hand shower, shower thermostat, shower bar, shower hose
- · overhead shower Pulsify 260 2jet
- · shower head size overhead shower: 260 mm
- · spray type overhead shower: PowderRain, Intense PowderRain
- · ball-joint: overhead shower inclinable by 10-30°
- · spray disc surface: graphite
- · spray type hand shower: PowderRain, IntenseRain, Massage spray
- · Fast Drain to reduce the dripping time
- · removable shower head
- · shelf made of plastic
- · pipe can be shortened in height
- · shower arm length overhead shower: 163 mm
- · CoolContact thermostat: Prevents the housing from heating up, making showering even safer
- · thermostat ShowerTablet Select 400
- simultaneous utilization of 3 functions
- · mounting type: exposed installation
- · centre distance 150 ± 12 mm
- Thermostat is delivered with buttons hand shower, PowderRain, Intense PowderRain
- Eco-Function: the volume control regulates up to 30% of the water flow