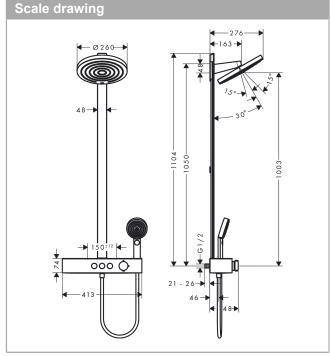

## product features

- · consists of: overhead shower, hand shower, shower thermostat, shower bar, shower hose
- · overhead shower Pulsify 260 2jet
- · shower head size overhead shower: 260 mm
- · spray type overhead shower: PowderRain, Intense PowderRain
- · ball-joint: overhead shower inclinable by 10-30°
- · spray disc surface: graphite
- · spray type hand shower: PowderRain, IntenseRain, Massage spray
- · Fast Drain to reduce the dripping time
- · removable shower head
- · shelf made of plastic
- · pipe can be shortened in height
- · shower arm length overhead shower: 163 mm
- · CoolContact thermostat: Prevents the housing from heating up, making showering even safer
- · thermostat ShowerTablet Select 400
- simultaneous utilization of 3 functions
- · mounting type: exposed installation
- · centre distance 150 ± 12 mm
- Thermostat is delivered with buttons hand shower, PowderRain, Intense PowderRain
- Eco-Function: the volume control regulates up to 30% of the water flow