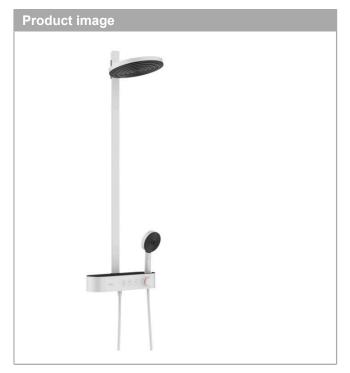

## product features

- · consists of: overhead shower, hand shower, shower thermostat, shower bar, shower hose
- · overhead shower Pulsify 260 2jet
- · shower head size overhead shower: 260 mm
- · spray type overhead shower: PowderRain, Intense PowderRain
- · ball-joint: overhead shower inclinable by 10-30°
- · spray disc surface: graphite
- spray type hand shower: PowderRain, IntenseRain, Massage spray
- · Fast Drain to reduce the dripping time
- · removable shower head
- · shelf made of plastic
- · pipe can be shortened in height
- · shower arm length overhead shower: 163 mm
- CoolContact thermostat: Prevents the housing from heating up, making showering even safer
- · thermostat ShowerTablet Select 400
- · simultaneous utilization of 3 functions
- · mounting type: exposed installation
- · centre distance 150 ± 12 mm
- Thermostat is delivered with buttons hand shower, PowderRain, Intense PowderRain
- · Eco-Function: the volume control regulates up to 30% of the water flow