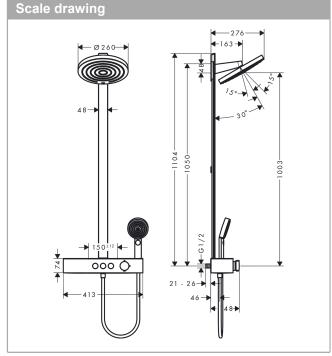

## product features

- · consists of: overhead shower, hand shower, shower thermostat, shower bar, shower hose
- · overhead shower Pulsify 260 2jet
- · shower head size overhead shower: 260 mm
- · spray type overhead shower: PowderRain, Intense PowderRain
- · ball-joint: overhead shower inclinable by 10-30°
- · spray disc surface: graphite
- spray type hand shower: PowderRain, IntenseRain, Massage spray
- · Fast Drain to reduce the dripping time
- · removable shower head
- · shelf made of plastic
- · pipe can be shortened in height
- · shower arm length overhead shower: 163 mm
- CoolContact thermostat: Prevents the housing from heating up, making showering even safer
- · thermostat ShowerTablet Select 400
- · simultaneous utilization of 3 functions
- · mounting type: exposed installation
- · centre distance 150 ± 12 mm
- Thermostat is delivered with buttons hand shower, PowderRain, Intense PowderRain
- · Eco-Function: the volume control regulates up to 30% of the water flow