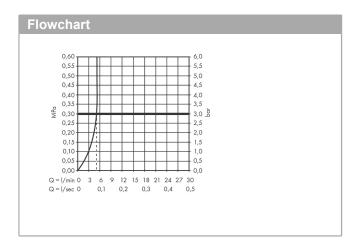

## product features

- · consists of: single lever basin mixer, waste set
- · ComfortZone 100
- · projection 108 mm
- spray type: normal spray
- · swiveling spray former
- · maximum flow rate at 3 bar: 5 l/min
- · ceramic cartridge
- · temperature limitation adjustable
- · suitable for continuous flow water heaters
- · material waste set: synthetic
- · connection type: G 3/4 connections
- · connection dimension: DN15
- pop-up waste set G 1¼