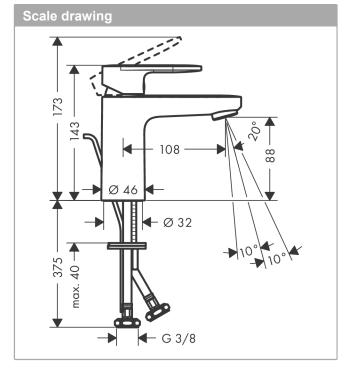

## product features

- · consists of: single lever basin mixer, waste set
- · ComfortZone 100
- · projection 108 mm
- spray type: normal spray
- · swiveling spray former
- · maximum flow rate at 3 bar: 5 l/min
- · ceramic cartridge
- · temperature limitation adjustable
- · suitable for continuous flow water heaters
- · material waste set: synthetic
- · connection type: G 3/4 connections
- · connection dimension: DN15
- pop-up waste set G 1¼