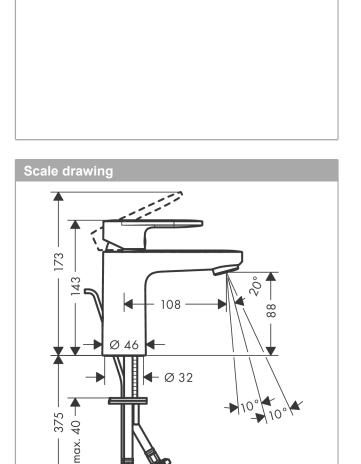

#### product features

- · consists of: single lever basin mixer, waste set
- · ComfortZone 100
- · projection 108 mm
- · spray type: normal spray
- · swiveling spray former
- maximum flow rate at 3 bar: 5 l/min
- · ceramic cartridge
- · temperature limitation adjustable
- · suitable for continuous flow water heaters
- · material waste set: synthetic
- connection type: G ¾ connections
- connection dimension: DN15
- pop-up waste set G 1¼