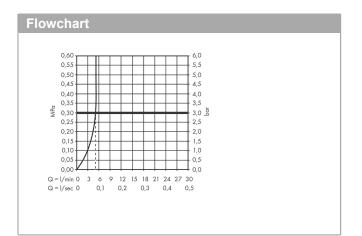

#### product features

- · consists of: single lever basin mixer, waste set
- · ComfortZone 100
- · projection 108 mm
- · spray type: normal spray
- · swiveling spray former
- maximum flow rate at 3 bar: 5 l/min
- · ceramic cartridge
- · temperature limitation adjustable
- · suitable for continuous flow water heaters
- · material waste set: synthetic
- connection type: G ¾ connections
- connection dimension: DN15
- pop-up waste set G 1¼