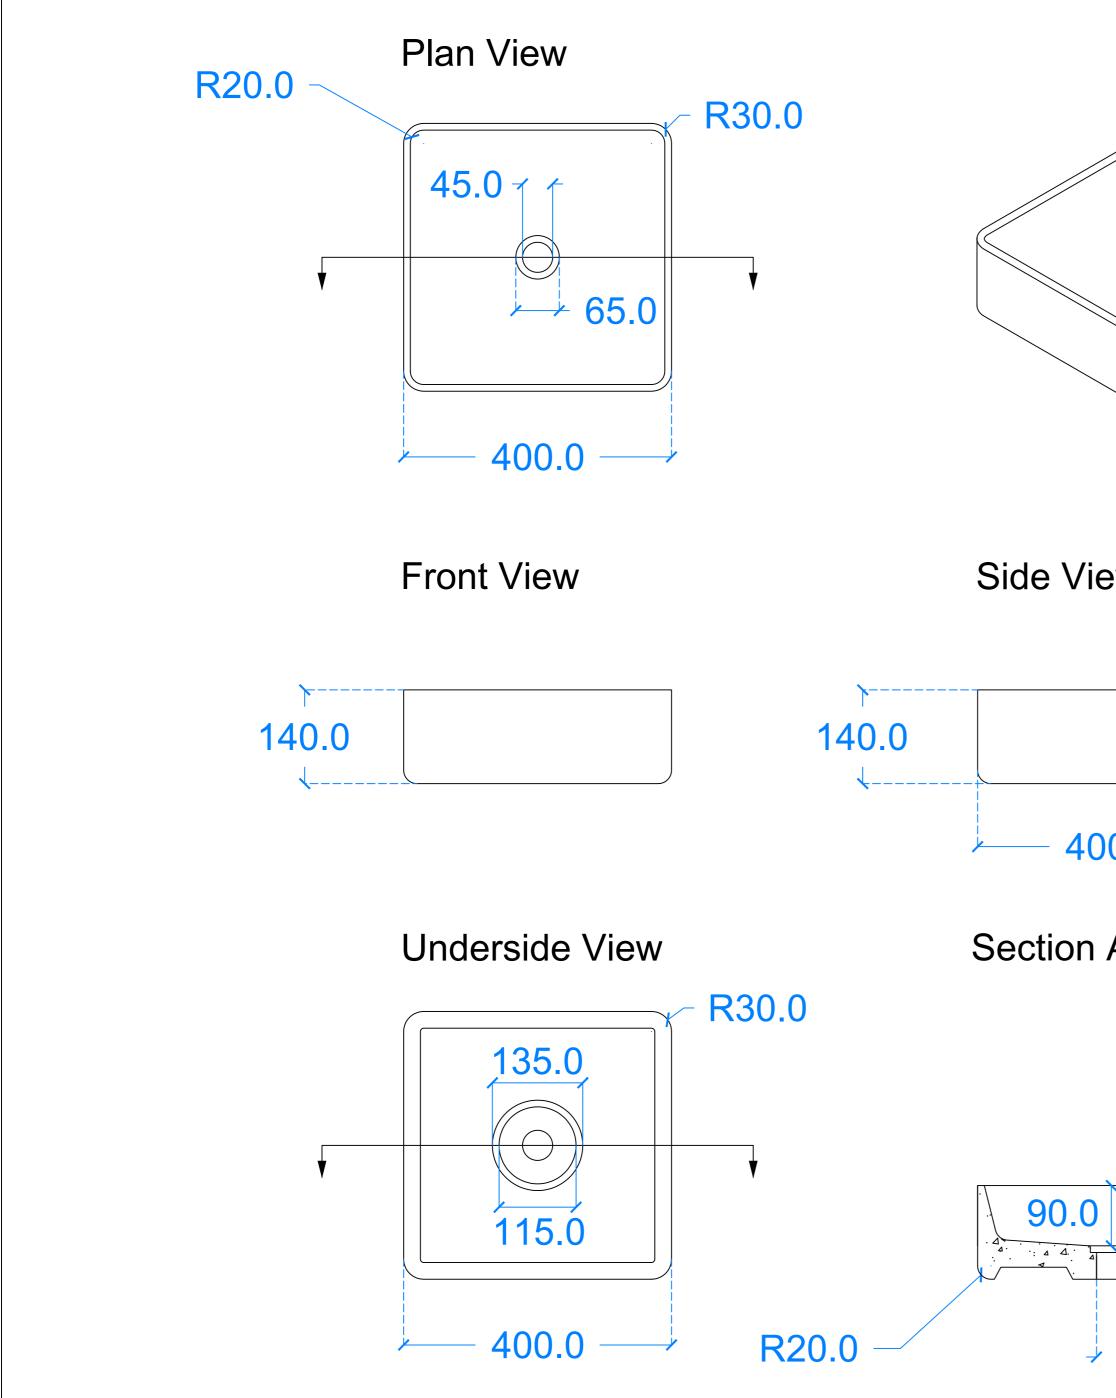

|             | Arla A1 | General notes<br>Kast work to tolerances of<br>+/-5mm, Joints 3-5mm, vertical<br>deflection 3mm per linear meter. It<br>is the responsibility of the recipient<br>(client) to check all dimensions are<br>correct and confirm this prior to<br>manufacture. Kast will manufacture<br>only from these drawings on receipt<br>of client confirmation and takes no<br>responsibility for incorrect<br>dimensions and measurements not<br>reported. This drawing is to be<br>viewed in conjunction with all other<br>contract documentation and<br>specifications, and all other<br>consultants drawings. All dimensions<br>should be checked and any<br>discrepancies notified to Kast prior<br>to proceeding with works. Any<br>discrepancies found between this<br>drawing and other documents should<br>be referred immediately to Kast. The<br>author takes no responsibility for<br>any dimensions obtained by scaling<br>from this drawing.                                                                                                                                                                                                                                                                                                                                                                                                                                                                                                                                                                                                                                                                                                                                                                                                                                                                                                                                                                                                                                                                                                                                                                                             |
|-------------|---------|--------------------------------------------------------------------------------------------------------------------------------------------------------------------------------------------------------------------------------------------------------------------------------------------------------------------------------------------------------------------------------------------------------------------------------------------------------------------------------------------------------------------------------------------------------------------------------------------------------------------------------------------------------------------------------------------------------------------------------------------------------------------------------------------------------------------------------------------------------------------------------------------------------------------------------------------------------------------------------------------------------------------------------------------------------------------------------------------------------------------------------------------------------------------------------------------------------------------------------------------------------------------------------------------------------------------------------------------------------------------------------------------------------------------------------------------------------------------------------------------------------------------------------------------------------------------------------------------------------------------------------------------------------------------------------------------------------------------------------------------------------------------------------------------------------------------------------------------------------------------------------------------------------------------------------------------------------------------------------------------------------------------------------------------------------------------------------------------------------------------------------------------|
| ew          |         |                                                                                                                                                                                                                                                                                                                                                                                                                                                                                                                                                                                                                                                                                                                                                                                                                                                                                                                                                                                                                                                                                                                                                                                                                                                                                                                                                                                                                                                                                                                                                                                                                                                                                                                                                                                                                                                                                                                                                                                                                                                                                                                                            |
| 00.0<br>A-A |         | Basin Description   L400 x W400 x H140 mm   10mm walls   Weight Scale   Drawn by   29kg   N/A                                                                                                                                                                                                                                                                                                                                                                                                                                                                                                                                                                                                                                                                                                                                                                                                                                                                                                                                                                                                                                                                                                                                                                                                                                                                                                                                                                                                                                                                                                                                                                                                                                                                                                                                                                                                                                                                                                                                                                                                                                              |
| 10.0        |         | Basin Code AR.A1<br>Unless otherwise stated, dimensions are in mm<br><b>Ideas of the state </b> |
| 45.0        |         | Boughton Industrial Est<br>Nottingham NG22 9YU<br>Tel +44 (0)1623 709249<br>Email info@kastconcretebasins.com<br>Web www.kastconcretebasins.com                                                                                                                                                                                                                                                                                                                                                                                                                                                                                                                                                                                                                                                                                                                                                                                                                                                                                                                                                                                                                                                                                                                                                                                                                                                                                                                                                                                                                                                                                                                                                                                                                                                                                                                                                                                                                                                                                                                                                                                            |