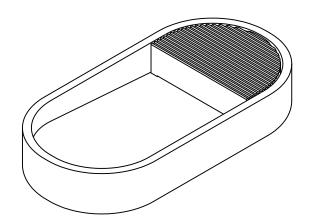

#### Plan View

## 

**→** 50.0

<sup>1</sup> 220.0 <sup>2</sup>

# Aura A1 LHS



#### Front View

20.0

R170.0



#### Side View



#### **Back View**



#### **Underside View**



### Section A-A



#### General notes

Kast work to tolerances of +/-5mm, Joints 3-5mm, vertical deflection 3mm per linear meter. It is the responsibility of the recipient (client) to check all dimensions are correct and confirm this prior to from these drawings on receipt of client confirmation and takes no responsibility incorrect dimensions measurements not reported. This drawing is to be viewed in conjunction with all other contract documentation and specifications, and all other consultants drawings. All dimensions should be checked and any discrepancies notified to Kast prior to proceeding with works. Any discrepancies found between this drawing and other documents should be referred