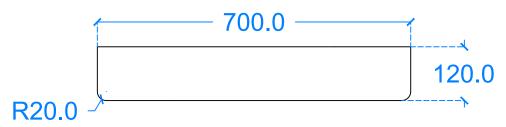

#### Front View

20.0

R170.0

Basin Description L700 x W350 x H120 mm 20mm walls

| Weight     | Scale | Drawn b |
|------------|-------|---------|
| 38kg/84lbs | N/A   | J.F     |

Basin Code A.A1.L

Unless otherwise stated, dimensions are in mm