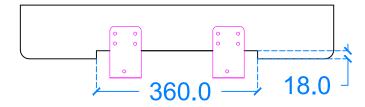

#### Plan View

## 

**→** 50.0

<sup>1</sup> 220.0 <sup>2</sup>

# Aura A1 LHS



#### Front View

20.0

R170.0



#### Side View



#### **Back View**



#### **Underside View**



### Section A-A



#### General notes

Kast work to tolerances of +/-5mm, Joints 3-5mm, vertical deflection 3mm per linear meter. It is the responsibility of the recipient (client) to check all dimensions are correct and confirm this prior to from these drawings on receipt of client confirmation and takes no responsibility incorrect dimensions measurements not reported. This drawing is to be viewed in conjunction with all other contract documentation and specifications, and all other consultants drawings. All dimensions should be checked and any discrepancies notified to Kast prior to proceeding with works. Any discrepancies found between this drawing and other documents should be referred immediately to Kast. The author takes no responsibility for any dimensio