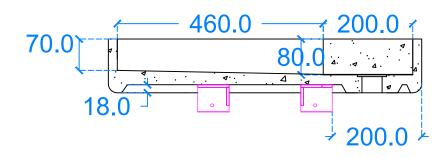

#### Plan View

## 

**→** 50.0

<sup>1</sup> 220.0 <sup>2</sup>

# Aura A1 LHS



#### Front View

20.0

R170.0



#### Side View



#### **Back View**



#### **Underside View**



### Section A-A



#### General notes

Kast work to tolerances of +/-5mm, Joints 3-5mm, vertical deflection 3mm per linear meter. It is the responsibility of the recipient (client) to check all dimensions are correct and confirm this prior to from these drawings on receipt of client confirmation and takes no responsibility incorrect dimensions measurements not reported. This drawing is to be viewed in conjunction with all other contract documentation and specifications, and all other consultants drawings. All dimensions should be checked and any discrepancies notified to Kast prior to proceeding with works. Any discrepancies found between this drawing and other documents should be referred immediately to Kast. The author takes no responsibility for any dimensions obtained by scaling from this drawing.

Bas