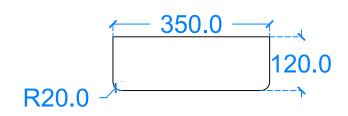

#### Side View

Basin Description L700 x W350 x H120 mm 20mm walls

| Weight     | Scale | Drawn b |
|------------|-------|---------|
| 38kg/84lbs | N/A   | J.F     |

Basin Code A.A1.L

Unless otherwise stated, dimensions are in mm