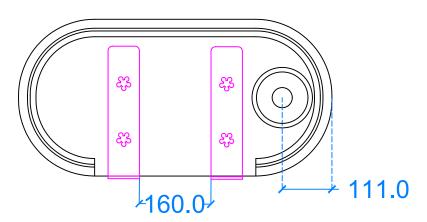

#### Plan View

## 

**→** 50.0

<sup>1</sup> 220.0 <sup>2</sup>

# Aura A1 LHS



#### Front View

20.0

R170.0



#### Side View



#### **Back View**



#### **Underside View**



### Section A-A



#### General notes

Kast work to tolerances of +/-5mm, Joints 3-5mm, vertical deflection 3mm per linear meter. It is the responsibility of the recipient (client) to check all dimensions are correct and confirm this prior to from these drawings on receipt of client confirmation and takes no responsibility incorrect dimensions measurements not reported. This drawing is to be viewed in conjunction with all other contract documentation and specifications, and all other consultants drawings. All dimensions should be checked and any discrepancies notified to Kast prior to proceeding with works. Any discrepancies found between this drawing and other documents should be referred immediately to Kast. The author takes no responsibility for any dimensions obtained by scaling from