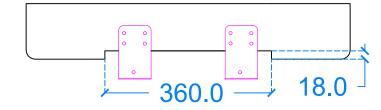

### **Underside View**

Basin Description L700 x W350 x H120 mm 20mm walls

| Weight     | Scale | Drawn by |
|------------|-------|----------|
| 38kg/84lbs | N/A   | J.F      |

Basin Code A.A1.L (No pattern)

Unless otherwise stated, dimensions are in mm