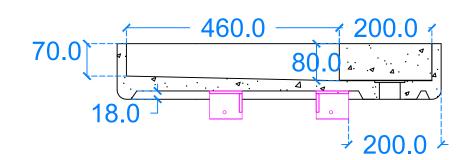

# Plan View 700.0 360.0 45.0 65.0 8170.0 20.0 Frant View

# Aura A1 LHS



### Front View



## Side View



### **Back View**



### **Underside View**



### Section A-A



### General notes

Kast work to tolerances of +/-5mm, Joints 3-5mm, vertical deflection 3mm per linear meter. It is the responsibility of the recipient (client) to check all dimensions are correct and confirm this prior to manufacture. Kast will manufacture only from these drawings on receipt of client confirmation and takes no responsibility incorrect dimensions measurements not reported. This drawing is to be viewed in conjunction with all other contract documentation and specifications, and all other consultants drawings. All dimensions should be checked and any discrepancies notified to Kast prior to proceeding with works. Any discrepancies found between this drawing and other documents should be referred immediately to Kast. The author takes no responsibility for any dimensions obta