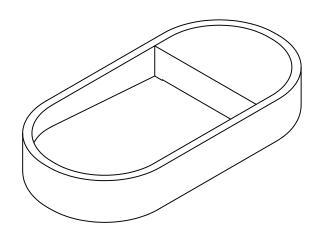

# Aura A1 LHS

Basin Description L700 x W350 x H120 mm 20mm walls

| Weight     | Scale | Drawn by |
|------------|-------|----------|
| 38kg/84lbs | N/A   | J.F      |

Basin Code A.A1.L (No pattern)

Unless otherwise stated, dimensions are in mm