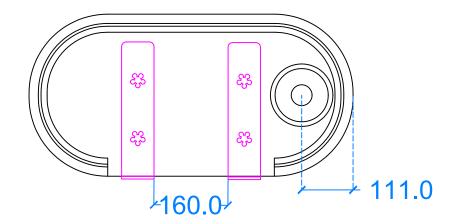

# Plan View 700.0 360.0 45.0 65.0 8170.0 20.0 Frant View

# Aura A1 LHS



### Front View



## Side View



### **Back View**



### **Underside View**



### Section A-A



### General notes

Kast work to tolerances of +/-5mm, Joints 3-5mm, vertical deflection 3mm per linear meter. It is the responsibility of the recipient (client) to check all dimensions are correct and confirm this prior to manufacture. Kast will manufacture only from these drawings on receipt of client confirmation and takes no responsibility incorrect dimensions measurements not reported. This drawing is to be viewed in conjunction with all other contract documentation and specifications, and all other consultants drawings. All dimensions should be checked and any discrepancies notified to Kast prior to proceeding with works. Any discrepancies found between this drawing and other documents should be referred immediately to Kast. The author takes no responsibility for