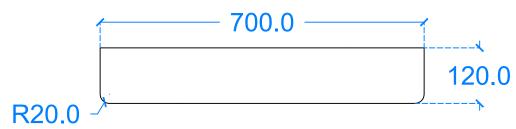

### Front View

Basin Description L700 x W350 x H120 mm 20mm walls

| Weight     | Scale | Drawn by |
|------------|-------|----------|
| 38kg/84lbs | N/A   | J.F      |

Basin Code A.A1.L (No pattern)

Unless otherwise stated, dimensions are in mm