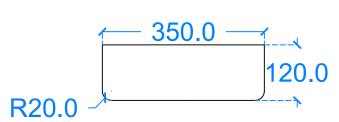

## Side View

Basin Description L700 x W350 x H120 mm 20mm walls

| Weight     | Scale | Drawn by |
|------------|-------|----------|
| 38kg/84lbs | N/A   | J.F      |

Basin Code A.A1.L (No pattern)

Unless otherwise stated, dimensions are in mm