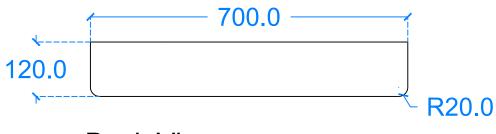

### Side View

Basin Description L700 x W350 x H120 mm 20mm walls

| ı |            |       |         |
|---|------------|-------|---------|
|   | Weight     | Scale | Drawn b |
|   | 38kg/84lbs | N/A   | J.F     |

Basin Code A.A1.R