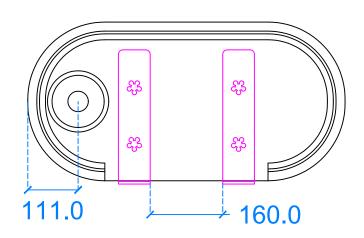

# Plan View 700.0 360.0 8170.0 Front View 700.0 700.0 700.0

# Aura A1 RHS





### Side View



### **Back View**



## Section A-A



### **Underside View**



### General notes

Kast work to tolerances of +/-5mm, Joints 3-5mm, vertical deflection 3mm per linear recipient (client) to check all dimensions are correct and confirm this prior to manufacture. Kast will manufacture only from these drawings on receipt of client confirmation and takes no responsibility incorrect dimensions measurements not reported. This drawing is to be viewed in conjunction with al other contract documentation and specifications, and all other consultants drawings. All dimensions should be checked and any discrepancies notified to Kast prior to proceeding with works. Any discrepancies found between this drawing and other documents should be referred immediately to Kast. The author takes no responsibility for any dimensions obtained by scaling from this drawing.

Basi