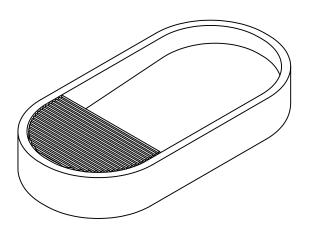

# Aura A1 RHS

Basin Description L700 x W350 x H120 mm 20mm walls

| ı |            |       |         |
|---|------------|-------|---------|
|   | Weight     | Scale | Drawn b |
|   | 38kg/84lbs | N/A   | J.F     |

Basin Code A.A1.R