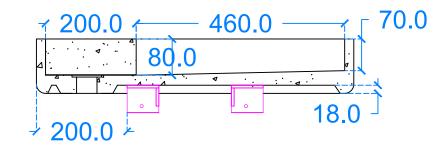

# Plan View 700.0 360.0 8170.0 Front View 700.0 700.0 700.0

# Aura A1 RHS





### Side View



### **Back View**



## Section A-A



### **Underside View**



### General notes

Kast work to tolerances of +/-5mm, Joints 3-5mm, vertical deflection 3mm per linear recipient (client) to check all dimensions are correct and confirm this prior to manufacture. Kast will manufacture only from these drawings on receipt of client confirmation and takes no responsibility incorrect dimensions measurements not reported. This drawing is to be viewed in conjunction with al other contract documentation and specifications, and all other consultants drawings. All dimensions should be checked and any discrepancies notified to Kast prior to proceeding with works. Any discrepancies found between this drawing and other documents should be referred immediately to Kast. The author takes no responsibility for any dimensions obtained by scalin