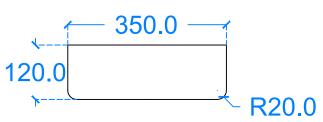

### **Back View**

Basin Description L700 x W350 x H120 mm 20mm walls

| ı |            |       |         |
|---|------------|-------|---------|
|   | Weight     | Scale | Drawn b |
|   | 38kg/84lbs | N/A   | J.F     |

Basin Code A.A1.R