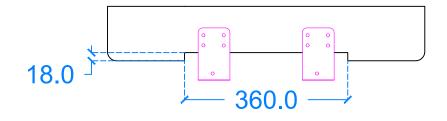

### **Underside View**

Basin Description L700 x W350 x H120 mm 20mm walls

| ı |            |       |         |
|---|------------|-------|---------|
|   | Weight     | Scale | Drawn b |
|   | 38kg/84lbs | N/A   | J.F     |

Basin Code A.A1.R