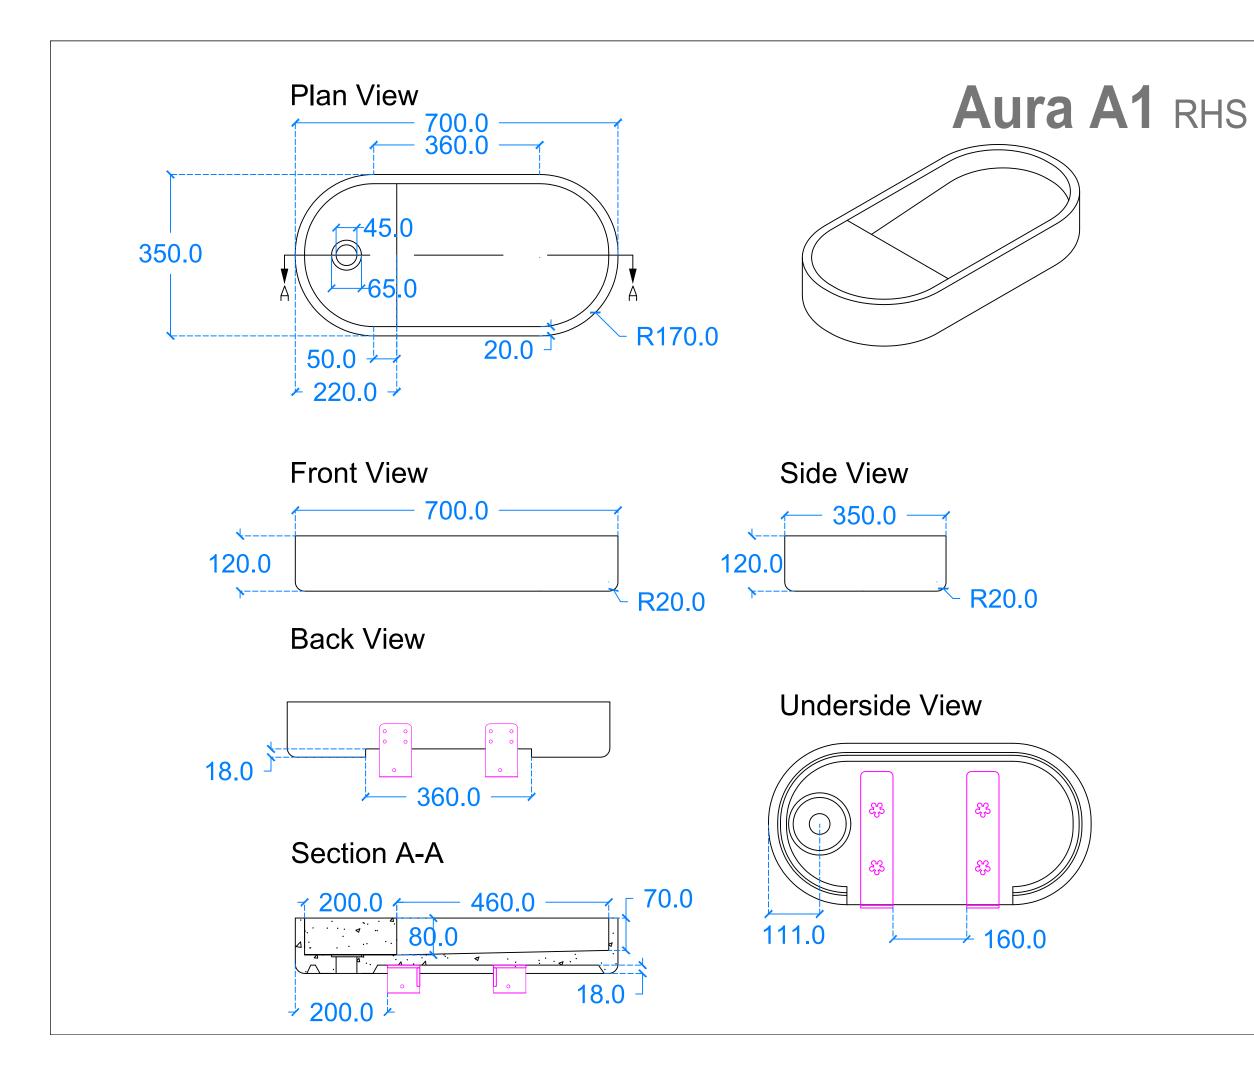

Basin Description L700 x W350 x H120 mm 20mm walls

Weight Scale 38kg/84lbs N/A

Basin Code A.A1.R (No pattern) Unless otherwise stated, dimensions are in m

Drawn by

J.F