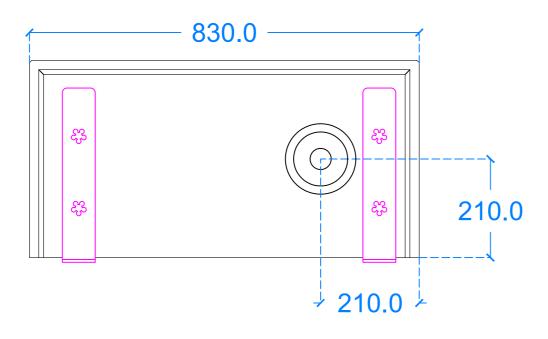

# Plan View

Basin Description L830 x W420 x H100 mm 30mm walls

| Weight Scale Drawn 70kg N/A GR | Weight<br>70kg | Drawn by<br>GR |
|--------------------------------|----------------|----------------|

Basin Code C.A1.R