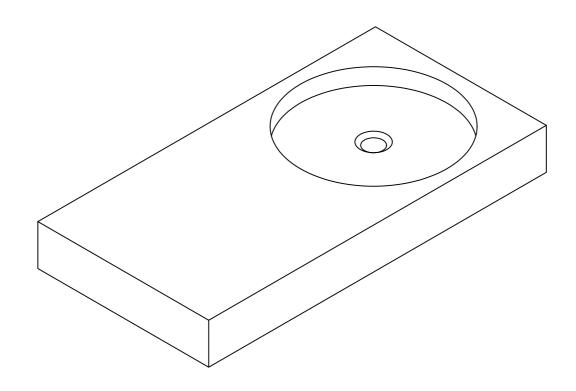

# Cero A1 RHS

Basin Description L830 x W420 x H100 mm 30mm walls

| Weight Scale Drawn 70kg N/A GR | Weight<br>70kg | Drawn by<br>GR |
|--------------------------------|----------------|----------------|

Basin Code C.A1.R