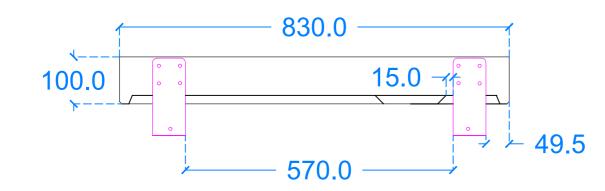

## **Back View**

Basin Description L830 x W420 x H100 mm 30mm walls

| Weight Scale Drawn 70kg N/A GR | Weight<br>70kg | Drawn by<br>GR |
|--------------------------------|----------------|----------------|

Basin Code C.A1.R