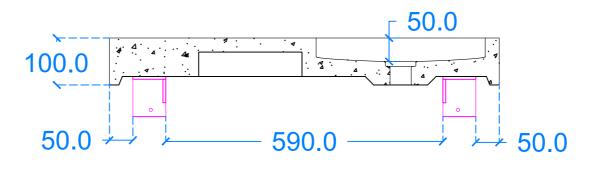

### Section A-A

Basin Description L830 x W420 x H100 mm 30mm walls

| Weight Scale Drawn 70kg N/A GR | Weight<br>70kg | Drawn by<br>GR |
|--------------------------------|----------------|----------------|

Basin Code C.A1.R