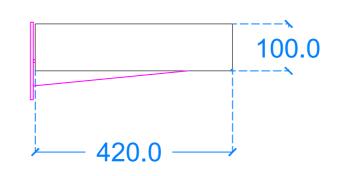

# Side View

### Section A-A

Basin Description L830 x W420 x H100 mm 30mm walls

| Weight Scale Drawn 70kg N/A GR | Weight<br>70kg | Drawn by<br>GR |
|--------------------------------|----------------|----------------|

Basin Code C.A1.R