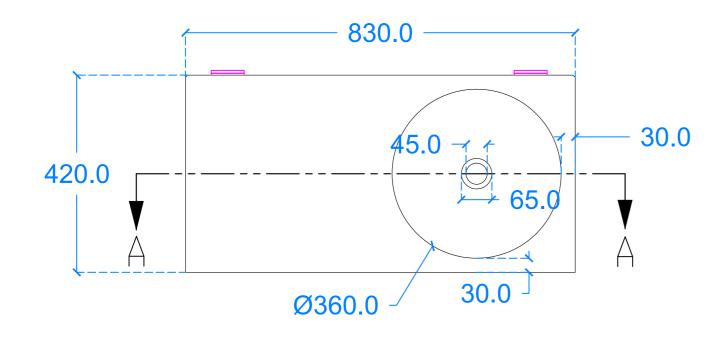

# Plan View

Basin Description L830 x W420 x H100 mm 30mm walls

| Weight Scale Drawn 70kg N/A GR | Weight<br>70kg | Drawn by<br>GR |
|--------------------------------|----------------|----------------|

Basin Code C.A1.R