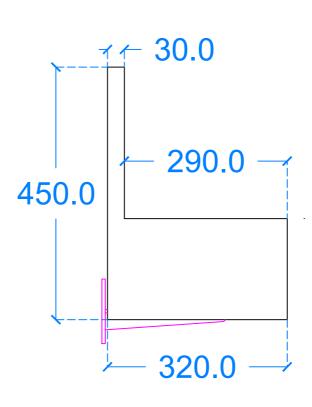

## Elm Mini A1

Front View

Side View

**Underside View** 

Section A-A

Basin Description L450 x W320 x H450 mm 30mm walls

| Weight | Scale | Drawn |
|--------|-------|-------|
| 35kg   | N/A   | GR    |

Basin Code EM.A1