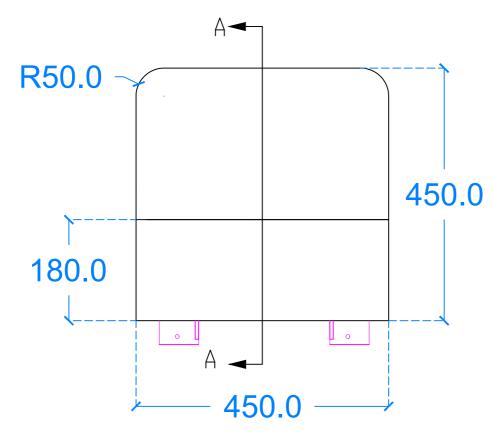

## Plan View

## Elm Mini A1

Front View

Side View

**Underside View** 

Section A-A

Basin Description L450 x W320 x H450 mm 30mm walls

| Weight | Scale | Drawn |
|--------|-------|-------|
| 35kg   | N/A   | GR    |

Basin Code EM.A1