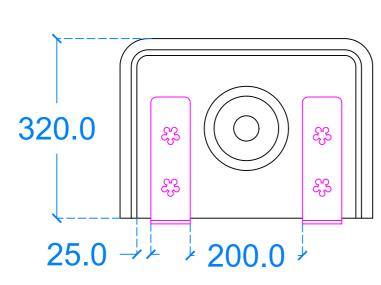

## Elm Mini A1

Front View

Side View

**Underside View** 

Section A-A

Basin Description L450 x W320 x H450 mm 30mm walls

| Weight | Scale | Drawn |
|--------|-------|-------|
| 35kg   | N/A   | GR    |

Basin Code EM.A1