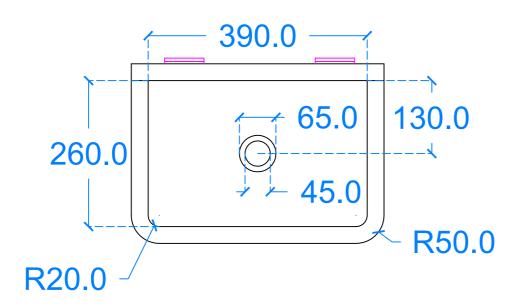

## Plan View

## Elm Mini A1

Front View

Side View

**Underside View** 

Section A-A

Basin Description L450 x W320 x H450 mm 30mm walls

| Weight | Scale | Drawn |
|--------|-------|-------|
| 35kg   | N/A   | GR    |

Basin Code EM.A1