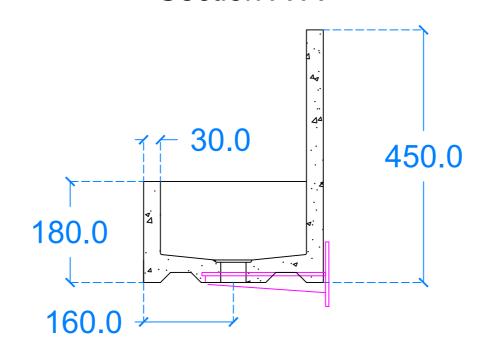

## Elm Mini A1

Front View

Side View

**Underside View** 

Section A-A

Basin Description L450 x W320 x H450 mm 30mm walls

| Weight | Scale | Drawn |
|--------|-------|-------|
| 35kg   | N/A   | GR    |

Basin Code EM.A1