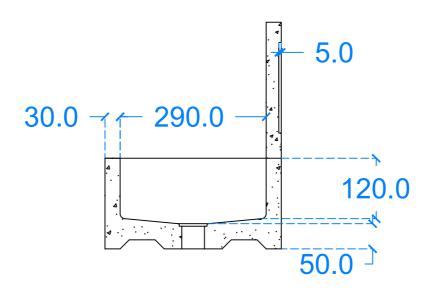

#### Side View

# R50.0 A 450.0 600.0

Section A-A

Basin Description L600 x W350 x H450 mm

Basin Code E.A1

General notes

Kast work to tolerances of +/-5mm, Joints 3-5mm, vertical

deflection 3mm per linear meter. It is the responsibility of the recipient (client) to check all dimensions are correct and confirm this prior to