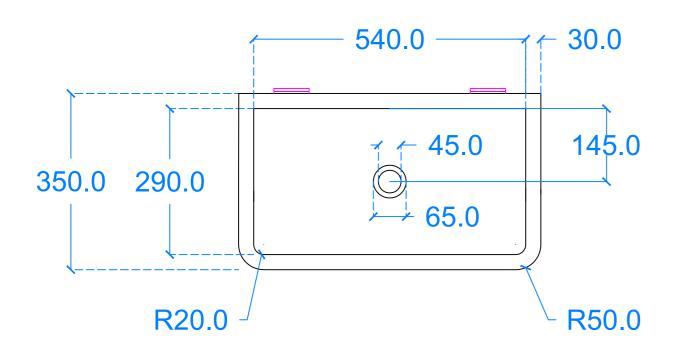

#### Plan View



## Eli

### Elm A1

#### Side View



#### **Back View**



# R50.0 A 450.0 600.0





Section A-A



Basin Description L600 x W350 x H450 mm

Basin Code E.A1

General notes

Kast work to tolerances of +/-5mm, Joints 3-5mm, vertical

deflection 3mm per linear meter. It is the responsibility of the recipient (client) to check all dimensions are correct and confirm this prior to

manufacture. Kast will manufacture

only from these drawings on receipt of client confirmation and takes no responsibility for incorrect dimensions and measurements not

reported. This drawing is to be viewed in conjunction with all other

consultants drawings. All dimensions should be checked and any discrepancies notified to Kast prior to proceeding with works. Any discrepancies found between this

drawing and o