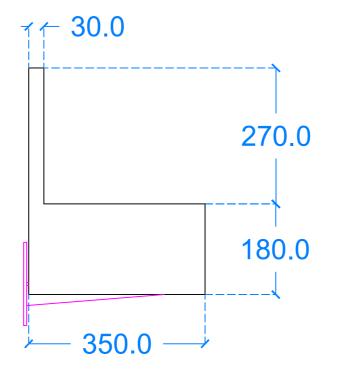

#### Plan View



## Eli

### Elm A1

#### Side View



#### **Back View**



# R50.0 A 450.0 600.0





Section A-A



Basin Description L600 x W350 x H450 mm

Basin Code E.A1

General notes

Kast work to tolerances of +/-5mm, Joints 3-5mm, vertical

deflection 3mm per linear meter. It is the responsibility of the recipient (client) to check all dimensions are correct and confirm this prior to

manufacture. Kast will manufacture

only from these drawings on receipt of client confirmation and takes no responsibility for incorrect dimensions and measurements not

reported. This drawing is to be viewed in conjunction with all other

consultants drawings. All dimensions should be checked and any discrepancies notified to Kast prior to proceeding with works. Any discrepancies found between this

drawing and other documents should

be referred imm