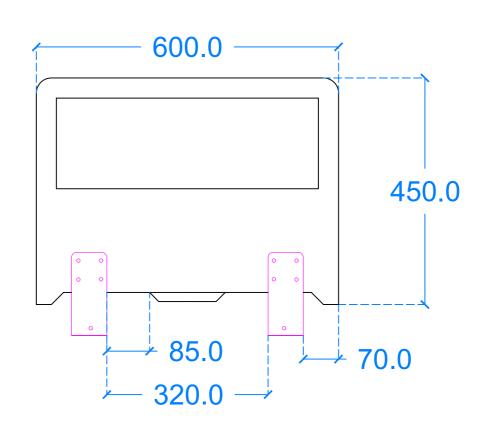

#### Plan View



## Eli

### Elm A1

#### Side View



#### **Back View**



# R50.0 A 450.0 600.0





Section A-A



Basin Description L600 x W350 x H450 mm

Basin Code E.A1

General notes

Kast work to tolerances of +/-5mm, Joints 3-5mm, vertical

deflection 3mm per linear meter. It is the responsibility of the recipient (client) to check all dimensions are correct and confirm this prior to

manufacture. Kast will manufacture

only from these drawings on receipt of client confirmation and takes no responsibility for incorrect dimensions and measurements not

reported. This drawing is to be viewed in conjunction with all other

consultants drawings. All dimensions should be checked and any discrepancies notified to Kast prior to proceeding with works. Any discrepancies found between this

drawing and other documents should

be referred immediately to Kast. The