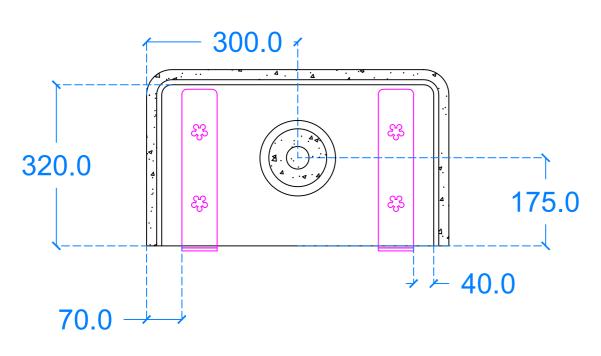

#### Plan View

# R50.0 A 450.0 600.0

Section A-A

Basin Description L600 x W350 x H450 mm

Basin Code E.A1

General notes

Kast work to tolerances of +/-5mm, Joints 3-5mm, vertical

deflection 3mm per linear meter. It is the responsibility of the recipient (client) to check all dimensions are correct and confirm this prior to