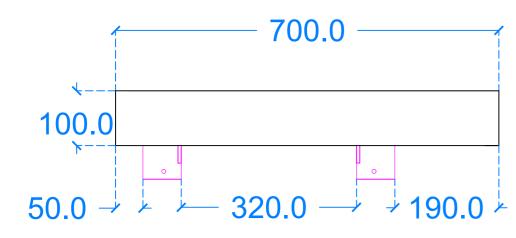

### **Underside View**

**Basin Description** L700 x W350 x H100 mm 20mm walls

| Weight Scale Drawn by 32kg N/A GR | οу |
|-----------------------------------|----|

Basin Code F.A2.L

Unless otherwise stated, dimensions are in mm