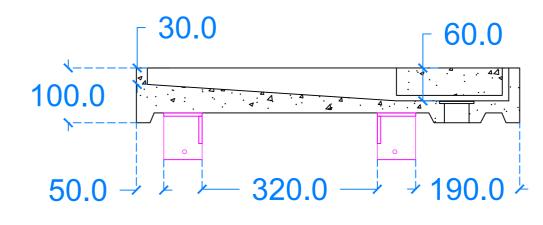

### Section A-A

Kast work to tolerances of +/-5mm, Joints 3-5mm, vertical deflection 3mm per linear meter. It (client) to check all dimensions are correct and confirm this prior to manufacture. Kast will manufacture only from these drawings on receipt of client confirmation and takes no responsibility for incorrect dimensions and measurements not reported. This drawing is to be viewed in conjunction with all other contract documentation specifications, and all consultants drawings. All dimensions should be checked and any discrepancies notified to Kast prior to proceeding with works. Any discrepancies found between this drawing and other documents should be referred immediately to Kast. The author takes no responsibility for any dimensions obtained by scaling from this drawing.

**Basin Description** L700 x W350 x H100 mm 20mm walls

| Weight Scale Drawn by 32kg N/A GR | οу |
|-----------------------------------|----|

Basin Code F.A2.L

Unless otherwise stated, dimensions are in mm