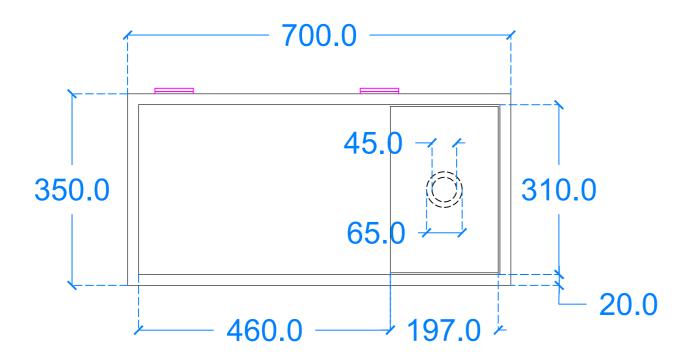

## **Front View**

**Basin Description** L700 x W350 x H100 mm 20mm walls

| Weight Scale Drawn by 32kg N/A GR | οу |
|-----------------------------------|----|

Basin Code F.A2.L

Unless otherwise stated, dimensions are in mm