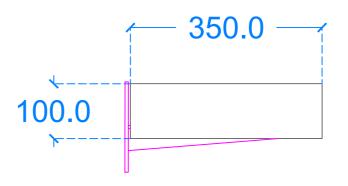

### Side View

**Basin Description** L700 x W350 x H100 mm 20mm walls

| Weight Scale Drawn by 32kg N/A GR | οу |
|-----------------------------------|----|

Basin Code F.A2.L

Unless otherwise stated, dimensions are in mm