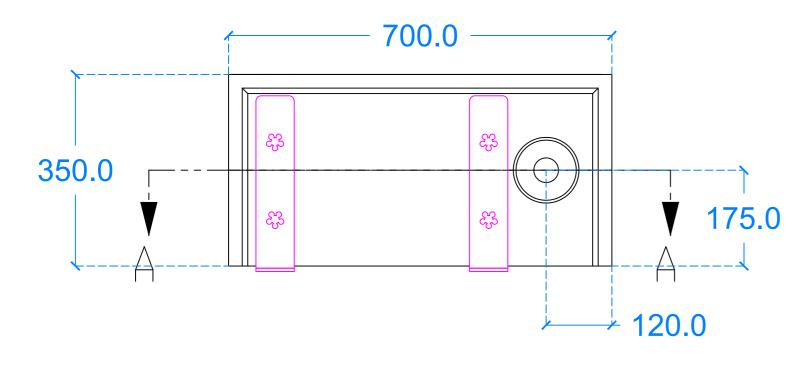

## **Front View**

**Basin Description** L700 x W350 x H100 mm 20mm walls

| Weight Scale Drawn by 32kg N/A GR | οу |
|-----------------------------------|----|

Basin Code F.A2.L

Unless otherwise stated, dimensions are in mm