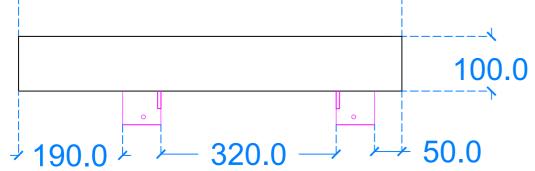

## **Plan View**

Underside View

General notes

Kast work to tolerances of +/-5mm, Joints 3-5mm, vertical deflection 3mm per linear meter. It is the responsibility of the recipient (client) to check all dimensions are correct and confirm this prior to manufacture. Kast will manufacture only from these drawings on receipt of client confirmation and takes no responsibility for incorrect dimensions and measurements not reported. This drawing is to be viewed in conjunction with all other contract documentation specifications, and all and other consultants drawings. All dimensions should be checked and any discrepancies notified to Kast prior to proceeding with works. Any discrepancies found between this drawing and other documents should be referred immediately to Kast. The author takes no responsibility for any dimensions obtained by scaling from this drawing.