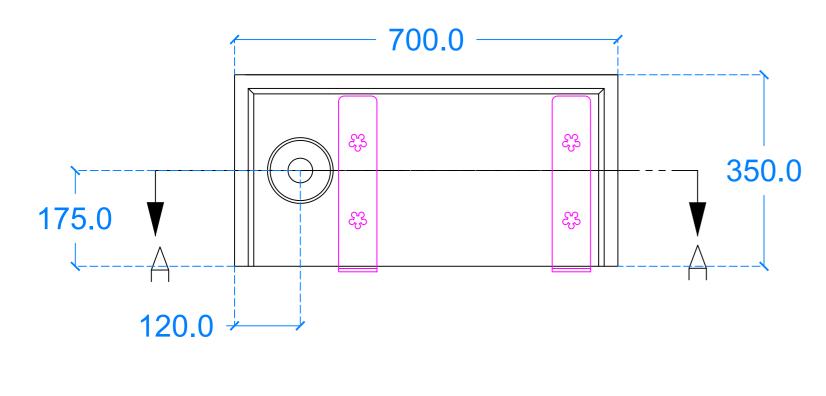

## **Plan View**

Underside View

General notes

Kast work to tolerances of +/-5mm, Joints 3-5mm, vertical deflection 3mm per linear meter. It is the responsibility of the recipient (client) to check all dimensions are correct and confirm this prior to manufacture. Kast will manufacture only from these drawings on receipt of client confirmation and takes no responsibility for incorrect dimensions and measurements not reported. This drawing is to be viewed in conjunction with all other contract documentation specifications, and all and other consultants drawings. All dimensions should be checked and any discrepancies notified to Kast prior to proceeding with works. Any discrepancies found between this drawing and other documents should be referred immediately to Kast. The author takes no responsibility for any dimensions obtained by scaling from this drawing.