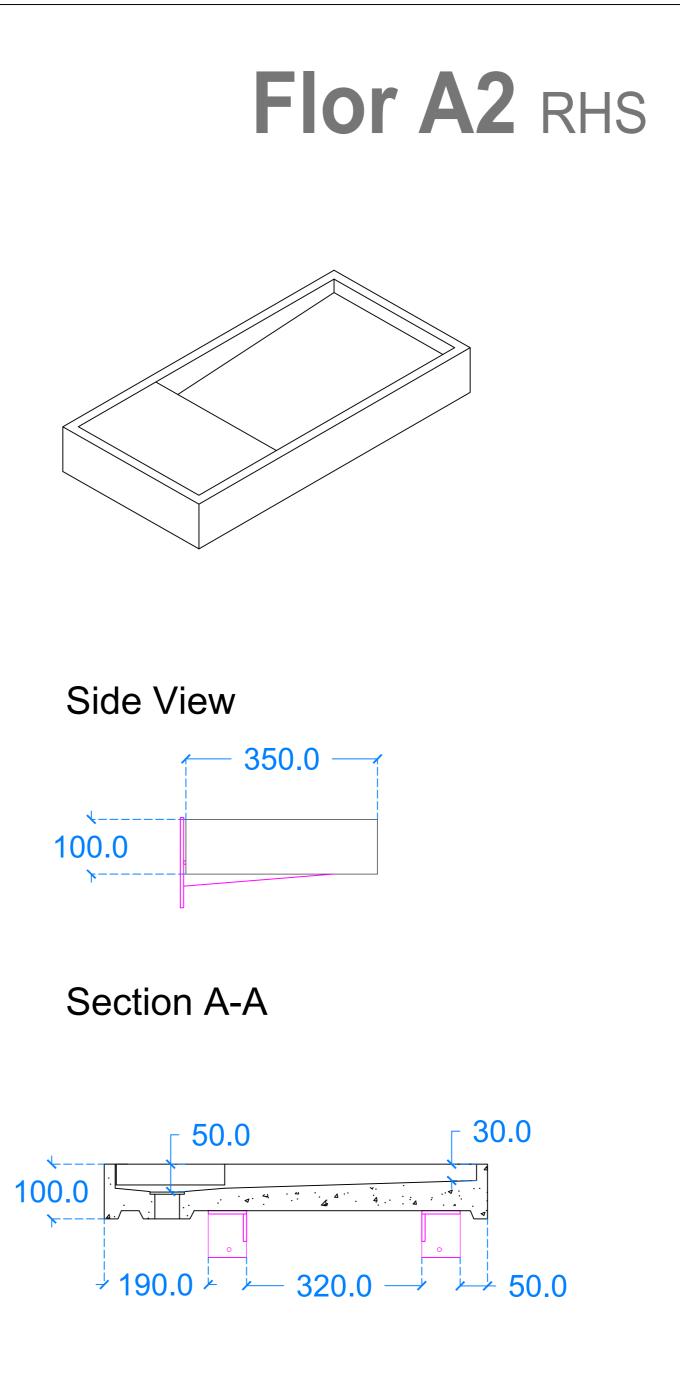

## **Plan View**

Underside View

General notes

Kast work to tolerances of +/-5mm, Joints 3-5mm, vertical deflection 3mm per linear meter. It is the responsibility of the recipient (client) to check all dimensions are correct and confirm this prior to manufacture. Kast will manufacture only from these drawings on receipt of client confirmation and takes no responsibility for incorrect dimensions and measurements not reported. This drawing is to be viewed in conjunction with all other contract documentation specifications, and all and other consultants drawings. All dimensions should be checked and any discrepancies notified to Kast prior to proceeding with works. Any discrepancies found between this drawing and other documents should be referred immediately to Kast. The author takes no responsibility for any dimensions obtained by scaling from this drawing.