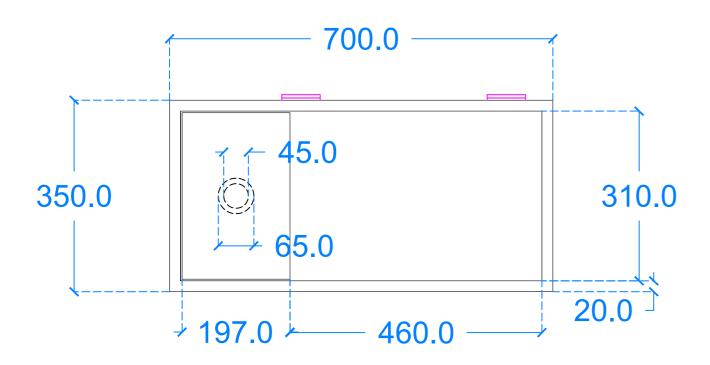

## **Plan View**

Underside View

General notes

Kast work to tolerances of +/-5mm, Joints 3-5mm, vertical deflection 3mm per linear meter. It is the responsibility of the recipient (client) to check all dimensions are correct and confirm this prior to manufacture. Kast will manufacture only from these drawings on receipt of client confirmation and takes no responsibility for incorrect dimensions and measurements not reported. This drawing is to be viewed in conjunction with all other contract documentation specifications, and all and other consultants drawings. All dimensions should be checked and any discrepancies notified to Kast prior to proceeding with works. Any discrepancies found between this drawing and other documents should be referred immediately to Kast. The author takes no responsibility for any dimensions obtained by scaling from this drawing.