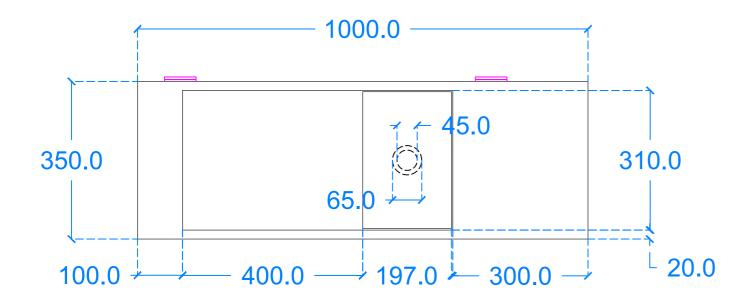

## Plan View

## Section A-A

**Basin Description** 

Basin Code F.B3.L

20mm walls

Weight

L1000 x W350 x H130 mm

Scale

N/A