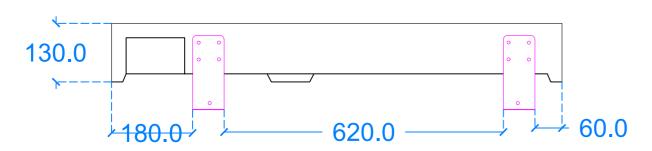

## Plan View

# Flor B3 LHS





## **Back View**

**Underside View** 





## Section A-A

**Basin Description** 

Basin Code F.B3.L

20mm walls

Weight

L1000 x W350 x H130 mm

Scale

N/A

Drawn by

GR

General notes

Kast work to tolerances of +/-5mm, Joints 3-5mm, vertical

deflection 3mm per linear meter. It is the responsibility of the recipient (client) to check all dimensions are correct and confirm this prior to

manufacture. Kast will manufacture only from these drawings on receipt of client confirmation and takes no responsibility for incorrect dimensions and measurements not reported. This drawing is to be viewed in conjunction with all other

consultants drawings. All dimensions should be checked and any discrepancies notified to Kast prior to proceeding with works. Any discrepancies found between this drawing and other documents should be referred