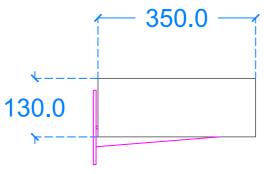

## Plan View

# Flor B3 LHS





## **Back View**

**Underside View** 





## Section A-A

**Basin Description** 

Basin Code F.B3.L

20mm walls

Weight

L1000 x W350 x H130 mm

Scale

N/A

Drawn by

GR

General notes

Kast work to tolerances of +/-5mm, Joints 3-5mm, vertical

deflection 3mm per linear meter. It is the responsibility of the recipient (client) to check all dimensions are correct and confirm this prior to

manufacture. Kast will manufacture only from these drawings on receipt of client confirmation and takes no responsibility for incorrect dimensions and measurements not reported. This drawing is to be viewed in conjunction with all other

consultants drawings. All dimensions should be checked and any discrepancies notified to Kast prior to proceeding with works. Any discrepancies found between this drawing and other documents should be referre