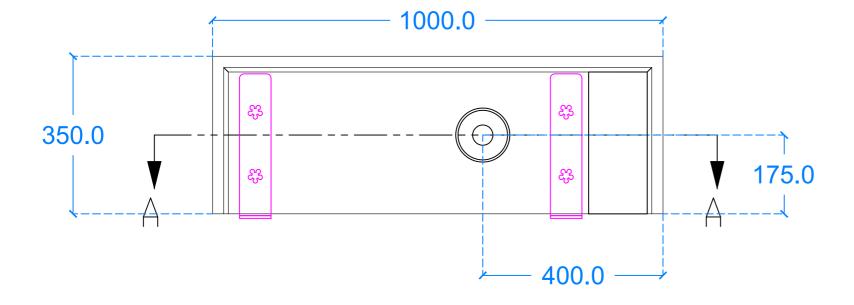

## Plan View

## Section A-A

**Basin Description** 

Basin Code F.B3.L

20mm walls

Weight

L1000 x W350 x H130 mm

Scale

N/A