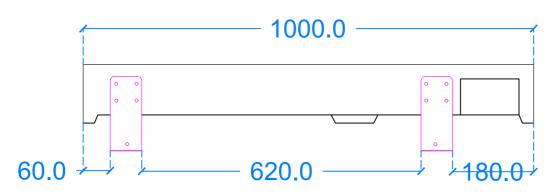

#### Plan View

# Flor B3 RHS





## **Back View**



# Side View



## **Underside View**



# Section A-A



#### General notes

Kast work to tolerances of +/-5mm, Joints 3-5mm, vertical deflection 3mm per linear meter. It is the responsibility of the recipient (client) to check all dimensions are correct and confirm this prior to manufacture. Kast will manufacture only from these drawings on receipt of client confirmation and takes no responsibility for incorrect dimensions and measurements not reported. This drawing is to be viewed in conjunction with all other contract documentation specifications, and all consultants drawings. All dimensions should be checked and any discrepancies notified to Kast prior to proceeding with works. Any discrepancies found between this drawing and other documents should be referred immediately to Kast. Th