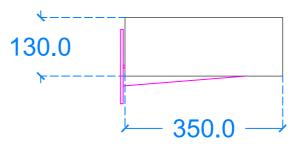

#### Plan View

# Flor B3 RHS





## **Back View**



# Side View



## **Underside View**



# Section A-A



#### General notes

Kast work to tolerances of +/-5mm, Joints 3-5mm, vertical deflection 3mm per linear meter. It is the responsibility of the recipient (client) to check all dimensions are correct and confirm this prior to manufacture. Kast will manufacture only from these drawings on receipt of client confirmation and takes no responsibility for incorrect dimensions and measurements not reported. This drawing is to be viewed in conjunction with all other contract documentation specifications, and all consultants drawings. All dimensions should be checked and any discrepancies notified to Kast prior to proceeding with works. Any discrepancies found between this drawing and other documents should be referred immediately to Kast. The author takes