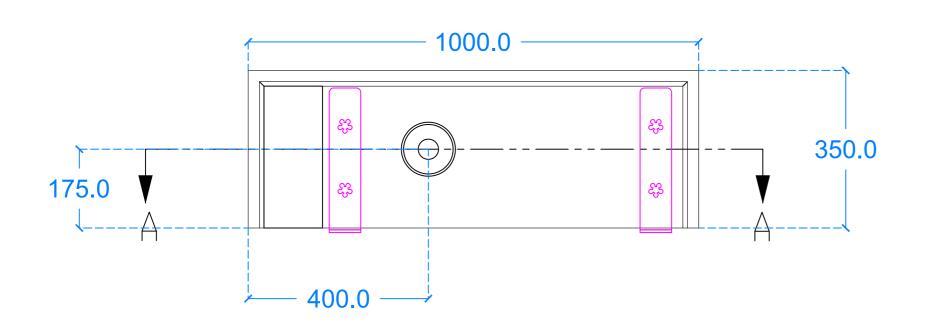

#### Plan View

**Basin Description** L1000 x W350 x H130 mm

| Į. |        |       |          |
|----|--------|-------|----------|
|    | Weight | Scale | Drawn by |
|    | 77kg   | N/A   | GR       |

Basin Code F.B3.R