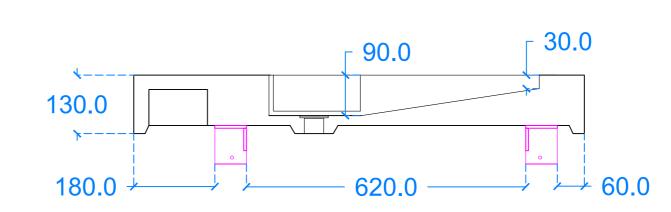

# Side View

**Basin Description** L1000 x W350 x H130 mm

| Į. |        |       |          |
|----|--------|-------|----------|
|    | Weight | Scale | Drawn by |
|    | 77kg   | N/A   | GR       |

Basin Code F.B3.R