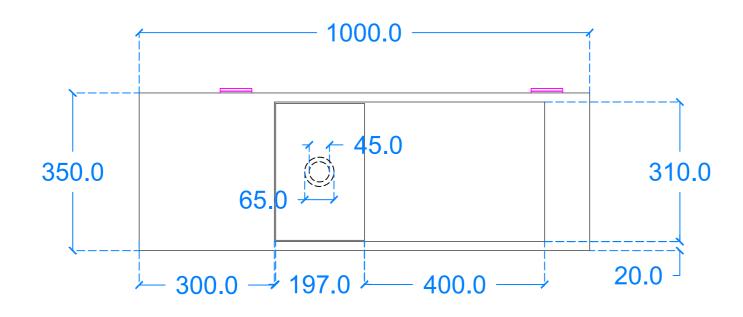

#### Plan View

**Basin Description** L1000 x W350 x H130 mm

| Į. |        |       |          |
|----|--------|-------|----------|
|    | Weight | Scale | Drawn by |
|    | 77kg   | N/A   | GR       |

Basin Code F.B3.R