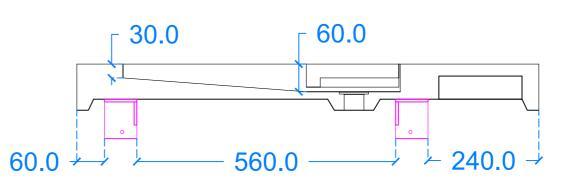

# Plan View

# 1000.0 45.0 -350.0 250.0 65.0 <u>\_5</u>0.0 100.0 400.0

# Flor B5 LHS



### **Back View**





### **Underside View**



# Section A-A



#### General notes

Kast work to tolerances of +/-5mm, Joints 3-5mm, vertical deflection 3mm per linear meter. It is the responsibility of the recipient (client) to check all dimensions are correct and confirm this prior to manufacture. Kast will manufacture only from these drawings on receipt of client confirmation and takes no responsibility for incorrect dimensions and measurements not reported. This drawing is to be viewed in conjunction with all other contract documentation specifications, and all consultants drawings. All dimensions should be checked and any discrepancies notified to Kast prior to proceeding with works. Any discrepancies found between this drawing and other documents should be referred immediately to Kast. The author takes no responsibility for any dimensions obtai