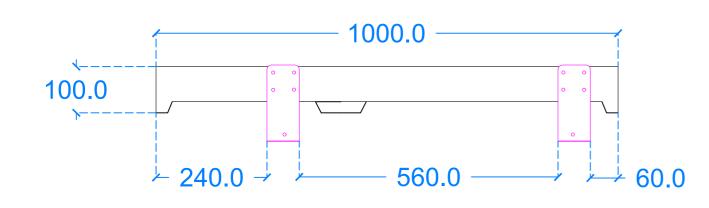

# Plan View

# 1000.0 45.0 -350.0 250.0 65.0 <u>\_5</u>0.0 100.0 400.0

# Flor B5 LHS



### **Back View**





### **Underside View**



# Section A-A



#### General notes

Kast work to tolerances of +/-5mm, Joints 3-5mm, vertical deflection 3mm per linear meter. It is the responsibility of the recipient (client) to check all dimensions are correct and confirm this prior to manufacture. Kast will manufacture only from these drawings on receipt of client confirmation and takes no responsibility for incorrect dimensions and measurements not reported. This drawing is to be viewed in conjunction with all other contract documentation specifications, and all consultants drawings. All dimensions should be checked and any discrepancies notified to Kast prior to proceeding with works. Any discrepancies found between this drawing and other documents should be referred immediately to Kast. The author tak