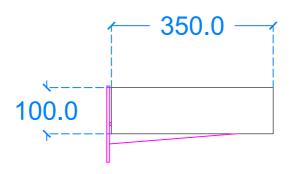

# Plan View

# 1000.0 45.0 -350.0 250.0 65.0 <u>\_5</u>0.0 100.0 400.0

# Flor B5 LHS



### **Back View**





### **Underside View**



# Section A-A



#### General notes

Kast work to tolerances of +/-5mm, Joints 3-5mm, vertical deflection 3mm per linear meter. It is the responsibility of the recipient (client) to check all dimensions are correct and confirm this prior to manufacture. Kast will manufacture only from these drawings on receipt of client confirmation and takes no responsibility for incorrect dimensions and measurements not reported. This drawing is to be viewed in conjunction with all other contract documentation specifications, and all consultants drawings. All dimensions should be checked and any discrepancies notified to Kast prior to proceeding with works. Any discrepancies found between this drawing and other documents should be referred immediately to Kast. The author takes