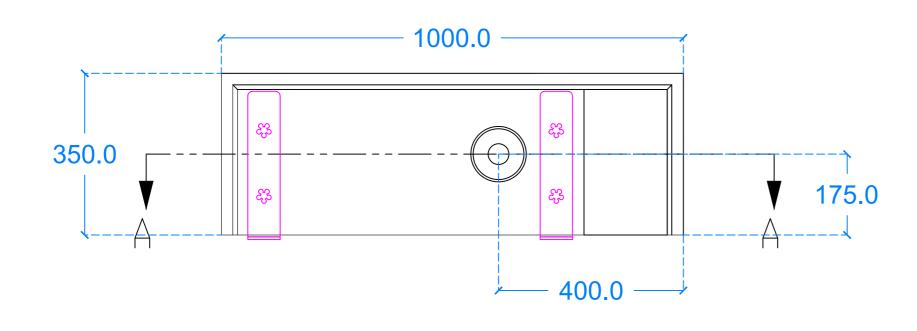

# Plan View

# 1000.0 45.0 -350.0 250.0 65.0 <u>\_5</u>0.0 100.0 400.0

# Flor B5 LHS



### **Back View**





### **Underside View**



# Section A-A



#### General notes

Kast work to tolerances of +/-5mm, Joints 3-5mm, vertical deflection 3mm per linear meter. It is the responsibility of the recipient (client) to check all dimensions are correct and confirm this prior to manufacture. Kast will manufacture only from these drawings on receipt of client confirmation and takes no responsibility for incorrect dimensions and measurements not reported. This drawing is to be viewed in conjunction with all other contract documentation specifications, and all consultants drawings. All dimensions should be checked and any discrepancies notified to Kast prior to proceeding with works. Any discrepancies found between this drawing and other documents should be referred immediately to Kast. The author takes no responsibility for any