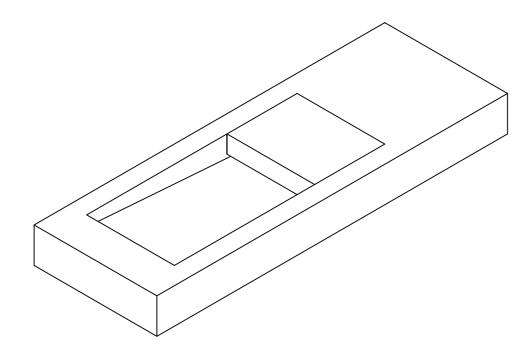

# Flor B5 LHS

**Basin Description** L1000 x W350 x H100 mm 50mm walls

| Weight | Scale | Drawn by |
|--------|-------|----------|
| 63kg   | N/A   | GR       |

Basin Code F.B5.L

Unless otherwise stated, dimensions are in mm