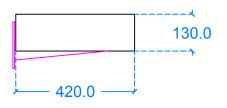

## Flor C6 LHS

320.0

50.0

Back View

500.0

1200.0

**→** 199.0

45.0

400.0

420.0

100.0

**Underside View** 

Side View

Section A-A

Basin Description L1200 x W420 x H130 mm 50mm walls

| ٧ | Veight | Scale | Drawn b |
|---|--------|-------|---------|
| 1 | 15kg   | NI/A  | CP      |

Basin Code F.C6.L

Unless otherwise stated, dimensions are in mm