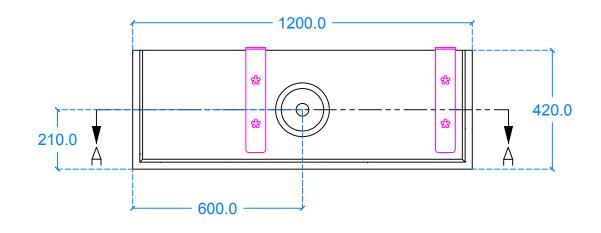

## Flor C6 LHS

320.0

50.0

Back View

500.0

1200.0

**→** 199.0

45.0

400.0

420.0

100.0

**Underside View** 

Side View

Section A-A

Basin Description L1200 x W420 x H130 mm 50mm walls

| ٧ | Veight | Scale | Drawn b |
|---|--------|-------|---------|
| 1 | 15kg   | NI/A  | CP      |

Basin Code F.C6.L

Unless otherwise stated, dimensions are in mm