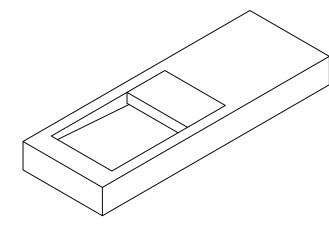

## Flor C6 LHS

320.0

50.0

Back View

500.0

1200.0

**→** 199.0

45.0

Basin Description L1200 x W420 x H130 mm 50mm walls

| ٧ | Veight | Scale | Drawn b |
|---|--------|-------|---------|
| 1 | 15kg   | NI/A  | CP      |

Basin Code F.C6.L

Unless otherwise stated, dimensions are in mm