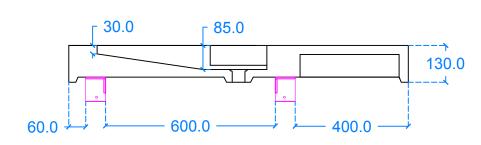

## Flor C6 LHS

320.0

50.0

Back View

500.0

1200.0

**→** 199.0

45.0

400.0

420.0

100.0

**Underside View** 

Side View

Section A-A

Basin Description L1200 x W420 x H130 mm 50mm walls

| ٧ | Veight | Scale | Drawn b |
|---|--------|-------|---------|
| 1 | 15kg   | NI/A  | CP      |

Basin Code F.C6.L

Unless otherwise stated, dimensions are in mm