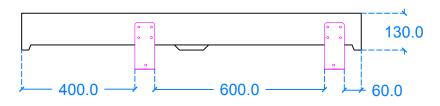

## Flor C6 LHS

320.0

50.0

Back View

500.0

1200.0

**→** 199.0

45.0

400.0

420.0

100.0

**Underside View** 

Side View

Section A-A

Basin Description L1200 x W420 x H130 mm 50mm walls

| ٧ | Veight | Scale | Drawn b |
|---|--------|-------|---------|
| 1 | 15kg   | NI/A  | CP      |

Basin Code F.C6.L

Unless otherwise stated, dimensions are in mm