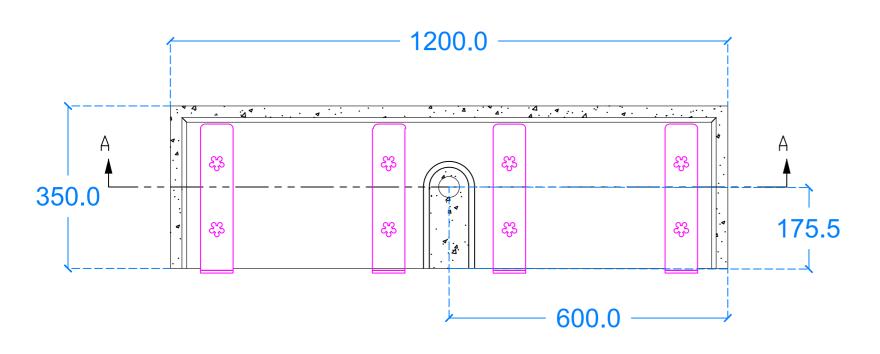

#### Plan View

Basin Description L1200 x W350 x H100 mm 50mm walls

| Weight Scale<br>90kg N/A |
|--------------------------|
|--------------------------|

Drawn by GR

Basin Code FD.B4

Unless otherwise stated, dimensions are in mm