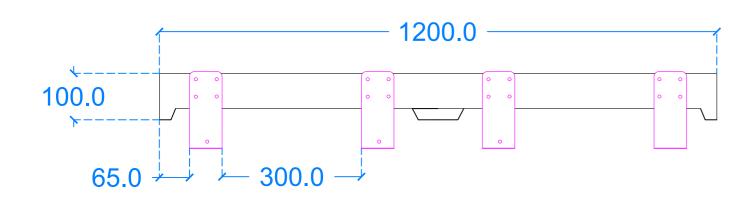

# Flor Double B4

#### Plan View





#### **Back View**



# Side View



# **Underside View**



### Section A-A



#### Ceneral notes

Kast work to tolerances of +/-5mm, Joints 3-5mm, vertical deflection 3mm per linear meter. It is the responsibility of the recipient (client) to check all dimensions are correct and confirm this prior to manufacture. Kast will manufacture only from these drawings on receipt of client confirmation and takes no responsibility dimensions and measurements not reported. This drawing is to be viewed in conjunction with all other contract documentation specifications, and all consultants drawings. All dimensions should be checked and any discrepancies notified to Kast prior to proceeding with works. Any discrepancies found between this drawing and other documents should be referred immediately to Kast. The author take