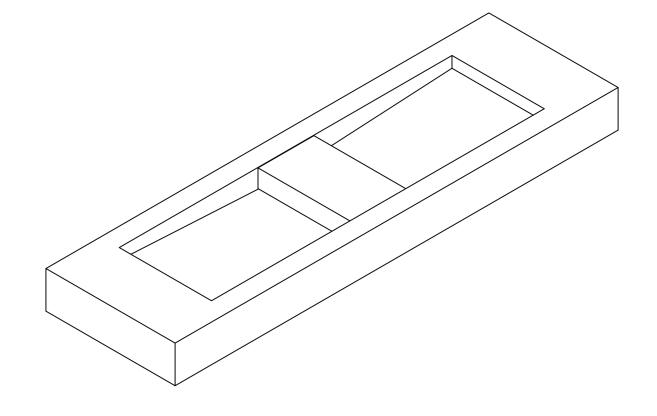

# Flor Double B4

#### Plan View





#### **Back View**



# Side View



# **Underside View**



### Section A-A



#### Ceneral notes

Kast work to tolerances of +/-5mm, Joints 3-5mm, vertical deflection 3mm per linear meter. It is the responsibility of the recipient (client) to check all dimensions are correct and confirm this prior to manufacture. Kast will manufacture only from these drawings on receipt of client confirmation and takes no responsibility dimensions and measurements not reported. This drawing is to be viewed in conjunction with all other contract documentation specifications, and all consultants drawings. All dimensions should be checked and any discrepancies notified to Kast prior to proceeding with works. Any discrepancies found between this drawing and other documents should be referred immediately to