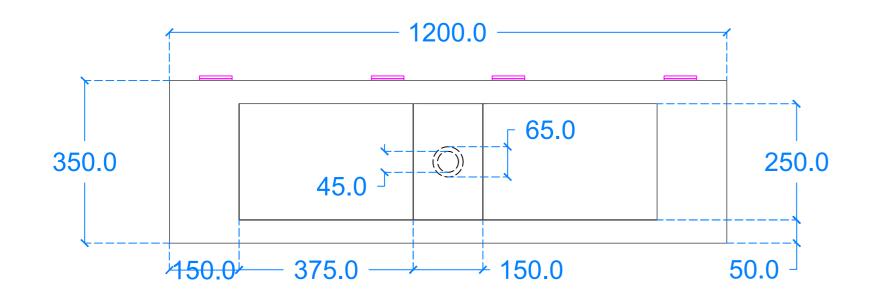

#### Plan View

Basin Description L1200 x W350 x H100 mm 50mm walls

| Weight Scale<br>90kg N/A |
|--------------------------|
|--------------------------|

Drawn by GR

Basin Code FD.B4

Unless otherwise stated, dimensions are in mm