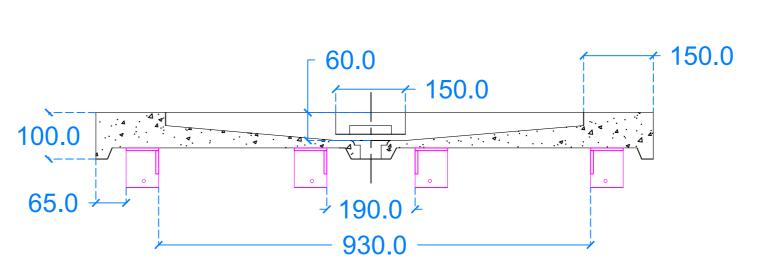

### Section A-A

Basin Description L1200 x W350 x H100 mm 50mm walls

| Weight Scale<br>90kg N/A |
|--------------------------|
|--------------------------|

Drawn by GR

Basin Code FD.B4

Unless otherwise stated, dimensions are in mm