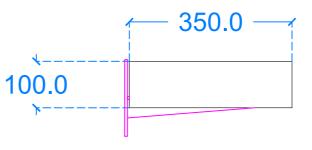

# Flor Double B4

#### Plan View





#### **Back View**



# Side View



# **Underside View**



### Section A-A



#### Ceneral notes

Kast work to tolerances of +/-5mm, Joints 3-5mm, vertical deflection 3mm per linear meter. It is the responsibility of the recipient (client) to check all dimensions are correct and confirm this prior to manufacture. Kast will manufacture only from these drawings on receipt of client confirmation and takes no responsibility dimensions and measurements not reported. This drawing is to be viewed in conjunction with all other contract documentation specifications, and all consultants drawings. All dimensions should be checked and any discrepancies notified to Kast prior to proceeding with works. Any discrepancies found between this drawing and other documents should be referred immediately to Kast. The author takes no responsibi