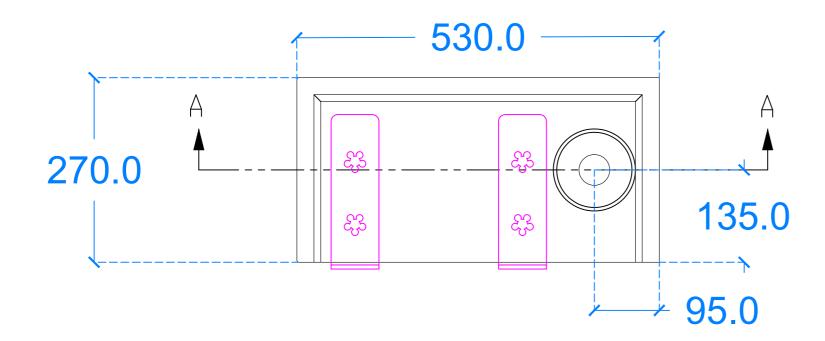

## Plan View

## Flor Mini A1 LHS

## **Back View**

**Basin Description** L530 x W270 x H80 mm

Basin Code FM.A1.L

20mm walls

Weight

24kg

Unless otherwise stated, dimensions are in mm

Scale