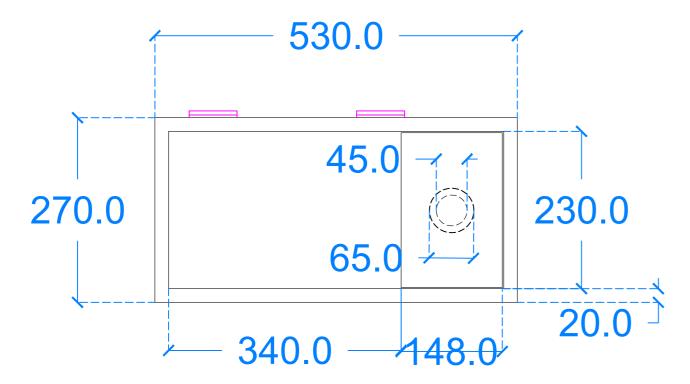

## Plan View

## **Back View**

**Basin Description** L530 x W270 x H80 mm

Basin Code FM.A1.L

20mm walls

Weight

24kg

Unless otherwise stated, dimensions are in mm

Scale

## Flor Mini A1 LHS