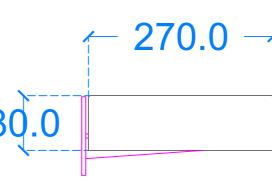

## Plan View

## Flor Mini A1 LHS





## **Back View**







**Basin Description** L530 x W270 x H80 mm

Basin Code FM.A1.L

20mm walls

Weight

24kg

Unless otherwise stated, dimensions are in mm

Scale

N/A

Drawn by

Kast work to tolerances +/-5mm, Joints 3-5mm, vertical

deflection 3mm per linear meter. It is the responsibility of the recipient (client) to check all dimensions are correct and confirm this prior to

manufacture. Kast will manufacture only from these drawings on receipt of client confirmation and takes no

dimensions and measurements not reported. This drawing is to be viewed in conjunction with all other

consultants drawings. All dimensions should be checked and any discrepancies notified to Kast prior to proceeding with works. Any discrepancies found between this drawing and other documents should be referred immediately