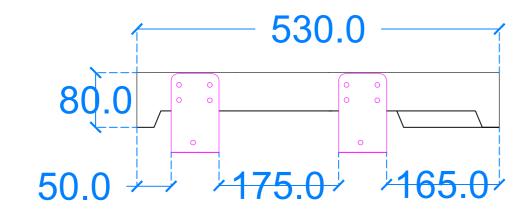

## **Back View**

**Basin Description** L530 x W270 x H80 mm

Basin Code FM.A1.L

20mm walls

Weight

24kg

Unless otherwise stated, dimensions are in mm

Scale