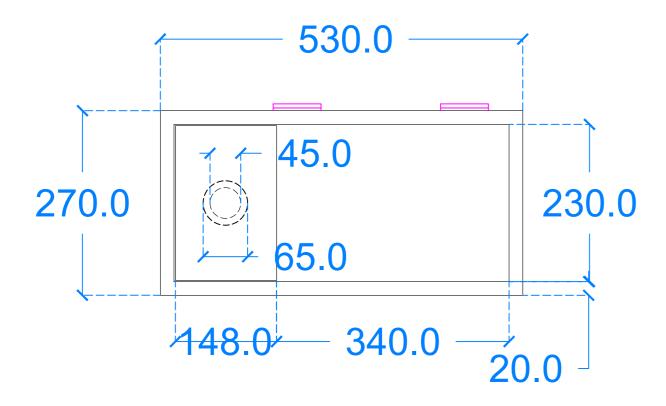

# Plan View

Basin Description L530 x W270 x H80 mm 20mm walls

| Weight | Scale | Drawn by |
|--------|-------|----------|
| 24kg   | N/A   | GR       |

Basin Code FM.A1.R

Unless otherwise stated, dimensions are in mm