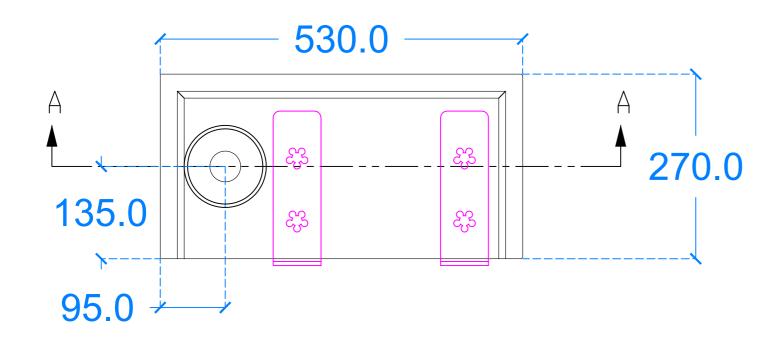

### **Underside View**

Side View

Basin Description L530 x W270 x H80 mm 20mm walls

| Weight | Scale | Drawn by |
|--------|-------|----------|
| 24kg   | N/A   | GR       |

Basin Code FM.A1.R

Unless otherwise stated, dimensions are in mm