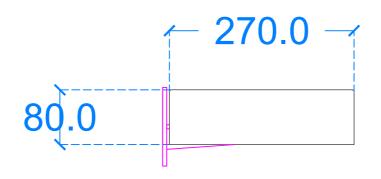

# Plan View

Basin Description L530 x W270 x H80 mm 20mm walls

| Weight | Scale | Drawn by |
|--------|-------|----------|
| 24kg   | N/A   | GR       |

Basin Code FM.A1.R

Unless otherwise stated, dimensions are in mm