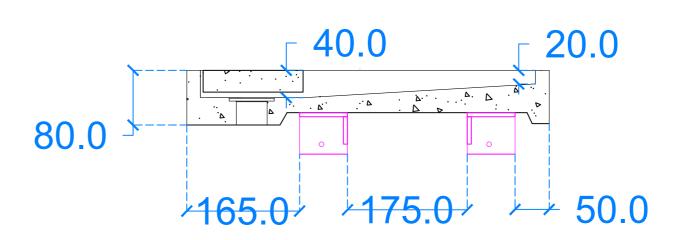

#### Section A-A

Basin Description L530 x W270 x H80 mm 20mm walls

| Weight | Scale | Drawn by |
|--------|-------|----------|
| 24kg   | N/A   | GR       |

Basin Code FM.A1.R

Unless otherwise stated, dimensions are in mm