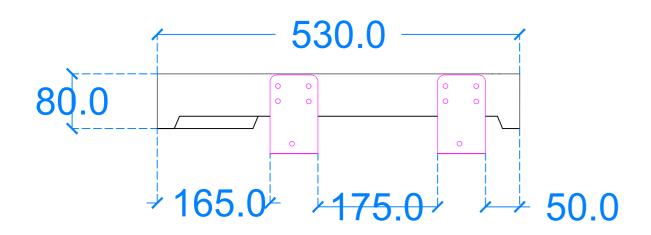

## **Back View**

Basin Description L530 x W270 x H80 mm 20mm walls

| Weight | Scale | Drawn by |
|--------|-------|----------|
| 24kg   | N/A   | GR       |

Basin Code FM.A1.R

Unless otherwise stated, dimensions are in mm