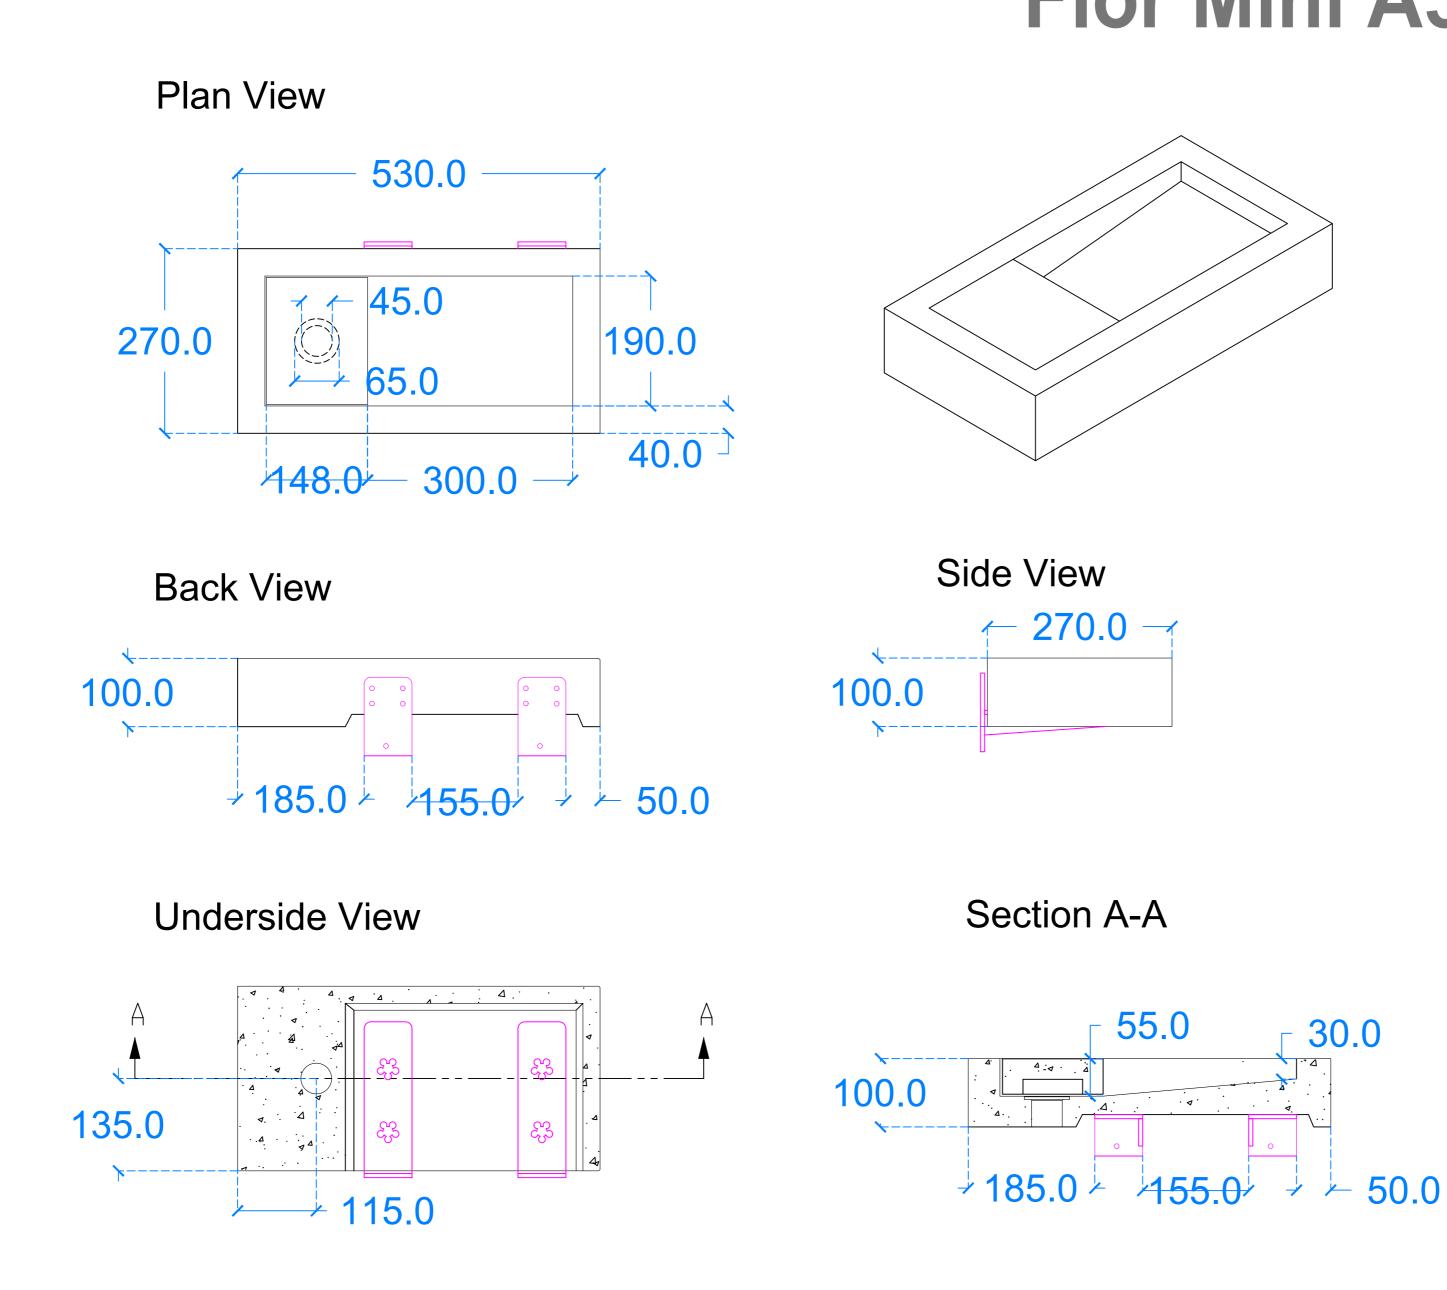

| Basin Description<br>L530 x W270 x H100 mm<br>40mm walls                                                                                   |                                                                                                                     |                                                               |
|--------------------------------------------------------------------------------------------------------------------------------------------|---------------------------------------------------------------------------------------------------------------------|---------------------------------------------------------------|
| L530 x W27                                                                                                                                 | 70 x H100 mn                                                                                                        | n                                                             |
| L530 x W27                                                                                                                                 | 70 x H100 mn                                                                                                        | n<br>Drawn by<br>GR                                           |
| L530 x W27<br>40mm walls<br>Weight                                                                                                         | 70 x H100 mn<br>s<br>Scale<br>N/A                                                                                   | Drawn by                                                      |
| L530 x W27<br>40mm walls<br>Weight<br>24kg<br>Basin Code                                                                                   | 70 x H100 mn<br>s<br>Scale<br>N/A<br>e FM.A5.R                                                                      | Drawn by                                                      |
| L530 x W27<br>40mm walls<br>Weight<br>24kg<br>Basin Code                                                                                   | 70 x H100 mn<br>s<br>Scale<br>N/A<br>e FM.A5.R                                                                      | Drawn by<br>GR                                                |
| L530 x W27<br>40mm walls<br>Weight<br>24kg<br>Basin Code<br>Unless otherw                                                                  | 70 x H100 mm<br>s<br>Scale<br>N/A<br>e FM.A5.R<br>vise stated, dime                                                 | Drawn by<br>GR                                                |
| L530 x W27<br>40mm walls<br>Weight<br>24kg<br>Basin Code<br>Unless otherw<br>Kast Col<br>2 - 4 Med                                         | 70 x H100 mm<br>s<br>Scale<br>N/A<br>FM.A5.R<br>vise stated, dime<br>vise stated, dime<br>ncrete Ba                 | Drawn by<br>GR<br>nsions are in mm<br><b>Sft</b><br>asins Ltd |
| L530 x W27<br>40mm walls<br>Weight<br>24kg<br>Basin Code<br>Unless otherw<br>Unless otherw<br>Kast Code<br>2 - 4 Med<br>Boughton I         | 70 x H100 mm<br>s<br>Scale<br>N/A<br>e FM.A5.R<br>vise stated, dime                                                 | Drawn by<br>GR<br>nsions are in mm<br><b>Sft</b><br>asins Ltd |
| L530 x W27<br>40mm walls<br>Weight<br>24kg<br>Basin Code<br>Unless otherw<br>Kast Code<br>2 - 4 Med<br>Boughton I<br>Nottingham<br>Tel +44 | Scale<br>N/A<br>FM.A5.R<br>rise stated, diment<br>of crete Bollen Court<br>industrial Est<br>NG22 9YU<br>(0)1623 70 | Drawn by<br>GR<br>nsions are in mm<br><b>Stt</b><br>asins Ltd |