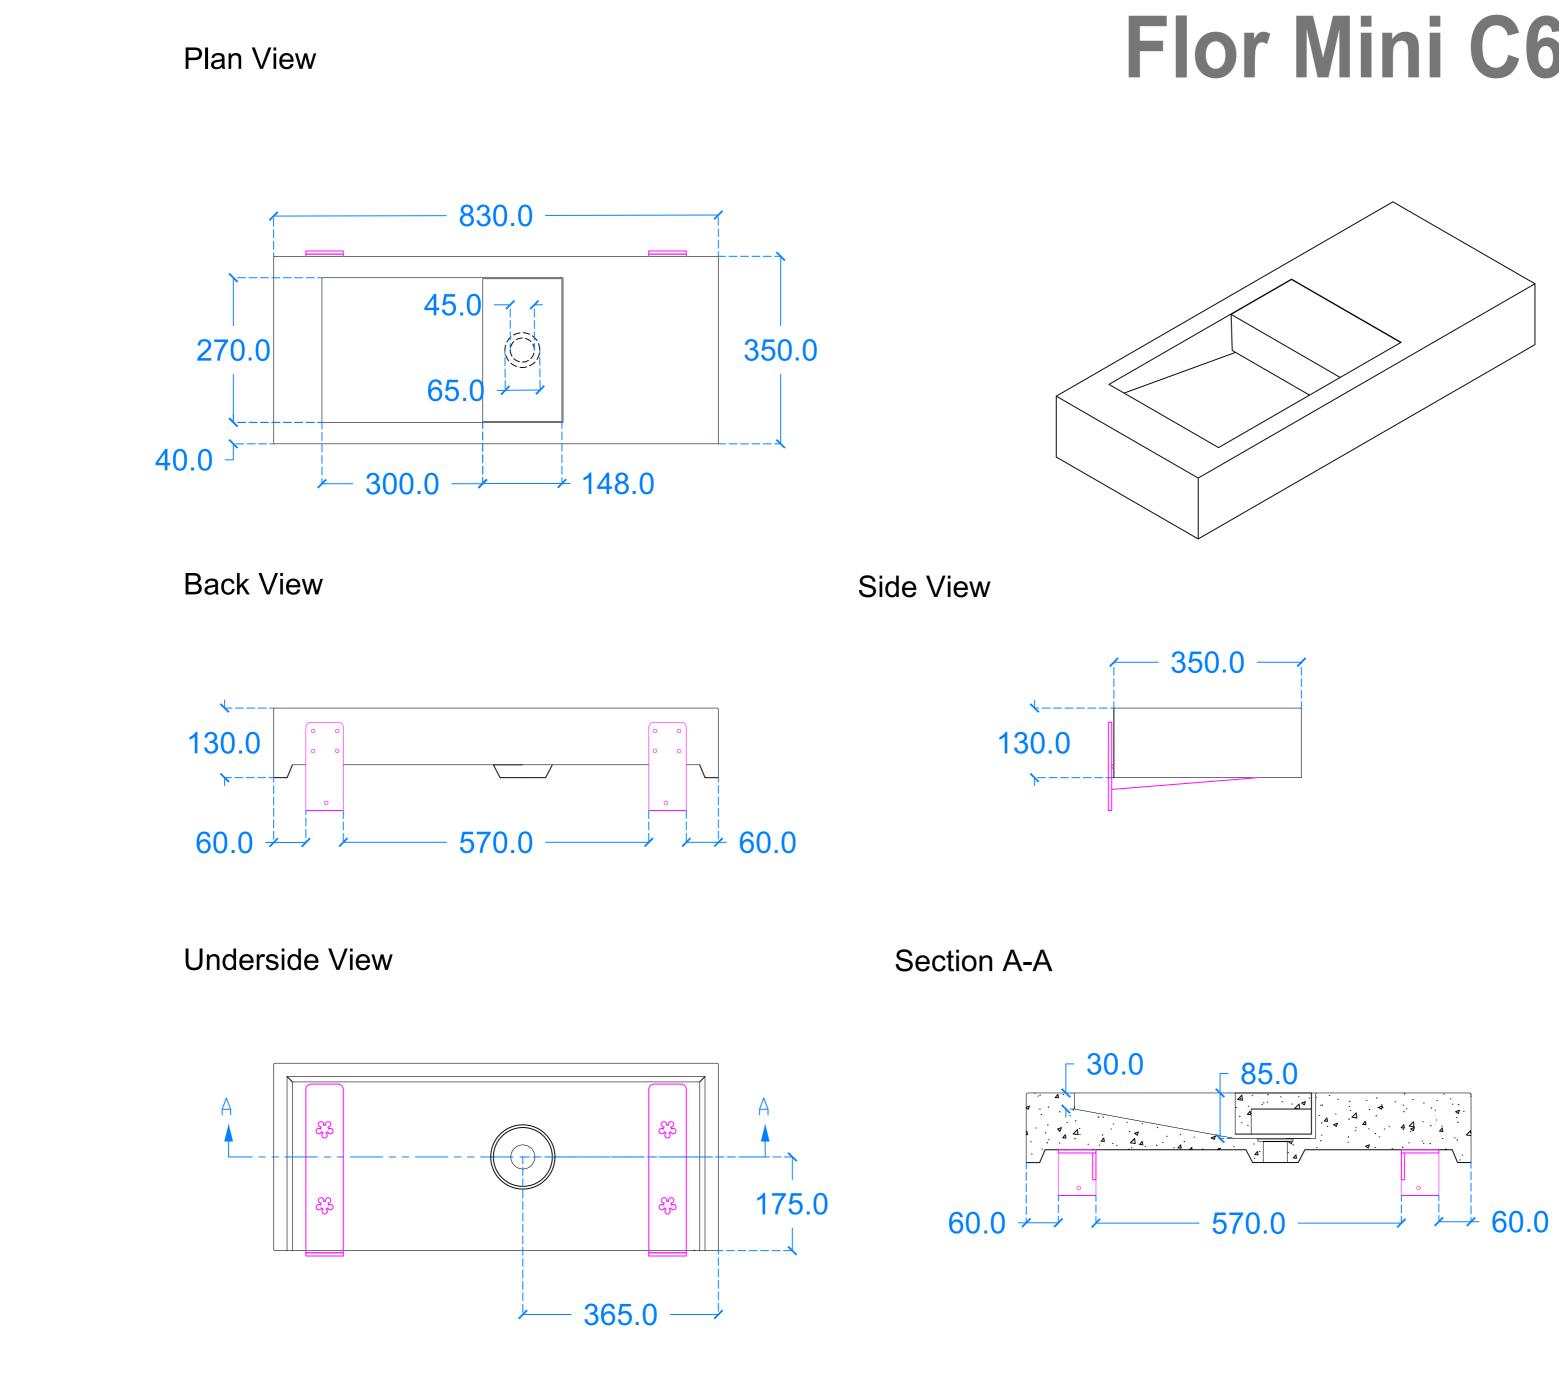

| Basin Description<br>L830 x W350 x H130 mm<br>40mm walls    |              |                              |
|-------------------------------------------------------------|--------------|------------------------------|
| Weight<br>75kg                                              | Scale<br>N/A | Drawn by<br>GR               |
| Basin Code FM.C6.L                                          |              |                              |
| Unless otherwise stated, dimensions are in mm               |              |                              |
| Kast                                                        |              |                              |
| Kast Concrete Basins Ltd                                    |              |                              |
| 2 – 4 Meden Court                                           |              |                              |
| Boughton Industrial Est<br>Nottingham NG22 9YU              |              |                              |
| Tel +44 (0)1623 709249<br>Email info@kastconcretebasins.com |              |                              |
|                                                             |              | tebasins.com<br>tebasins.com |