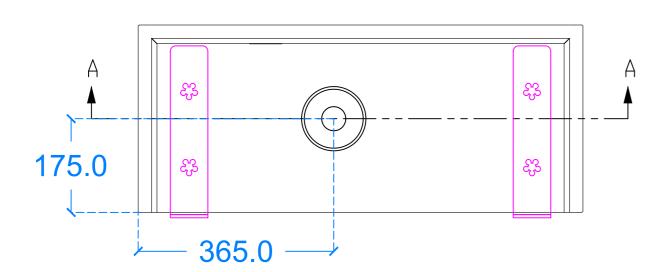

### **Underside View**

**Basin Description** L830 x W350 x H130 mm 40mm walls

| Weight | Scale | Drawn by |
|--------|-------|----------|
| 75kg   | N/A   | GR       |
|        |       |          |

Basin Code FM.C6.R

Unless otherwise stated, dimensions are in mm