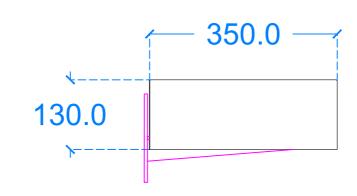

# Flor Mini C6 RHS

### Plan View



# **Back View**



### **Underside View**





## Side View



### Section A-A



#### General notes

Kast work to tolerances of +/-5mm, Joints 3-5mm, vertical deflection 3mm per linear meter. It (client) to check all dimensions are correct and confirm this prior to manufacture. Kast will manufacture only from these drawings on receipt of client confirmation and takes no responsibility dimensions and measurements not reported. This drawing is to be viewed in conjunction with all other contract documentation specifications, and consultants drawings. All dimensions should be checked and any discrepancies notified to Kast prior to proceeding with works. Any discrepancies found between this drawing and other documents should be referred immediately to Kast. The author takes no responsibility for any dimensions obtained by scaling from this drawing.

**B