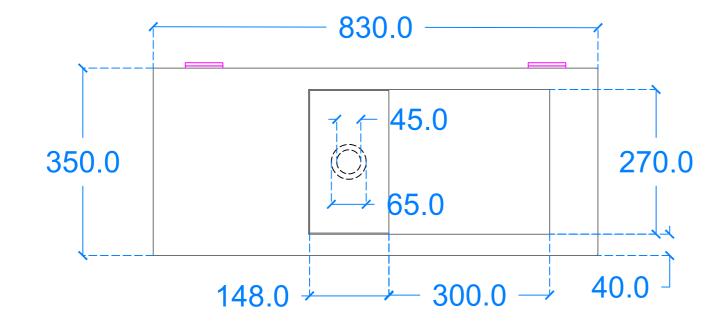

### Plan View

**Basin Description** L830 x W350 x H130 mm 40mm walls

| Weight | Scale | Drawn by |
|--------|-------|----------|
| 75kg   | N/A   | GR       |
|        |       |          |

Basin Code FM.C6.R

Unless otherwise stated, dimensions are in mm