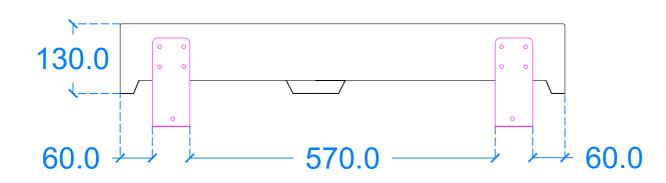

# **Back View**

**Basin Description** L830 x W350 x H130 mm 40mm walls

| Weight | Scale | Drawn by |
|--------|-------|----------|
| 75kg   | N/A   | GR       |
|        |       |          |

Basin Code FM.C6.R

Unless otherwise stated, dimensions are in mm