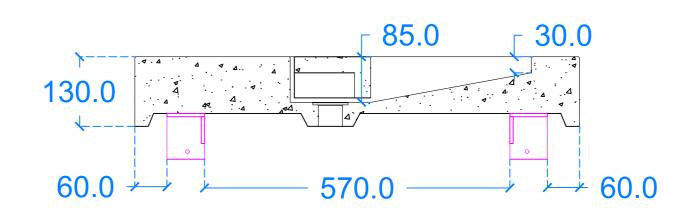

# Flor Mini C6 RHS

### Plan View



# **Back View**



### **Underside View**





## Side View



### Section A-A



#### General notes

Kast work to tolerances of +/-5mm, Joints 3-5mm, vertical deflection 3mm per linear meter. It (client) to check all dimensions are correct and confirm this prior to manufacture. Kast will manufacture only from these drawings on receipt of client confirmation and takes no responsibility dimensions and measurements not reported. This drawing is to be viewed in conjunction with all other contract documentation specifications, and consultants drawings. All dimensions should be checked and any discrepancies notified to Kast prior to proceeding with works. Any discrepancies found between this drawing and other documents should be referred immediately to Kast. The author takes no responsibility for any dimensions obtained by scaling from this drawing.

**Basin Description**