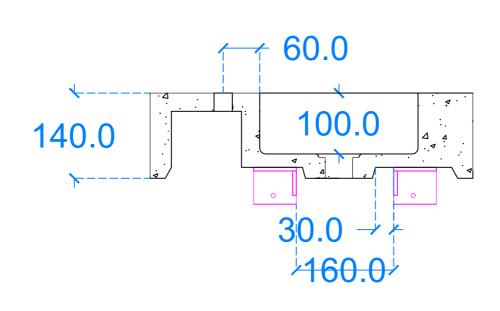

## Section A-A

Basin Description L530 x W230 x H140 mm 20mm walls

| Weight | Scale | Drawn by |
|--------|-------|----------|
| 23kg   | N/A   | GR       |

Basin Code FX.A3.R

Unless otherwise stated, dimensions are in mm