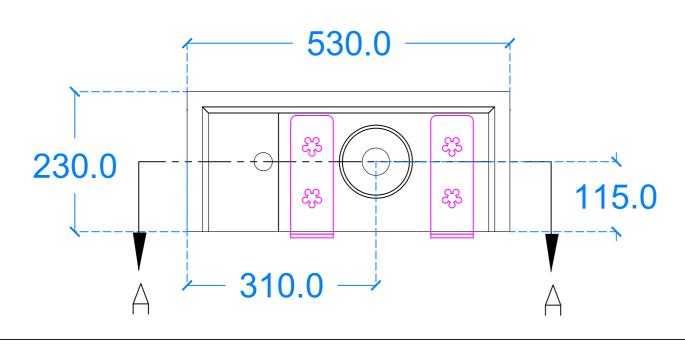

# Plan View 530.0 190.0 180.0 260.0 20.0

# Fox A3 RHS



### **Back View**



### Side View



### **Underside View**



## Section A-A



### Ceneral notes

Kast work to tolerances of +/-5mm, Joints 3-5mm, vertical deflection 3mm per linear meter. It (client) to check all dimensions are correct and confirm this prior to manufacture. Kast will manufacture only from these drawings on receipt of client confirmation and takes no responsibility for incorrect dimensions and measurements not reported. This drawing is to be viewed in conjunction with all other contract documentation specifications, and consultants drawings. All dimensions should be checked and any discrepancies notified to Kast prior to proceeding with works. Any discrepancies found between this drawing and other documents should be referred immediately to Kast. The author takes no responsibility for any dimensions obtained by scaling from this d