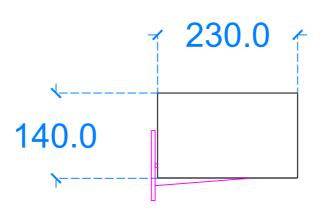

# Plan View 530.0 190.0 180.0 260.0 20.0

# Fox A3 RHS



### **Back View**



### Side View



### **Underside View**



## Section A-A



### Ceneral notes

Kast work to tolerances of +/-5mm, Joints 3-5mm, vertical deflection 3mm per linear meter. It (client) to check all dimensions are correct and confirm this prior to manufacture. Kast will manufacture only from these drawings on receipt of client confirmation and takes no responsibility for incorrect dimensions and measurements not reported. This drawing is to be viewed in conjunction with all other contract documentation specifications, and consultants drawings. All dimensions should be checked and any discrepancies notified to Kast prior to proceeding with works. Any discrepancies found between this drawing and other documents should be referred immediately to Kast. The author takes no responsibility for any dimensions obtai