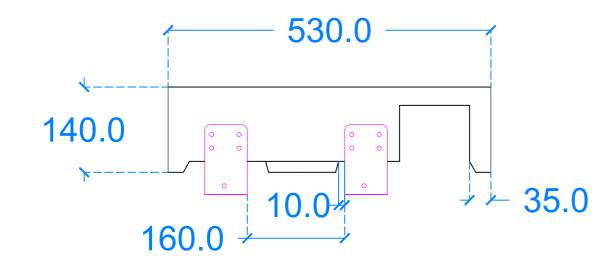

# Plan View 530.0 190.0 180.0 260.0 20.0

# Fox A3 RHS



### **Back View**



### Side View



### **Underside View**



## Section A-A



### Ceneral notes

Kast work to tolerances of +/-5mm, Joints 3-5mm, vertical deflection 3mm per linear meter. It (client) to check all dimensions are correct and confirm this prior to manufacture. Kast will manufacture only from these drawings on receipt of client confirmation and takes no responsibility for incorrect dimensions and measurements not reported. This drawing is to be viewed in conjunction with all other contract documentation specifications, and consultants drawings. All dimensions should be checked and any discrepancies notified to Kast prior to proceeding with works. Any discrepancies found between this drawing and other documents should be referred immediately to Kast. The author takes no responsibility for any