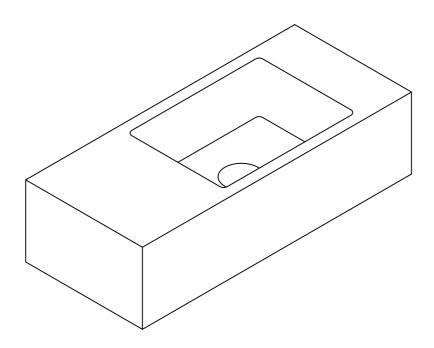

# Fox A3 RHS

Basin Description L530 x W230 x H140 mm 20mm walls

| Weight | Scale | Drawn by |
|--------|-------|----------|
| 23kg   | N/A   | GR       |

Basin Code FX.A3.R

Unless otherwise stated, dimensions are in mm