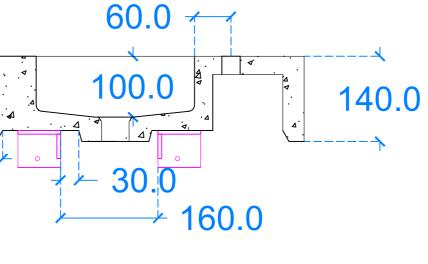

## Section A-A

General notes

Kast work to tolerances of +/-5mm, Joints 3-5mm, vertical deflection 3mm per linear meter. It is the responsibility of the recipient (client) to check all dimensions are correct and confirm this prior to manufacture. Kast will manufacture only from these drawings on receipt of client confirmation and takes no responsibility for incorrect dimensions and measurements not reported. This drawing is to be viewed in conjunction with all other contract documentation specifications, and all and other consultants drawings. All dimensions should be checked and any discrepancies notified to Kast prior to proceeding with works. Any discrepancies found between this drawing and other documents should be referred immediately to Kast. The author takes no responsibility for any dimensions obtained by scaling from this drawing.

| Basin Deso<br>L530 x W2                                                                                                                 | cription<br>30 x H140 m                                                                                             | ım                                                  |
|-----------------------------------------------------------------------------------------------------------------------------------------|---------------------------------------------------------------------------------------------------------------------|-----------------------------------------------------|
|                                                                                                                                         |                                                                                                                     |                                                     |
| 40mm wall                                                                                                                               | 1                                                                                                                   |                                                     |
|                                                                                                                                         | Scale<br>N/A                                                                                                        | Drawn by<br>GR                                      |
| 40mm wall<br>Weight                                                                                                                     | Scale<br>N/A                                                                                                        |                                                     |
| 40mm wall<br>Weight<br>24kg<br>Basin Code                                                                                               | Scale<br>N/A<br>e FX.A4.L                                                                                           |                                                     |
| 40mm wall<br>Weight<br>24kg<br>Basin Code                                                                                               | Scale<br>N/A<br>e FX.A4.L                                                                                           | GR                                                  |
| 40mm wall<br>Weight<br>24kg<br>Basin Code                                                                                               | Scale<br>N/A<br>e FX.A4.L                                                                                           | GR                                                  |
| 40mm wall<br>Weight<br>24kg<br>Basin Code                                                                                               | Scale<br>N/A<br>e FX.A4.L                                                                                           | GR                                                  |
| 40mm wall<br>Weight<br>24kg<br>Basin Code                                                                                               | Scale<br>N/A<br>e FX.A4.L                                                                                           | GR                                                  |
| 40mm wall<br>Weight<br>24kg<br>Basin Code<br>Unless otherw                                                                              | Scale<br>N/A<br>e FX.A4.L<br>wise stated, dim                                                                       | GR                                                  |
| 40mm wall<br>Weight<br>24kg<br>Basin Code<br>Unless otherw                                                                              | Scale<br>N/A<br>e FX.A4.L<br>wise stated, dim                                                                       | GR<br>nensions are in mm                            |
| 40mm wall<br>Weight<br>24kg<br>Basin Code<br>Unless other<br>Unless other<br>Kast Co<br>2 – 4 Med<br>Boughton I                         | Scale<br>N/A<br>e FX.A4.L<br>wise stated, dim                                                                       | GR<br>nensions are in mm<br><b>St</b><br>Basins Ltd |
| 40mm wall<br>Weight<br>24kg<br>Basin Code<br>Unless other<br>Unless other<br>Kast Co<br>2 – 4 Med<br>Boughton I                         | Scale<br>N/A<br>e FX.A4.L<br>wise stated, dim                                                                       | GR<br>nensions are in mm<br><b>St</b><br>Basins Ltd |
| 40mm wall<br>Weight<br>24kg<br>Basin Code<br>Unless otherw<br>Unless otherw<br>Kast Co<br>2 – 4 Med<br>Boughton I<br>Nottingham         | Scale<br>N/A<br>e FX.A4.L<br>wise stated, dim                                                                       | GR<br>nensions are in mm<br><b>St</b><br>J          |
| 40mm wall<br>Weight<br>24kg<br>Basin Code<br>Unless otherw<br>Kast Co<br>2 – 4 Mee<br>Boughton I<br>Nottingham<br>Tel +44<br>Email info | Scale<br>N/A<br>e FX.A4.L<br>wise stated, dim<br>on crete E<br>den Court<br>Industrial E<br>n NG22 9Y0<br>4 (0)1623 | GR<br>nensions are in mm<br><b>St</b><br>J          |