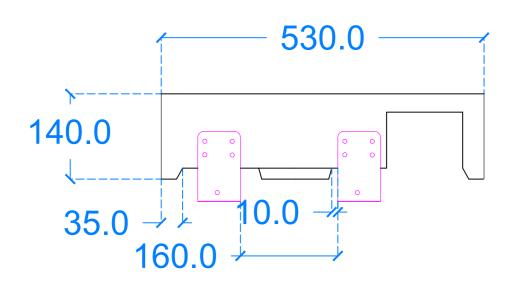

**Back View** 

| Basin Deso<br>L530 x W2                                                                                                                 | cription<br>30 x H140 m                                                                                             | ım                                                  |
|-----------------------------------------------------------------------------------------------------------------------------------------|---------------------------------------------------------------------------------------------------------------------|-----------------------------------------------------|
|                                                                                                                                         |                                                                                                                     |                                                     |
| 40mm wall                                                                                                                               | 1                                                                                                                   |                                                     |
|                                                                                                                                         | Scale<br>N/A                                                                                                        | Drawn by<br>GR                                      |
| 40mm wall<br>Weight                                                                                                                     | Scale<br>N/A                                                                                                        |                                                     |
| 40mm wall<br>Weight<br>24kg<br>Basin Code                                                                                               | Scale<br>N/A<br>e FX.A4.L                                                                                           |                                                     |
| 40mm wall<br>Weight<br>24kg<br>Basin Code                                                                                               | Scale<br>N/A<br>e FX.A4.L                                                                                           | GR                                                  |
| 40mm wall<br>Weight<br>24kg<br>Basin Code                                                                                               | Scale<br>N/A<br>e FX.A4.L                                                                                           | GR                                                  |
| 40mm wall<br>Weight<br>24kg<br>Basin Code                                                                                               | Scale<br>N/A<br>e FX.A4.L                                                                                           | GR                                                  |
| 40mm wall<br>Weight<br>24kg<br>Basin Code                                                                                               | Scale<br>N/A<br>e FX.A4.L                                                                                           | GR                                                  |
| 40mm wall<br>Weight<br>24kg<br>Basin Code<br>Unless otherw                                                                              | Scale<br>N/A<br>e FX.A4.L<br>wise stated, dim                                                                       | GR                                                  |
| 40mm wall<br>Weight<br>24kg<br>Basin Code<br>Unless otherw                                                                              | Scale<br>N/A<br>e FX.A4.L<br>wise stated, dim                                                                       | GR<br>nensions are in mm                            |
| 40mm wall<br>Weight<br>24kg<br>Basin Code<br>Unless other<br>Unless other<br>Kast Co<br>2 – 4 Med<br>Boughton I                         | Scale<br>N/A<br>e FX.A4.L<br>wise stated, dim                                                                       | GR<br>nensions are in mm<br><b>St</b><br>Basins Ltd |
| 40mm wall<br>Weight<br>24kg<br>Basin Code<br>Unless other<br>Unless other<br>Kast Co<br>2 – 4 Med<br>Boughton I                         | Scale<br>N/A<br>e FX.A4.L<br>wise stated, dim                                                                       | GR<br>nensions are in mm<br><b>St</b><br>Basins Ltd |
| 40mm wall<br>Weight<br>24kg<br>Basin Code<br>Unless otherw<br>Unless otherw<br>Kast Co<br>2 – 4 Med<br>Boughton I<br>Nottingham         | Scale<br>N/A<br>e FX.A4.L<br>wise stated, dim                                                                       | GR<br>nensions are in mm<br><b>St</b><br>J          |
| 40mm wall<br>Weight<br>24kg<br>Basin Code<br>Unless otherw<br>Kast Co<br>2 – 4 Mee<br>Boughton I<br>Nottingham<br>Tel +44<br>Email info | Scale<br>N/A<br>e FX.A4.L<br>wise stated, dim<br>on crete E<br>den Court<br>Industrial E<br>n NG22 9Y0<br>4 (0)1623 | GR<br>nensions are in mm<br><b>St</b><br>J          |