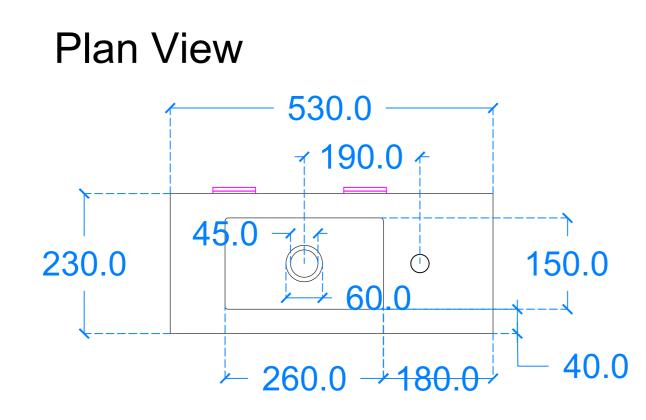

## Side View

| Basin Deso<br>L530 x W2                                                                                                                 | cription<br>30 x H140 m                                                                                             | ım                                                  |
|-----------------------------------------------------------------------------------------------------------------------------------------|---------------------------------------------------------------------------------------------------------------------|-----------------------------------------------------|
|                                                                                                                                         |                                                                                                                     |                                                     |
| 40mm wall                                                                                                                               | 1                                                                                                                   |                                                     |
|                                                                                                                                         | Scale<br>N/A                                                                                                        | Drawn by<br>GR                                      |
| 40mm wall<br>Weight                                                                                                                     | Scale<br>N/A                                                                                                        |                                                     |
| 40mm wall<br>Weight<br>24kg<br>Basin Code                                                                                               | Scale<br>N/A<br>e FX.A4.L                                                                                           |                                                     |
| 40mm wall<br>Weight<br>24kg<br>Basin Code                                                                                               | Scale<br>N/A<br>e FX.A4.L                                                                                           | GR                                                  |
| 40mm wall<br>Weight<br>24kg<br>Basin Code                                                                                               | Scale<br>N/A<br>e FX.A4.L                                                                                           | GR                                                  |
| 40mm wall<br>Weight<br>24kg<br>Basin Code                                                                                               | Scale<br>N/A<br>e FX.A4.L                                                                                           | GR                                                  |
| 40mm wall<br>Weight<br>24kg<br>Basin Code                                                                                               | Scale<br>N/A<br>e FX.A4.L                                                                                           | GR                                                  |
| 40mm wall<br>Weight<br>24kg<br>Basin Code<br>Unless otherw                                                                              | Scale<br>N/A<br>e FX.A4.L<br>wise stated, dim                                                                       | GR                                                  |
| 40mm wall<br>Weight<br>24kg<br>Basin Code<br>Unless otherw                                                                              | Scale<br>N/A<br>e FX.A4.L<br>wise stated, dim                                                                       | GR<br>nensions are in mm                            |
| 40mm wall<br>Weight<br>24kg<br>Basin Code<br>Unless other<br>Unless other<br>Kast Co<br>2 – 4 Med<br>Boughton I                         | Scale<br>N/A<br>e FX.A4.L<br>wise stated, dim                                                                       | GR<br>nensions are in mm<br><b>St</b><br>Basins Ltd |
| 40mm wall<br>Weight<br>24kg<br>Basin Code<br>Unless other<br>Unless other<br>Kast Co<br>2 – 4 Med<br>Boughton I                         | Scale<br>N/A<br>e FX.A4.L<br>wise stated, dim                                                                       | GR<br>nensions are in mm<br><b>St</b><br>Basins Ltd |
| 40mm wall<br>Weight<br>24kg<br>Basin Code<br>Unless otherw<br>Unless otherw<br>Kast Co<br>2 – 4 Med<br>Boughton I<br>Nottingham         | Scale<br>N/A<br>e FX.A4.L<br>wise stated, dim                                                                       | GR<br>nensions are in mm<br><b>St</b><br>J          |
| 40mm wall<br>Weight<br>24kg<br>Basin Code<br>Unless otherw<br>Kast Co<br>2 – 4 Mee<br>Boughton I<br>Nottingham<br>Tel +44<br>Email info | Scale<br>N/A<br>e FX.A4.L<br>wise stated, dim<br>on crete E<br>den Court<br>Industrial E<br>n NG22 9Y0<br>4 (0)1623 | GR<br>nensions are in mm<br><b>St</b><br>J          |