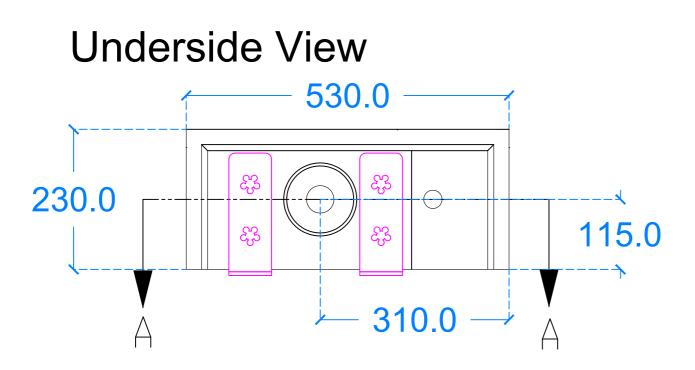

## Section A-A

General notes

Kast work to tolerances of +/-5mm, Joints 3-5mm, vertical deflection 3mm per linear meter. It is the responsibility of the recipient (client) to check all dimensions are correct and confirm this prior to manufacture. Kast will manufacture only from these drawings on receipt of client confirmation and takes no responsibility for incorrect dimensions and measurements not reported. This drawing is to be viewed in conjunction with all other contract documentation specifications, and all and other consultants drawings. All dimensions should be checked and any discrepancies notified to Kast prior to proceeding with works. Any discrepancies found between this drawing and other documents should be referred immediately to Kast. The author takes no responsibility for any dimensions obtained by scaling from this drawing.

| Basin Deso<br>L530 x W2                                                                                                                 | cription<br>30 x H140 m                                                                                             | ım                                                  |
|-----------------------------------------------------------------------------------------------------------------------------------------|---------------------------------------------------------------------------------------------------------------------|-----------------------------------------------------|
|                                                                                                                                         |                                                                                                                     |                                                     |
| 40mm wall                                                                                                                               | 1                                                                                                                   |                                                     |
|                                                                                                                                         | Scale<br>N/A                                                                                                        | Drawn by<br>GR                                      |
| 40mm wall<br>Weight                                                                                                                     | Scale<br>N/A                                                                                                        |                                                     |
| 40mm wall<br>Weight<br>24kg<br>Basin Code                                                                                               | Scale<br>N/A<br>e FX.A4.L                                                                                           |                                                     |
| 40mm wall<br>Weight<br>24kg<br>Basin Code                                                                                               | Scale<br>N/A<br>e FX.A4.L                                                                                           | GR                                                  |
| 40mm wall<br>Weight<br>24kg<br>Basin Code                                                                                               | Scale<br>N/A<br>e FX.A4.L                                                                                           | GR                                                  |
| 40mm wall<br>Weight<br>24kg<br>Basin Code                                                                                               | Scale<br>N/A<br>e FX.A4.L                                                                                           | GR                                                  |
| 40mm wall<br>Weight<br>24kg<br>Basin Code                                                                                               | Scale<br>N/A<br>e FX.A4.L                                                                                           | GR                                                  |
| 40mm wall<br>Weight<br>24kg<br>Basin Code<br>Unless otherw                                                                              | Scale<br>N/A<br>e FX.A4.L<br>wise stated, dim                                                                       | GR                                                  |
| 40mm wall<br>Weight<br>24kg<br>Basin Code<br>Unless otherw                                                                              | Scale<br>N/A<br>e FX.A4.L<br>wise stated, dim                                                                       | GR<br>nensions are in mm                            |
| 40mm wall<br>Weight<br>24kg<br>Basin Code<br>Unless other<br>Unless other<br>Kast Co<br>2 – 4 Med<br>Boughton I                         | Scale<br>N/A<br>e FX.A4.L<br>wise stated, dim                                                                       | GR<br>nensions are in mm<br><b>St</b><br>Basins Ltd |
| 40mm wall<br>Weight<br>24kg<br>Basin Code<br>Unless other<br>Unless other<br>Kast Co<br>2 – 4 Med<br>Boughton I                         | Scale<br>N/A<br>e FX.A4.L<br>wise stated, dim                                                                       | GR<br>nensions are in mm<br><b>St</b><br>Basins Ltd |
| 40mm wall<br>Weight<br>24kg<br>Basin Code<br>Unless otherw<br>Unless otherw<br>Kast Co<br>2 – 4 Med<br>Boughton I<br>Nottingham         | Scale<br>N/A<br>e FX.A4.L<br>wise stated, dim                                                                       | GR<br>nensions are in mm<br><b>St</b><br>J          |
| 40mm wall<br>Weight<br>24kg<br>Basin Code<br>Unless otherw<br>Kast Co<br>2 – 4 Mee<br>Boughton I<br>Nottingham<br>Tel +44<br>Email info | Scale<br>N/A<br>e FX.A4.L<br>wise stated, dim<br>on crete E<br>den Court<br>Industrial E<br>n NG22 9Y0<br>4 (0)1623 | GR<br>nensions are in mm<br><b>St</b><br>J          |