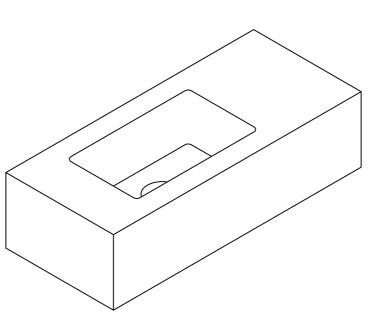

**Back View** 







## Fox A4 LHS



## Side View



## Section A-A



General notes

Kast work to tolerances of +/-5mm, Joints 3-5mm, vertical deflection 3mm per linear meter. It is the responsibility of the recipient (client) to check all dimensions are correct and confirm this prior to manufacture. Kast will manufacture only from these drawings on receipt of client confirmation and takes no responsibility for incorrect dimensions and measurements not reported. This drawing is to be viewed in conjunction with all other contract documentation specifications, and all and other consultants drawings. All dimensions should be checked and any discrepancies notified to Kast prior to proceeding with works. Any discrepancies found between this drawing and other documents should be referred immediately to Kast. The author takes no