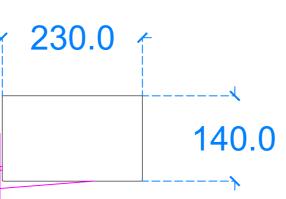

## Side View

| Basin Deso<br>L530 x W2                                                                                                                 | cription<br>30 x H140 m                                                                                             | ım                                                  |
|-----------------------------------------------------------------------------------------------------------------------------------------|---------------------------------------------------------------------------------------------------------------------|-----------------------------------------------------|
|                                                                                                                                         |                                                                                                                     |                                                     |
| 40mm wall                                                                                                                               | 1                                                                                                                   |                                                     |
|                                                                                                                                         | Scale<br>N/A                                                                                                        | Drawn by<br>GR                                      |
| 40mm wall<br>Weight                                                                                                                     | Scale<br>N/A                                                                                                        |                                                     |
| 40mm wall<br>Weight<br>24kg<br>Basin Code                                                                                               | Scale<br>N/A<br>e FX.A4.L                                                                                           |                                                     |
| 40mm wall<br>Weight<br>24kg<br>Basin Code                                                                                               | Scale<br>N/A<br>e FX.A4.L                                                                                           | GR                                                  |
| 40mm wall<br>Weight<br>24kg<br>Basin Code                                                                                               | Scale<br>N/A<br>e FX.A4.L                                                                                           | GR                                                  |
| 40mm wall<br>Weight<br>24kg<br>Basin Code                                                                                               | Scale<br>N/A<br>e FX.A4.L                                                                                           | GR                                                  |
| 40mm wall<br>Weight<br>24kg<br>Basin Code                                                                                               | Scale<br>N/A<br>e FX.A4.L                                                                                           | GR                                                  |
| 40mm wall<br>Weight<br>24kg<br>Basin Code<br>Unless otherw                                                                              | Scale<br>N/A<br>e FX.A4.L<br>wise stated, dim                                                                       | GR                                                  |
| 40mm wall<br>Weight<br>24kg<br>Basin Code<br>Unless otherw                                                                              | Scale<br>N/A<br>e FX.A4.L<br>wise stated, dim                                                                       | GR<br>nensions are in mm                            |
| 40mm wall<br>Weight<br>24kg<br>Basin Code<br>Unless other<br>Unless other<br>Kast Co<br>2 – 4 Med<br>Boughton I                         | Scale<br>N/A<br>e FX.A4.L<br>wise stated, dim                                                                       | GR<br>nensions are in mm<br><b>St</b><br>Basins Ltd |
| 40mm wall<br>Weight<br>24kg<br>Basin Code<br>Unless other<br>Unless other<br>Kast Co<br>2 – 4 Med<br>Boughton I                         | Scale<br>N/A<br>e FX.A4.L<br>wise stated, dim                                                                       | GR<br>nensions are in mm<br><b>St</b><br>Basins Ltd |
| 40mm wall<br>Weight<br>24kg<br>Basin Code<br>Unless otherw<br>Unless otherw<br>Kast Co<br>2 – 4 Med<br>Boughton I<br>Nottingham         | Scale<br>N/A<br>e FX.A4.L<br>wise stated, dim                                                                       | GR<br>nensions are in mm<br><b>St</b><br>J          |
| 40mm wall<br>Weight<br>24kg<br>Basin Code<br>Unless otherw<br>Kast Co<br>2 – 4 Mee<br>Boughton I<br>Nottingham<br>Tel +44<br>Email info | Scale<br>N/A<br>e FX.A4.L<br>wise stated, dim<br>on crete E<br>den Court<br>Industrial E<br>n NG22 9Y0<br>4 (0)1623 | GR<br>nensions are in mm<br><b>St</b><br>J          |