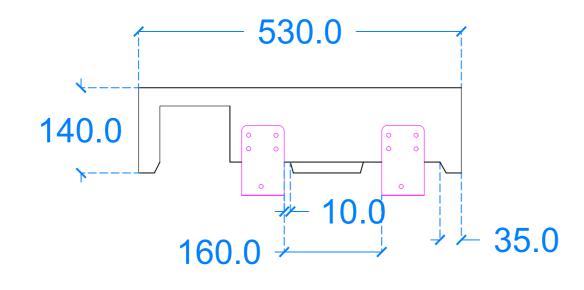

#### **Underside View**

Basin Description L530 x W230 x H140 mm 40mm walls

| Weight<br>24kg | Scale<br>N/A | Drawn by<br>GR |
|----------------|--------------|----------------|
|                | l .          |                |