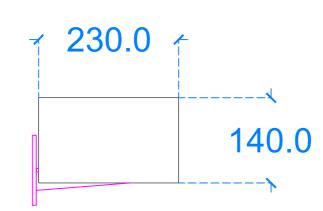

### Side View

Basin Description L530 x W230 x H140 mm 40mm walls

| Weight<br>24kg | Scale<br>N/A | Drawn by<br>GR |
|----------------|--------------|----------------|
|                | l .          |                |