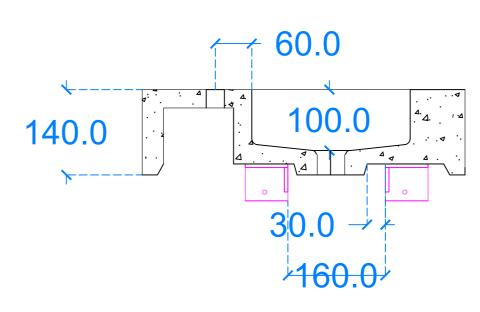

#### Plan View

## 

# Fox A4 RHS



### **Back View**



### Side View



#### **Underside View**



#### Section A-A



#### General notes

Kast work to tolerances of +/-5mm, Joints 3-5mm, vertical deflection 3mm per linear meter. It is the responsibility of the recipient (client) to check all dimensions are correct and confirm this prior to manufacture. Kast will manufacture only from these drawings on receipt of client confirmation and takes no responsibility for incorrect dimensions and measurements not reported. This drawing is to be viewed in conjunction with all other contract documentation and specifications, and all other consultants drawings. All dimensions should be checked and any discrepancies notified to Kast prior to proceeding with works. Any discrepancies found between this drawing and other documents should be referred immediately to Kast. The author takes no responsibility for any dimens