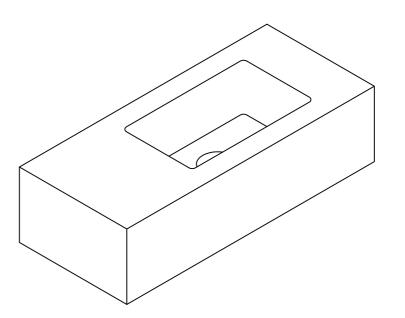

# Fox A4 RHS

Basin Description L530 x W230 x H140 mm 40mm walls

| Weight<br>24kg | Scale<br>N/A | Drawn by<br>GR |
|----------------|--------------|----------------|
|                | l .          |                |