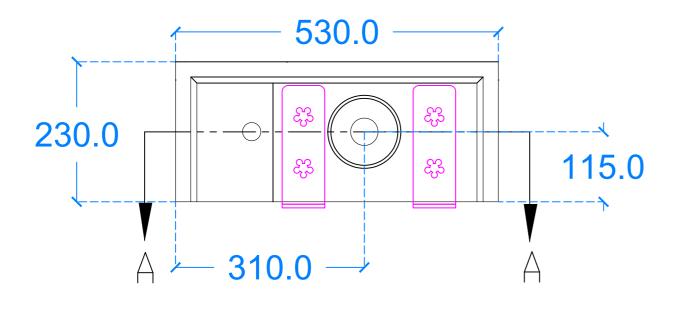

### **Back View**

#### Section A-A

Basin Description L530 x W230 x H140 mm 40mm walls

| Weight<br>24kg | Scale<br>N/A | Drawn by<br>GR |
|----------------|--------------|----------------|
|                | l .          |                |