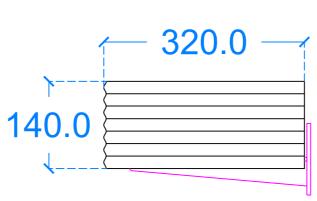

## Plan View

# Iva A1





#### Front View

#### Side View





### Section A-A







Kast work to tolerances of +/-5mm, Joints 3-5mm, vertical deflection 3mm per linear meter. It is the responsibility of the recipient (client) to check all dimensions are correct and confirm this prior to manufacture. Kast will manufacture only from these drawings on receipt of client confirmation and takes no responsibility for incorrect dimensions and measurements not reported. This drawing is to be viewed in conjunction with all other contract documentation specifications, and all consultants drawings. All dimensions should be checked and any discrepancies notified to Kast prior to proceeding with works. Any discrepancies found between this drawing and other documents should be referred immediately to Kast. The author takes no responsibility for any dimensions