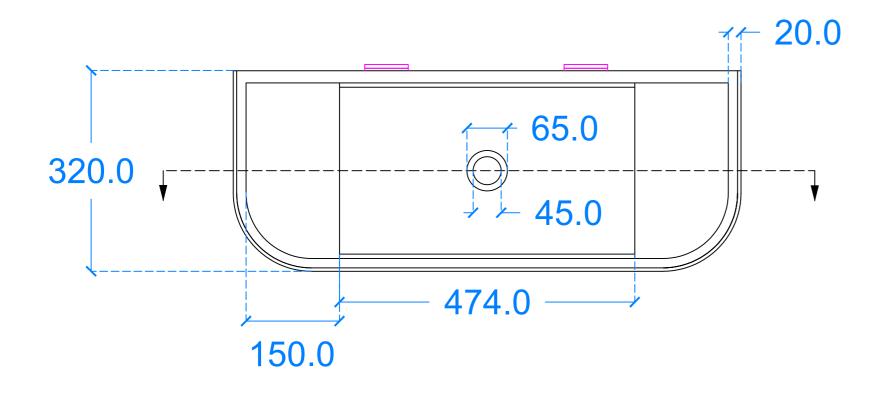

## Plan View

### Section A-A

Kast work to tolerances of +/-5mm, Joints 3-5mm, vertical deflection 3mm per linear meter. It is the responsibility of the recipient (client) to check all dimensions are correct and confirm this prior to manufacture. Kast will manufacture only from these drawings on receipt of client confirmation and takes no responsibility for incorrect dimensions and measurements not reported. This drawing is to be viewed in conjunction with all other contract documentation specifications, and all consultants drawings. All dimensions should be checked and any discrepancies notified to Kast prior to proceeding with works. Any discrepancies found between this drawing and other documents should be referred immediately to Kast. The author takes no responsibility for any dimensions obtained by scaling from this drawing.