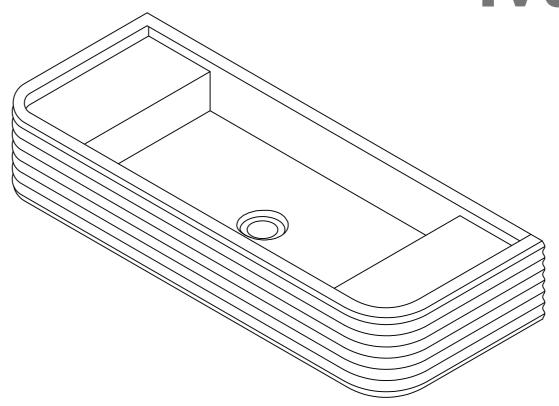

## Plan View

# Iva A1





#### Front View

#### Side View





### Section A-A







Kast work to tolerances of +/-5mm, Joints 3-5mm, vertical deflection 3mm per linear meter. It is the responsibility of the recipient (client) to check all dimensions are correct and confirm this prior to manufacture. Kast will manufacture only from these drawings on receipt of client confirmation and takes no responsibility for incorrect dimensions and measurements not reported. This drawing is to be viewed in conjunction with all other contract documentation specifications, and all consultants drawings. All dimensions should be checked and any discrepancies notified to Kast prior to proceeding with works. Any discrepancies found between this drawing and other documents should be referred immediately to Kast. The author takes no