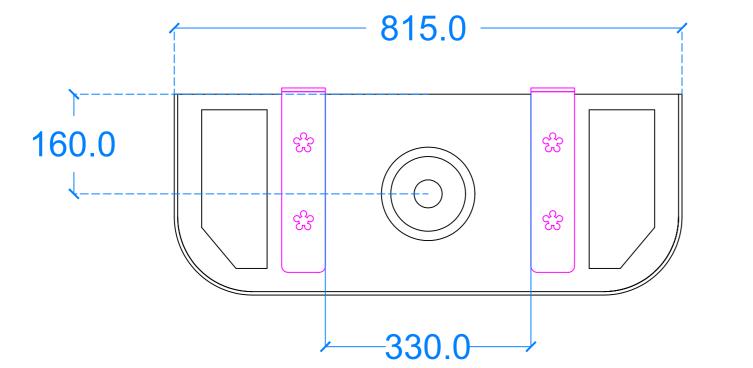

## Plan View

**Basin Description** L815 x W320 x H140 mm

| Weight | Scale | Drawn by |
|--------|-------|----------|
| 33kg   | N/A   | GR       |

Basin Code IV.A1

Unless otherwise stated, dimensions are in mm

Kast Concrete Basins Ltd