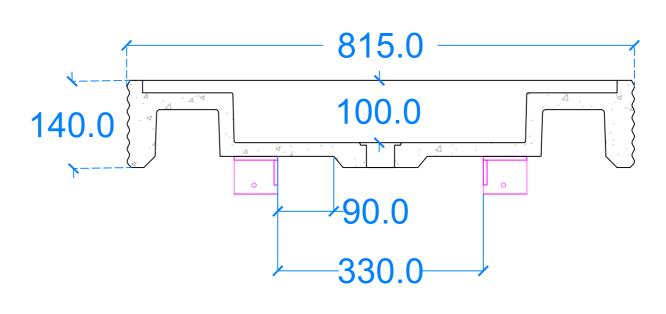

### Section A-A

Kast work to tolerances of +/-5mm, Joints 3-5mm, vertical deflection 3mm per linear meter. It is the responsibility of the recipient (client) to check all dimensions are correct and confirm this prior to manufacture. Kast will manufacture only from these drawings on receipt of client confirmation and takes no responsibility for incorrect dimensions and measurements not reported. This drawing is to be viewed in conjunction with all other contract documentation specifications, and all consultants drawings. All dimensions should be checked and any discrepancies notified to Kast prior to proceeding with works. Any discrepancies found between this drawing and other documents should be referred immediately to Kast. The author takes no responsibility for any dimensions obtained by scaling from this drawing.

**Basin Description** L815 x W320 x H140 mm

| Weight | Scale | Drawn by |
|--------|-------|----------|
| 33kg   | N/A   | GR       |

Basin Code IV.A1

Unless otherwise stated, dimensions are in mm

Kast Concrete Basins Ltd