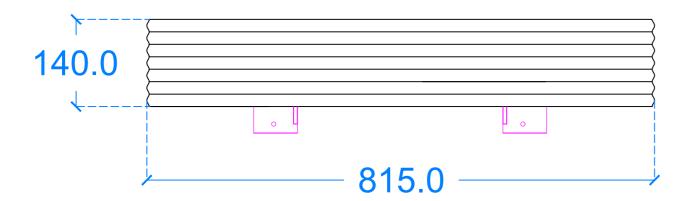

#### Front View

**Basin Description** L815 x W320 x H140 mm

| Weight | Scale | Drawn by |
|--------|-------|----------|
| 33kg   | N/A   | GR       |

Basin Code IV.A1

Unless otherwise stated, dimensions are in mm

Kast Concrete Basins Ltd