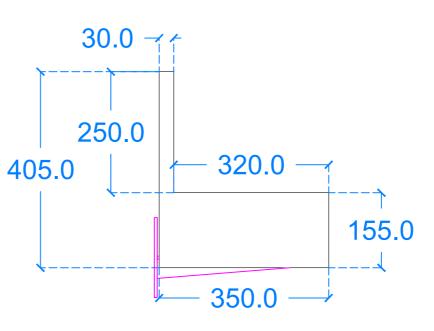

## Section A-A

General notes

Kast work to tolerances of +/-5mm, Joints 3-5mm, vertical deflection 3mm per linear meter. It is the responsibility of the recipient (client) to check all dimensions are correct and confirm this prior to manufacture. Kast will manufacture only from these drawings on receipt of client confirmation and takes no responsibility for incorrect dimensions and measurements not reported. This drawing is to be viewed in conjunction with all other viewed in conjunction with all other contract documentation and specifications, and all other consultants drawings. All dimensions should be checked and any discrepancies notified to Kast prior to proceeding with works. Any discrepancies found between this drawing and other documents should drawing and other documents should be referred immediately to Kast. The author takes no responsibility for any dimensions obtained by scaling from this drawing.

| Basin Description<br>L450 x W350 x H405 mm<br>30mm walls    |              |                |
|-------------------------------------------------------------|--------------|----------------|
| Weight<br>35kg                                              | Scale<br>N/A | Drawn by<br>GR |
| Basin Code K.A1                                             |              |                |
| Unless otherwise stated, dimensions are in mm               |              |                |
| Kast                                                        |              |                |
| Kast Concrete Basins Ltd                                    |              |                |
| 2 – 4 Meden Court                                           |              |                |
| Boughton Industrial Est<br>Nottingham NG22 9YU              |              |                |
| Tel +44 (0)1623 709249<br>Email info@kastconcretebasins.com |              |                |
| Web www.kastconcretebasins.com                              |              |                |