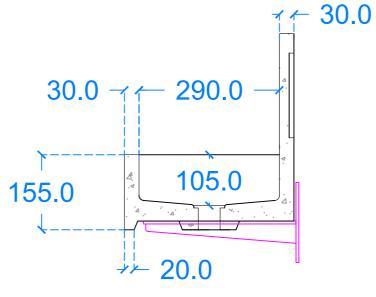

Plan View

## Section A-A

General notes

Kast work to tolerances of +/-5mm, Joints 3-5mm, vertical deflection 3mm per linear meter. It is the responsibility of the recipient (client) to check all dimensions are correct and confirm this prior to manufacture. Kast will manufacture only from these drawings on receipt of client confirmation and takes no responsibility for incorrect dimensions and measurements not reported. This drawing is to be viewed in conjunction with all other viewed in conjunction with all other contract documentation and specifications, and all other consultants drawings. All dimensions should be checked and any discrepancies notified to Kast prior to proceeding with works. Any discrepancies found between this drawing and other documents should drawing and other documents should be referred immediately to Kast. The author takes no responsibility for any dimensions obtained by scaling from this drawing.

| Basin Description<br>L450 x W350 x H405 mm<br>30mm walls    |              |                |
|-------------------------------------------------------------|--------------|----------------|
| Weight<br>35kg                                              | Scale<br>N/A | Drawn by<br>GR |
| Basin Code K.A1                                             |              |                |
| Unless otherwise stated, dimensions are in mm               |              |                |
| Kast                                                        |              |                |
| Kast Concrete Basins Ltd                                    |              |                |
| 2 – 4 Meden Court                                           |              |                |
| Boughton Industrial Est<br>Nottingham NG22 9YU              |              |                |
| Tel +44 (0)1623 709249<br>Email info@kastconcretebasins.com |              |                |
| Web www.kastconcretebasins.com                              |              |                |