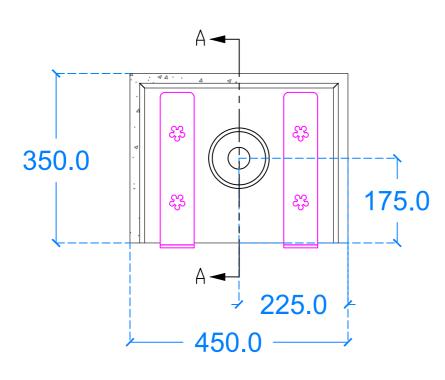

Plan View

| Basin Description<br>L450 x W350 x H405 mm<br>30mm walls    |              |                |
|-------------------------------------------------------------|--------------|----------------|
| Weight<br>35kg                                              | Scale<br>N/A | Drawn by<br>GR |
| Basin Code K.A1                                             |              |                |
| Unless otherwise stated, dimensions are in mm               |              |                |
| Kast                                                        |              |                |
| Kast Concrete Basins Ltd                                    |              |                |
| 2 – 4 Meden Court                                           |              |                |
| Boughton Industrial Est<br>Nottingham NG22 9YU              |              |                |
| Tel +44 (0)1623 709249<br>Email info@kastconcretebasins.com |              |                |
| Web www.kastconcretebasins.com                              |              |                |