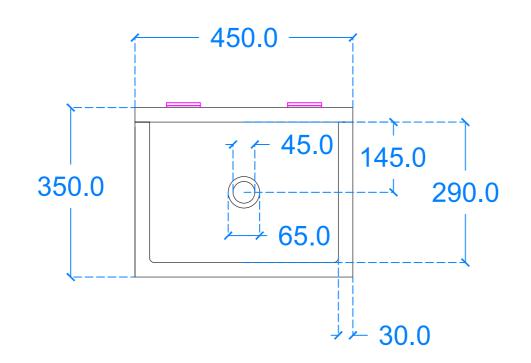

Plan View

| Basin Description<br>L450 x W350 x H405 mm<br>30mm walls    |              |                |
|-------------------------------------------------------------|--------------|----------------|
| Weight<br>35kg                                              | Scale<br>N/A | Drawn by<br>GR |
| Basin Code K.A1                                             |              |                |
| Unless otherwise stated, dimensions are in mm               |              |                |
| Kast                                                        |              |                |
| Kast Concrete Basins Ltd                                    |              |                |
| 2 – 4 Meden Court                                           |              |                |
| Boughton Industrial Est<br>Nottingham NG22 9YU              |              |                |
| Tel +44 (0)1623 709249<br>Email info@kastconcretebasins.com |              |                |
| Web www.kastconcretebasins.com                              |              |                |