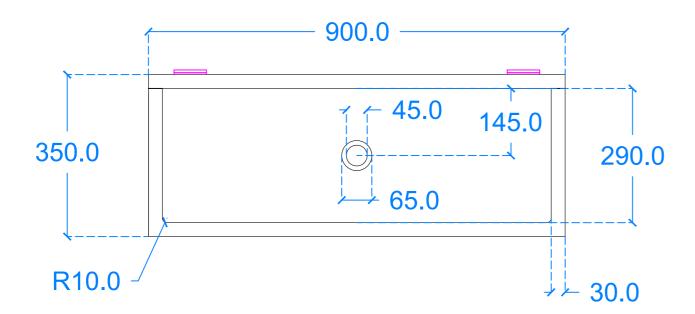

# Plan View

Basin Description L900 x W350 x H405 mm 30mm walls

| Weight<br>72kg | Scale<br>N/A |
|----------------|--------------|
| 9              | 1 4// 1      |
| 12kg           | IN/A         |

Basin Code K.B1