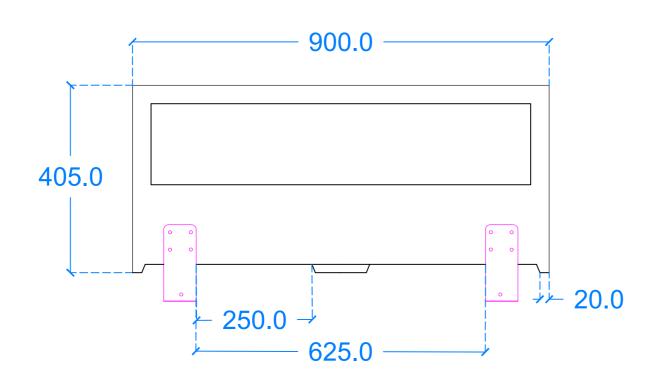

### **Back View**

Basin Description L900 x W350 x H405 mm 30mm walls

| Weight<br>72kg | Scale<br>N/A |
|----------------|--------------|
| 9              | 1 4// 1      |
| 12kg           | IN/A         |

Basin Code K.B1