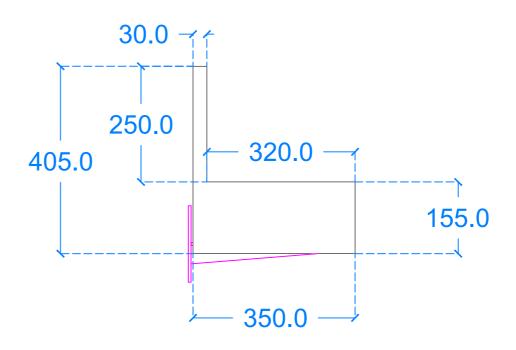

# Side View

Basin Description L900 x W350 x H405 mm 30mm walls

| Weight<br>72kg | Scale<br>N/A |
|----------------|--------------|
| 9              | 1 4// 1      |
| 12kg           | IN/A         |

Basin Code K.B1