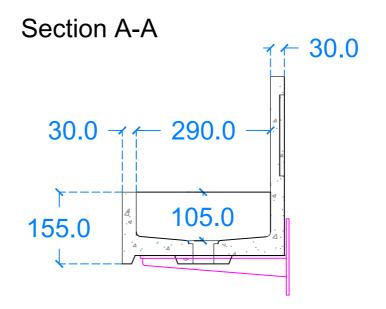

Basin Description L900 x W350 x H405 mm 30mm walls

| Weight<br>72kg | Scale<br>N/A |
|----------------|--------------|
| 9              | 1 4// 1      |
| 12kg           | IN/A         |

Basin Code K.B1