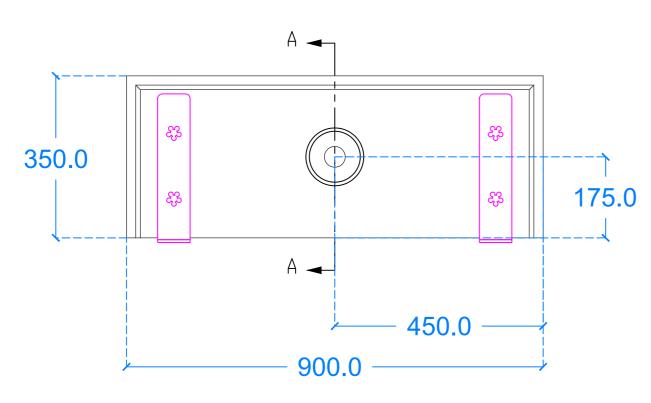

### **Underside View**

Basin Description L900 x W350 x H405 mm 30mm walls

| Weight<br>72kg | Scale<br>N/A |
|----------------|--------------|
| 9              | 1 4// 1      |
| 12kg           | IN/A         |

Basin Code K.B1