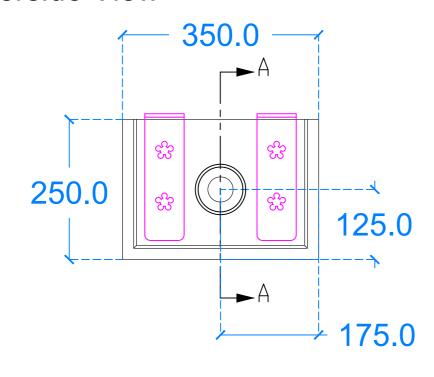

## **Underside View**

Section A-A

Basin Description L350 x W250 x H405 mm

| Weight | Scale | Drawn by |
|--------|-------|----------|
| 24kg   | N/A   | GR       |

Basin Code KM.A1

Unless otherwise stated, dimensions are in mm

Kast Concrete Basins Ltd