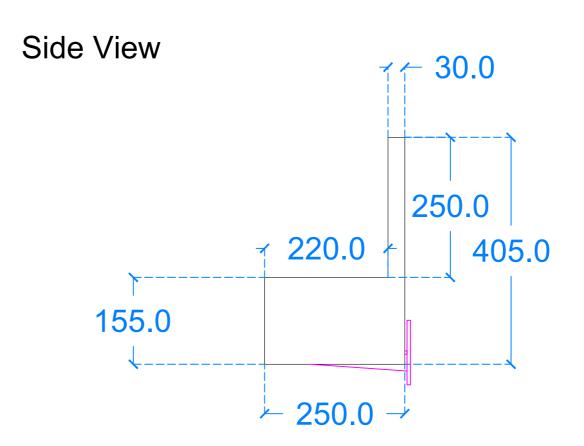

Basin Description L350 x W250 x H405 mm

| Weight | Scale | Drawn by |
|--------|-------|----------|
| 24kg   | N/A   | GR       |

Basin Code KM.A1

Unless otherwise stated, dimensions are in mm

Kast Concrete Basins Ltd