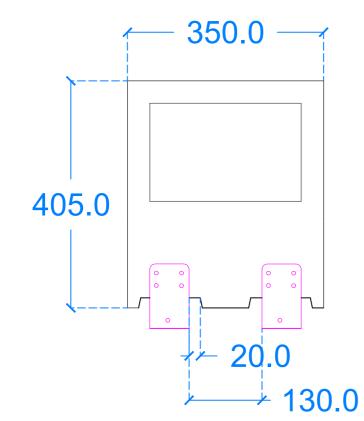

# **Back View**

Basin Description L350 x W250 x H405 mm

| Weight | Scale | Drawn by |
|--------|-------|----------|
| 24kg   | N/A   | GR       |

Basin Code KM.A1

Unless otherwise stated, dimensions are in mm

Kast Concrete Basins Ltd