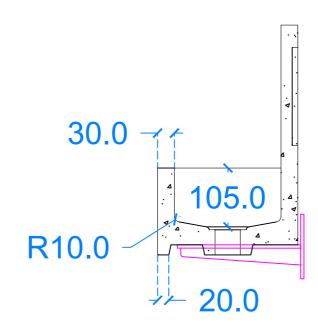

### Plan View

# Kern Mini A1



# **Back View**



## **Underside View**







Section A-A



#### General notes

Kast work to tolerances of +/-5mm, Joints 3-5mm, vertical deflection 3mm per linear meter. It is the responsibility of the recipient (client) to check all dimensions are correct and confirm this prior to manufacture. Kast will manufacture only from these drawings on receipt of client confirmation and takes no responsibility for incorrect dimensions and measurements not reported. This drawing is to be viewed in conjunction with all other contract documentation specifications, and all consultants drawings. All dimensions should be checked and any discrepancies notified to Kast prior to proceeding with works. Any discrepancies found between this drawing and other documents should be referred immediately to Kast. The author takes no responsibility for any dimensions obtai