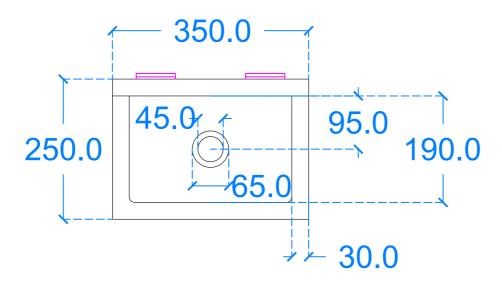

### Plan View

Basin Description L350 x W250 x H405 mm

| Weight | Scale | Drawn by |
|--------|-------|----------|
| 24kg   | N/A   | GR       |

Basin Code KM.A1

Unless otherwise stated, dimensions are in mm

Kast Concrete Basins Ltd