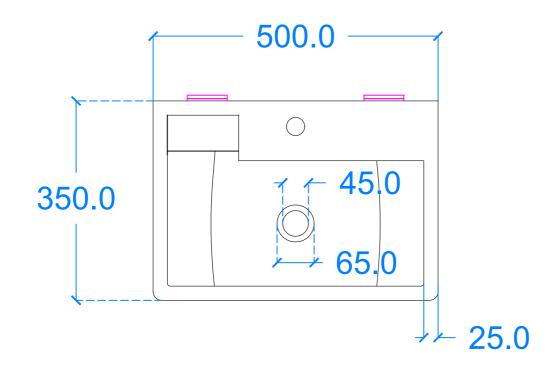

Plan View

| Basin Description<br>L500 x W350 x H140 mm<br>20mm walls            |       |          |
|---------------------------------------------------------------------|-------|----------|
| Weight                                                              | Scale | Drawn by |
| 31kg                                                                | N/A   | GR       |
| Basin Code N.A1                                                     |       |          |
| Unless otherwise stated, dimensions are in mm                       |       |          |
| Kast                                                                |       |          |
| Kast Concrete Basins Ltd                                            |       |          |
| 2 – 4 Meden Court                                                   |       |          |
| Boughton Industrial Est<br>Nottingham NG22 9YU                      |       |          |
| Tel +44 (0)1623 709249                                              |       |          |
| Email info@kastconcretebasins.com<br>Web www.kastconcretebasins.com |       |          |