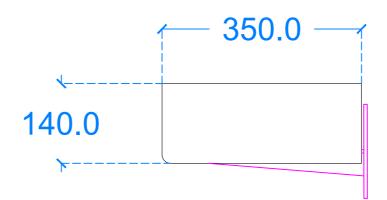

| Basin Description<br>L500 x W350 x H140 mm<br>20mm walls            |       |          |
|---------------------------------------------------------------------|-------|----------|
| Weight                                                              | Scale | Drawn by |
| 31kg                                                                | N/A   | GR       |
| Basin Code N.A1                                                     |       |          |
| Unless otherwise stated, dimensions are in mm                       |       |          |
| Kast                                                                |       |          |
| Kast Concrete Basins Ltd                                            |       |          |
| 2 – 4 Meden Court                                                   |       |          |
| Boughton Industrial Est<br>Nottingham NG22 9YU                      |       |          |
| Tel +44 (0)1623 709249                                              |       |          |
| Email info@kastconcretebasins.com<br>Web www.kastconcretebasins.com |       |          |