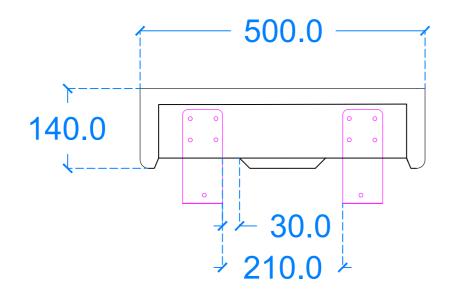

| Basin Description<br>L500 x W350 x H140 mm<br>20mm walls            |       |          |
|---------------------------------------------------------------------|-------|----------|
| Weight                                                              | Scale | Drawn by |
| 31kg                                                                | N/A   | GR       |
| Basin Code N.A1                                                     |       |          |
| Unless otherwise stated, dimensions are in mm                       |       |          |
| Kast                                                                |       |          |
| Kast Concrete Basins Ltd                                            |       |          |
| 2 – 4 Meden Court                                                   |       |          |
| Boughton Industrial Est<br>Nottingham NG22 9YU                      |       |          |
| Tel +44 (0)1623 709249                                              |       |          |
| Email info@kastconcretebasins.com<br>Web www.kastconcretebasins.com |       |          |