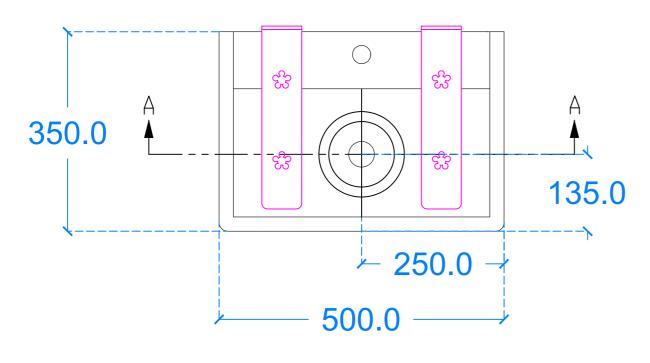

| Basin Description<br>L500 x W350 x H140 mm<br>20mm walls            |       |          |
|---------------------------------------------------------------------|-------|----------|
| Weight                                                              | Scale | Drawn by |
| 31kg                                                                | N/A   | GR       |
| Basin Code N.A1                                                     |       |          |
| Unless otherwise stated, dimensions are in mm                       |       |          |
| Kast                                                                |       |          |
| Kast Concrete Basins Ltd                                            |       |          |
| 2 – 4 Meden Court                                                   |       |          |
| Boughton Industrial Est<br>Nottingham NG22 9YU                      |       |          |
| Tel +44 (0)1623 709249                                              |       |          |
| Email info@kastconcretebasins.com<br>Web www.kastconcretebasins.com |       |          |