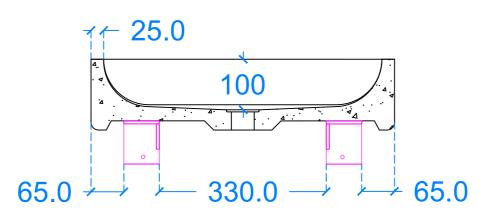

### Plan View



## **Back View**



### **Underside View**



# Nilo B1



Side View



Section B-B



### Section A-A



General notes

Kast work to tolerances of +/-5mm, Joints 3-5mm, vertical deflection 3mm per linear meter. It is the responsibility of the recipient (client) to check all dimensions are correct and confirm this prior to manufacture. Kast will manufacture only from these drawings on receipt of client confirmation and takes no responsibility for incorrect dimensions and measurements not reported. This drawing is to be viewed in conjunction with all other contract documentation specifications, and all consultants drawings. All dimensions should be checked and any discrepancies notified to Kast prior to proceeding with works. Any discrepancies found between this drawing and other documents should be referred immediately to Kast. The author takes no responsibility for any dimensions obtained b