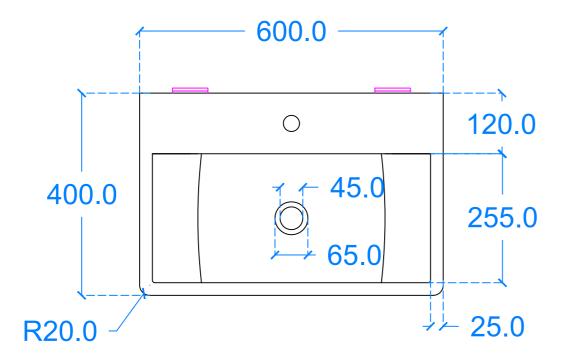

### Plan View

**Basin Description** L600 x W400 x H140 mm 25mm walls

| Weight | Scale |
|--------|-------|
| 56kg   | N/A   |

Basin Code N.B1

Unless otherwise stated, dimensions are in mm

Drawn by

GR

Kast Concrete Basins Ltd