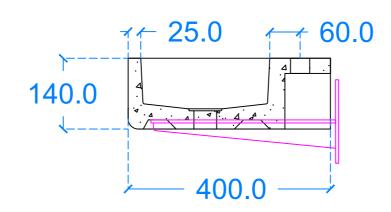

### Plan View



## **Back View**



### **Underside View**



# Nilo B1



Side View



Section B-B



### Section A-A



General notes

Kast work to tolerances of +/-5mm, Joints 3-5mm, vertical deflection 3mm per linear meter. It is the responsibility of the recipient (client) to check all dimensions are correct and confirm this prior to manufacture. Kast will manufacture only from these drawings on receipt of client confirmation and takes no responsibility for incorrect dimensions and measurements not reported. This drawing is to be viewed in conjunction with all other contract documentation specifications, and all consultants drawings. All dimensions should be checked and any discrepancies notified to Kast prior to proceeding with works. Any discrepancies found between this drawing and other documents should be referred immediately to Kast. The author takes no responsibility for any di