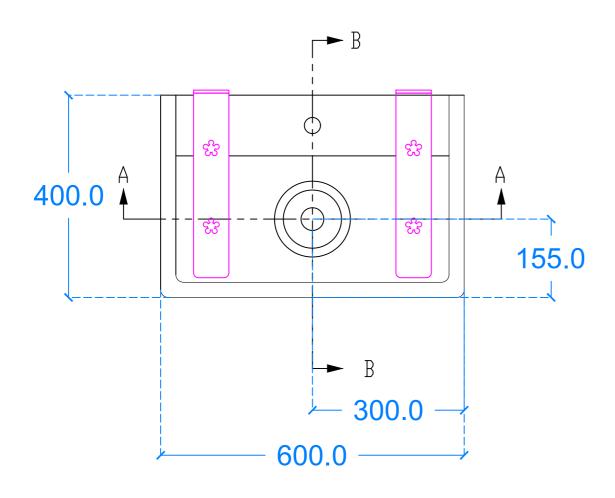

### **Underside View**

# Nilo B1

Side View

Section B-B

### Section A-A

General notes

Kast work to tolerances of +/-5mm, Joints 3-5mm, vertical deflection 3mm per linear meter. It is the responsibility of the recipient (client) to check all dimensions are correct and confirm this prior to manufacture. Kast will manufacture only from these drawings on receipt of client confirmation and takes no responsibility for incorrect dimensions and measurements not reported. This drawing is to be viewed in conjunction with all other contract documentation specifications, and all consultants drawings. All dimensions should be checked and any discrepancies notified to Kast prior to proceeding with works. Any discrepancies found between this drawing and other documents should be referred immediately to Kast. The author takes no responsibility for any dimensions obtained by scaling from this drawing.