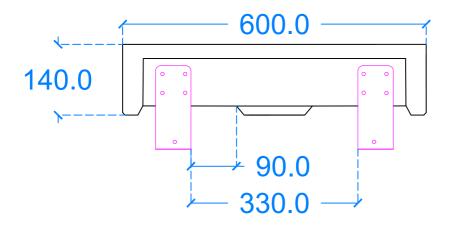

## **Back View**

**Basin Description** L600 x W400 x H140 mm 25mm walls

| Weight | Scale |
|--------|-------|
| 56kg   | N/A   |

Basin Code N.B1

Unless otherwise stated, dimensions are in mm

Drawn by

GR

Kast Concrete Basins Ltd