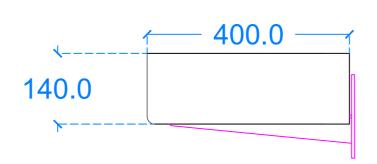

### Plan View



## **Back View**



### **Underside View**



# Nilo B1



Side View



Section B-B



### Section A-A



General notes

Kast work to tolerances of +/-5mm, Joints 3-5mm, vertical deflection 3mm per linear meter. It is the responsibility of the recipient (client) to check all dimensions are correct and confirm this prior to manufacture. Kast will manufacture only from these drawings on receipt of client confirmation and takes no responsibility for incorrect dimensions and measurements not reported. This drawing is to be viewed in conjunction with all other contract documentation specifications, and all consultants drawings. All dimensions should be checked and any discrepancies notified to Kast prior to proceeding with works. Any discrepancies found between this drawing and other documents should be referred immediately to Kast. The author takes no responsibi