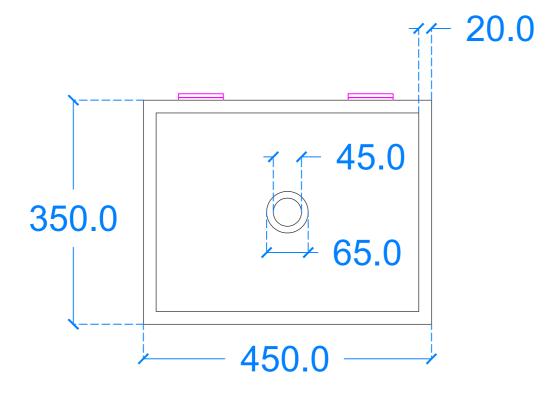

#### Plan View

#### **Basin Description** L450 x W350 x H150 mm

| Weight | Scale | Drawn by |
|--------|-------|----------|
| 28kg   | N/A   | GR       |
|        |       |          |

Basin Code T.A3

General notes

Kast work to tolerances of +/-5mm, Joints 3-5mm, vertical