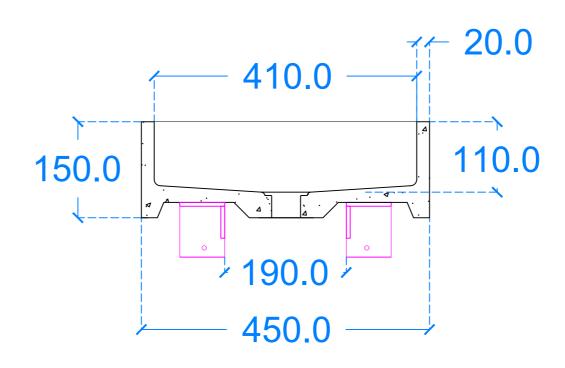

#### **Back View**

#### **Basin Description** L450 x W350 x H150 mm

| Weight | Scale | Drawn by |
|--------|-------|----------|
| 28kg   | N/A   | GR       |
|        |       |          |

Basin Code T.A3

General notes

Kast work to tolerances of +/-5mm, Joints 3-5mm, vertical