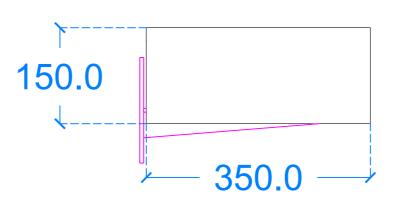

#### Plan View



# Terra A3



#### **Back View**



#### Side View



#### **Basin Description** L450 x W350 x H150 mm

| Weight | Scale | Drawn by |
|--------|-------|----------|
| 28kg   | N/A   | GR       |
|        |       |          |

Basin Code T.A3

General notes

Kast work to tolerances of +/-5mm, Joints 3-5mm, vertical

deflection 3mm per linear meter. It is the responsibility of the recipient (client) to check all dimensions are correct and confirm this prior to

manufacture. Kast will manufacture

only from these drawings on receipt of client confirmation and takes no responsibility for incorrect dimensions and measurements not

reported. This drawing is to be viewed in conjunction with all other

consultants drawings. All dimensions should be checked and any discrepancies notified to Kast prior to proceeding with works. Any discrepancies found