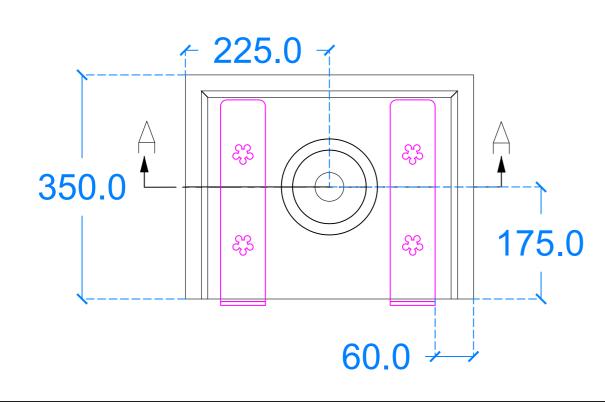

#### Plan View

#### **Basin Description** L450 x W350 x H150 mm

| Weight | Scale | Drawn by |
|--------|-------|----------|
| 28kg   | N/A   | GR       |
|        |       |          |

Basin Code T.A3

General notes

Kast work to tolerances of +/-5mm, Joints 3-5mm, vertical