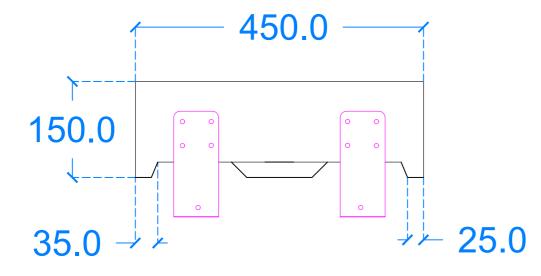

#### Plan View



# Terra A3



#### **Back View**



#### Side View



#### **Basin Description** L450 x W350 x H150 mm

| Weight | Scale | Drawn by |
|--------|-------|----------|
| 28kg   | N/A   | GR       |
|        |       |          |

Basin Code T.A3

General notes

Kast work to tolerances of +/-5mm, Joints 3-5mm, vertical

deflection 3mm per linear meter. It is the responsibility of the recipient (client) to check all dimensions are correct and confirm this prior to

manufacture. Kast will manufacture

only from these drawings on receipt of client confirmation and takes no responsibility for incorrect dimensions and measurements not

reported. This drawing is to be viewed in conjunction with all other

consultants drawings. All dimensions should be checked and any discrepancies notified to Kast prior to proceeding with works. Any d