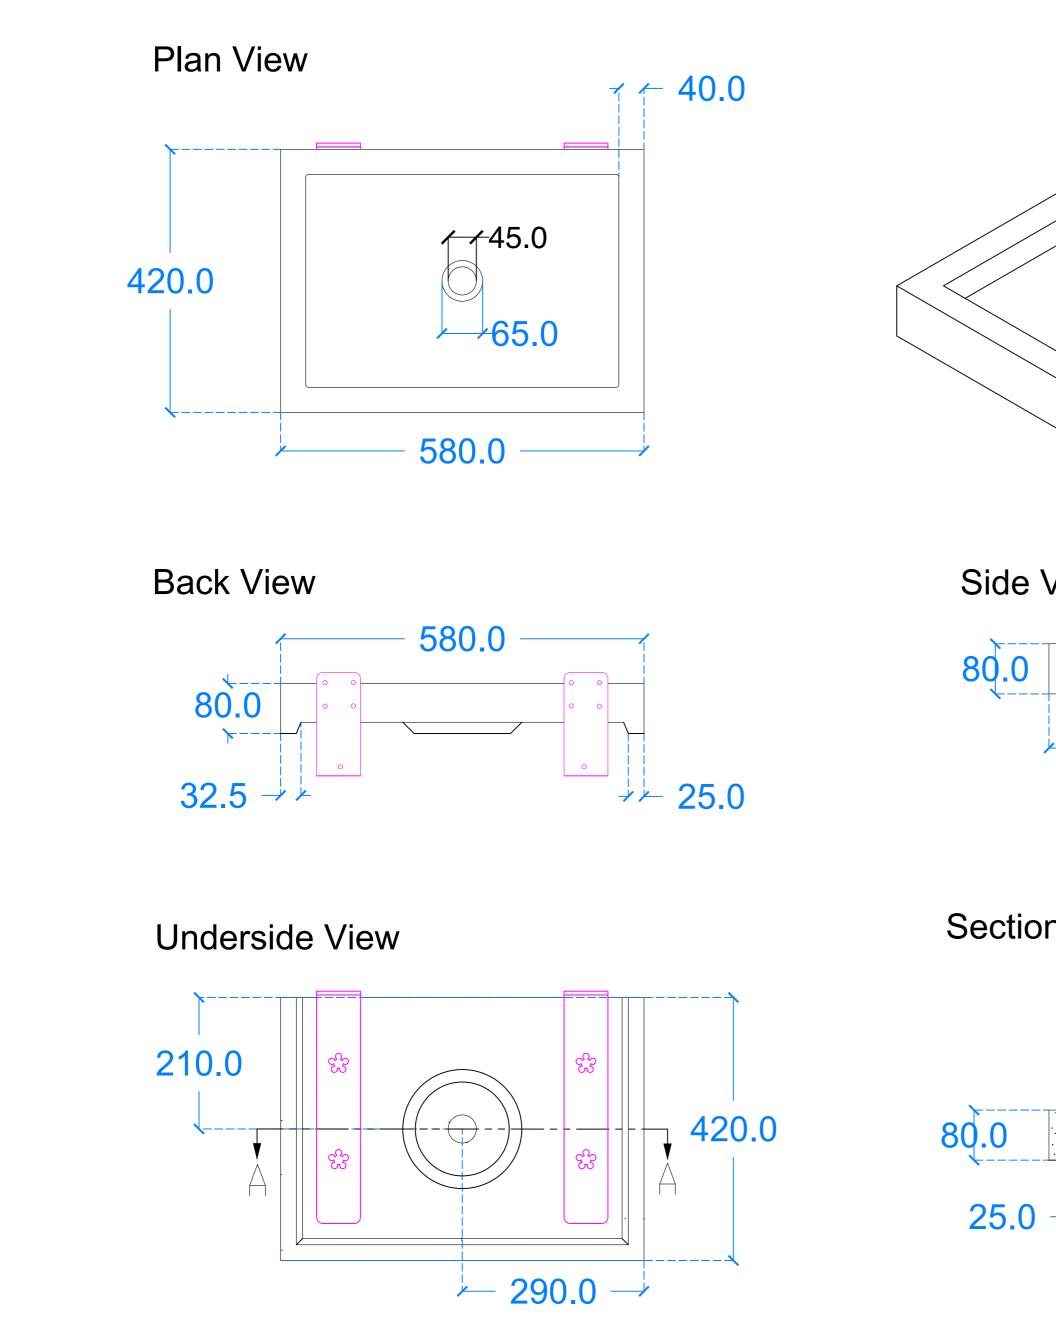

| Terra B1    | Kast work to tolerances of<br>+/-5mm, Joints 3-5mm, vertical<br>deflection 3mm per linear meter. It<br>is the responsibility of the recipient<br>(client) to check all dimensions are<br>correct and confirm this prior to<br>manufacture. Kast will manufacture<br>only from these drawings on receipt<br>of client confirmation and takes no<br>responsibility for incorrect<br>dimensions and measurements not<br>reported. This drawing is to be<br>viewed in conjunction with all other |                                                                                                                             |                                                         |  |
|-------------|----------------------------------------------------------------------------------------------------------------------------------------------------------------------------------------------------------------------------------------------------------------------------------------------------------------------------------------------------------------------------------------------------------------------------------------------------------------------------------------------|-----------------------------------------------------------------------------------------------------------------------------|---------------------------------------------------------|--|
|             | consultants<br>should b<br>discrepanci<br>to procee<br>discrepanci<br>drawing an<br>be referred<br>author tal                                                                                                                                                                                                                                                                                                                                                                                | be checked<br>ies notified t<br>eding with<br>ies found b<br>id other docu<br>d immediately<br>kes no resp<br>sions obtaine | all other<br>All dimensions<br>and any<br>to Kast prior |  |
|             |                                                                                                                                                                                                                                                                                                                                                                                                                                                                                              |                                                                                                                             |                                                         |  |
| e View      |                                                                                                                                                                                                                                                                                                                                                                                                                                                                                              |                                                                                                                             |                                                         |  |
| 9 420.0     |                                                                                                                                                                                                                                                                                                                                                                                                                                                                                              |                                                                                                                             |                                                         |  |
|             |                                                                                                                                                                                                                                                                                                                                                                                                                                                                                              | Basin Description<br>L580 x W420 x H80 mm<br>40mm walls                                                                     |                                                         |  |
| on A-A      | Weight<br>31kg<br>Basin Code<br>Unless other                                                                                                                                                                                                                                                                                                                                                                                                                                                 |                                                                                                                             | Drawn by<br>GR<br>ensions are in mm                     |  |
| <pre></pre> | K                                                                                                                                                                                                                                                                                                                                                                                                                                                                                            |                                                                                                                             | st                                                      |  |
| 0 325.0     | Kast Concrete Basins Ltd<br>2 - 4 Meden Court<br>Boughton Industrial Est<br>Nottingham NG22 9YU                                                                                                                                                                                                                                                                                                                                                                                              |                                                                                                                             |                                                         |  |
|             | Email info                                                                                                                                                                                                                                                                                                                                                                                                                                                                                   |                                                                                                                             | 709249<br>etebasins.com<br>etebasins.com                |  |