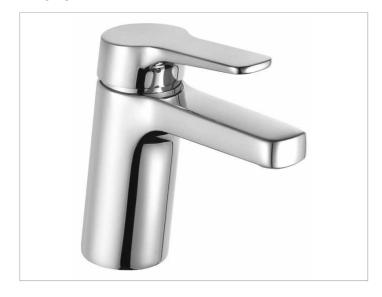

# Collection Moll 52704010100 Single lever basin mixer 100

# **PRODUCT ATTRIBUTES**

without pop-up waste, single hole installation, cartridge with ceramic discs, aerator SLIM SSR M 24x1, adjustable, pressure hoses 435 mm, G 3/8 inch, flow rate reduced to 6 l/min.

## SURFACE

chrome-plated