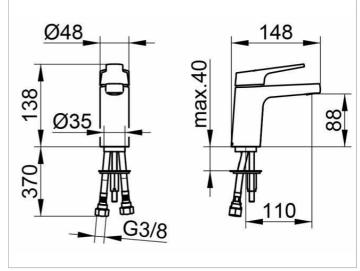

## **DRAWING**

## **SPECIFICATIONS**

KEUCO COLLECTION MOLL Single lever mixer 52704010100 chrome-plated, in esthetic design with slightly rounded edges, for vertical mounting, lever – metal, base diameter 48 mm, ca, 4° inclined, outlet inclined ca, 2,5°, with square flow, lever inclined ca, 7,5°, without pop-up waste, single hole installation with quick installation system for washstand surface with a maximum strength of 40 mm

High quality mixed water cartridge with ceramic sealing gaskets, Aerator SLIM SSR M 24x1,

Jet angle adjustable, +/-6°

Water connection with flexible pressure hose, length 350 mm, G 3/8 inch,

Flow rate reduced to 6l/min,

Visible height 153 mm, height of the flow 97 mm, projection ca, 147 mm