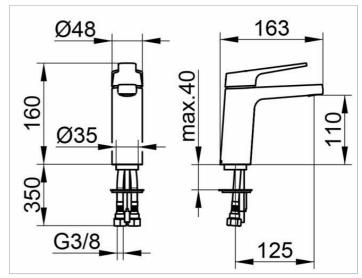

## **DRAWING**

## **SPECIFICATIONS**

KEUCO COLLECTION MOLL Single lever mixer 52702010100 chrome-plated, in esthetic design with slightly rounded edges, for vertical mounting, lever – metal, base diameter 48 mm, ca, 4° inclined, outlet inclined ca, 2,5°, with square flow, lever inclined ca, 7,5°, without pop-up waste, single hole installation with quick installation system for washstand surface with a maximum strength of 40 mm High quality mixed water cartridge with ceramic sealing gaskets,

Aerator SLIM SSR M 24x1, Jet angle adjustable, +/-6°

Water connection with flexible pressure hose, length 350 mm, G 3/8 inch

Flow rate reduced to 6l/min,

Visible height 173 mm, height of the flow 120 mm, projection ca, 170 mm