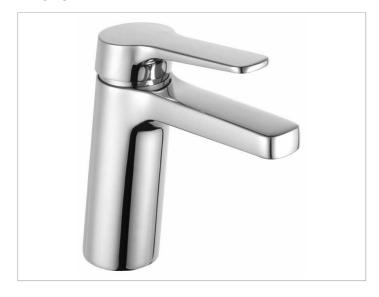

## **PRODUCT**

# **PRODUCT ATTRIBUTES**

without pop-up waste, single hole installation, cartridge with ceramic discs, aerator SLIM SSR M 24x1, adjustable, pressure hoses 435 mm, G 3/8 inch, flow rate reduced to 6 l/min.

## SURFACE

chrome-plated