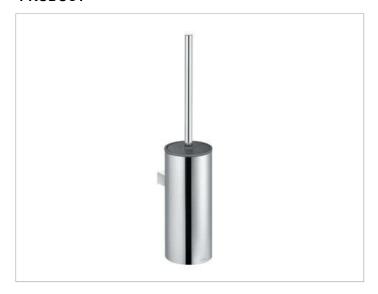

# Collection Moll 12769010101 Toilet brush set

## **PRODUCT ATTRIBUTES**

complete with opaque synthetic insert, brush with handle and lid, spare brush head

#### **SURFACE**

chrome-plated/anthracite

## **SPECIFICATIONS**

KEUCO COLLECTION MOLL toilet brush set 12769010101
Toilet brush set in an esthetic design with slightly rounded edges, with lid, wall mounted model, chrome, synthetic insert, mat, anthracite, brush with lid, anthracite, with chrome-plated handle and spare brush head, anthracite,
Total height 419 mm, diameter 88 mm, Projection 115 mm
The toilet brush set is fitted with 2 hidden fixing points incl. corrosion-free mounting material