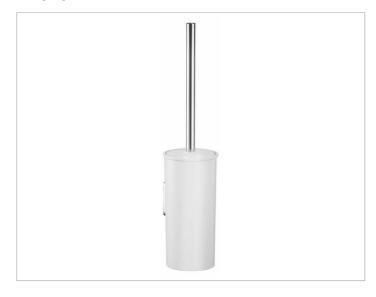

### **PRODUCT**

## **PRODUCT ATTRIBUTES**

complete with opaque synthetic insert, brush with handle and lid, spare brush head

### **SURFACE**

chrome-plated/white