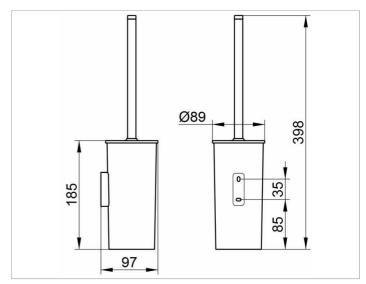

### **DRAWING**

## **SPECIFICATIONS**

KEUCO COLLECTION MOLL toilet brush set 12764010100
Toilet brush set in an esthetic design with slightly rounded edges, with lid, wall mounted model, synthetic insert, mat, white, brush with lid, white, with chrome-plated handle and spare brush head, white, Total height 398 mm, diameter 89 mm, Projection 98 mm
The toilet brush set is fitted with 2 hidden fixing points incl. corrosion-free mounting material