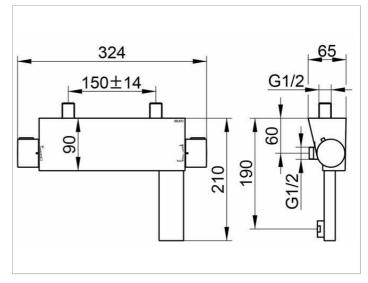

### **DRAWING**

### **SPECIFICATIONS**

KEUCO EDITION 11 single lever bath mixer DN 15 51120010100 high-gloss chromed single lever bath mixer DN 15 in clear-cut design and clear geometric shapes for surface mounting, high-quality cartridge with ceramic discs Hose connection DN 15, flow rate limited to 12 min I /, Protected against backflow
Aerator M28 x 1 suitable for water heater
Height 65 mm, width 324 mm maximum radius 210 mm
Gauge 150, tolerance class + / - 14 mm
DVGW-test applied