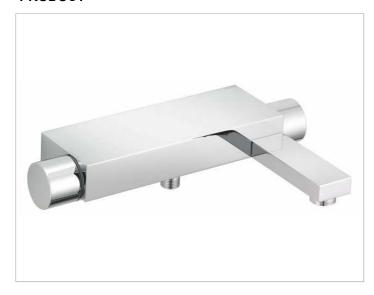

#### **PRODUCT**

# **PRODUCT ATTRIBUTES**

exposed ceramic stop valve and diverter, cartridge mixer with ceramic sealing gaskets, shower outlet connection DN 15 (restricted flow rate 12 l/min), with backflow preventer, gauge 150 +/- 14 mm, suitable for combination boilers, aerator M 28x1, flow rate approx. 20 l/min.

## **SURFACE**

chrome-plated